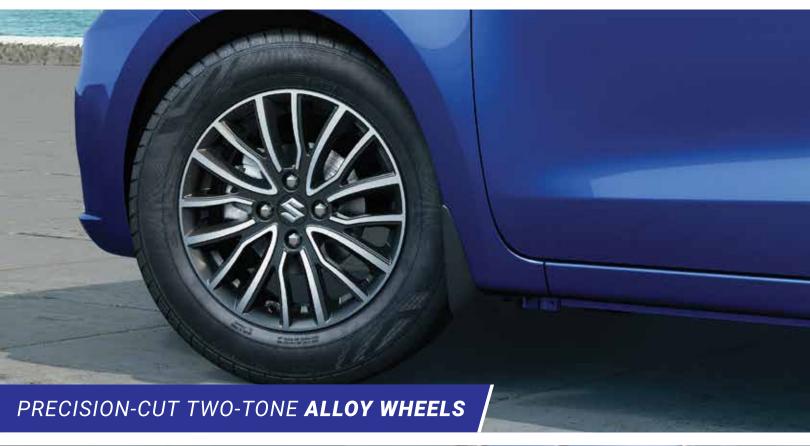

|                                                                                                    | LXi    | VXi      | VXi CNG | ZXi                                    | ZXi CNG                                | ZXi+                                   |
|----------------------------------------------------------------------------------------------------|--------|----------|---------|----------------------------------------|----------------------------------------|----------------------------------------|
| TRANSMISSION                                                                                       | МТ     | MT/AMT   | MT      | MT/AMT                                 | MT                                     | MT/AMT                                 |
| EXTERIORS                                                                                          |        |          |         |                                        |                                        |                                        |
| LED Projector Headlamps                                                                            | -      | -        | -       | -                                      | -                                      | √                                      |
| Daylight Running Lamps                                                                             | -      | -        | -       | -                                      | -                                      | √                                      |
| Rear Combination LED Lamp                                                                          | √      | √        | √       | √                                      | √                                      | √                                      |
| High Mounted LED Stop Lamp                                                                         | √      | √        | √       | √                                      | √                                      | √                                      |
| Body Coloured Door Handles                                                                         | -      | √        | √       | √                                      | √                                      | √                                      |
| Body Coloured ORVMs                                                                                | -      | √        | √       | √                                      | √                                      | √                                      |
| Side Turn Indicators on ORVMs                                                                      | -      | √        | √       | √                                      | √                                      | √                                      |
| Wheels (Steel/Alloy/Precision-Cut Alloy)                                                           | Steel  | Steel    | Steel   | Alloy                                  | Alloy                                  | Precision-Cut<br>Alloy                 |
| Wheel Cover                                                                                        | -      | √        | √       | -                                      | -                                      | -                                      |
| Door Outer-Weather Strip                                                                           | Black  | Black    | Black   | Chrome                                 | Chrome                                 | Chrome                                 |
| INTERIORS                                                                                          |        |          |         |                                        |                                        |                                        |
| Leather Wrapped Steering Wheel                                                                     | -      | -        | -       | √                                      | √                                      | √                                      |
| Modern wood accent with Natural gloss finish                                                       | -      | √        | √       | √                                      | √                                      | √                                      |
| Dual-Tone Interiors                                                                                | √      | √        | √       | √                                      | √                                      | √                                      |
| Multi-Information Display                                                                          | √      | √        | √       | √                                      | √                                      | √ (Coloured)                           |
| Outside Temperature Display                                                                        | -      | AMT Only | -       | √                                      | √                                      | √                                      |
| Low-Fuel Warning Lamp                                                                              | √      | √        | √       | √                                      | √                                      | √                                      |
| Urbane Satin Chrome Accents on Console, Gear<br>Lever & Steering Wheel                             | -      | √        | √       | √                                      | √                                      | √                                      |
| Front Dome Lamp                                                                                    | -      | √        | √       | √                                      | √                                      | √                                      |
| Tachometer                                                                                         | -      | √        | √       | √                                      | √                                      | √                                      |
| Front Door Armrest with Fabric                                                                     | -      | √        | √       | √                                      | √                                      | √                                      |
| Co. Driver Side Sunvisor with Vanity Mirror                                                        | -      | √        | √       | √                                      | √                                      | √                                      |
| Driver Side Sunvisor with Ticket Holder                                                            | -      | √        | √       | √                                      | √                                      | √                                      |
| SAFETY & SECURITY                                                                                  |        |          |         |                                        |                                        |                                        |
| Suzuki HEARTECT Body                                                                               | √      | √        | √       | √                                      | √                                      | √                                      |
| ABS with EBD and Brake Assist                                                                      | √      | √        | √       | √                                      | √                                      | √                                      |
| ESP with Hill Hold Assist (AMT Only)                                                               | -      | √        | -       | √                                      | -                                      | √                                      |
| Dual Airbags                                                                                       | √      | √        | √       | √                                      | √                                      | √                                      |
| Reverse Parking Sensors                                                                            | √      | √        | √       | √                                      | √                                      | √                                      |
| Reverse Parking Camera                                                                             | -      | -        | -       | -                                      | -                                      | √                                      |
| Anti-Theft Security System                                                                         | -      | √        | √       | √                                      | √                                      | √                                      |
| Front Fog Lamps                                                                                    | -      | -        | -       | √                                      | √                                      | √                                      |
| Rear Defogger                                                                                      | -      | -        | -       | √                                      | √                                      | √                                      |
| ISOFix Child Seat Anchorages                                                                       | √      | √        | √       | √                                      | √                                      | √                                      |
| Front Seat Belt with Pre-Tensioner                                                                 | √      | √        | √       | √                                      | √                                      | √                                      |
| Pinch Guard Power Window (Driver)                                                                  | -      | -        | -       | √                                      | √                                      | √                                      |
| Engine Immobilizer                                                                                 | √      | √        | √       | √                                      | √                                      | √                                      |
| Speed-Sensitive Door Locking                                                                       | -      | √        | √       | √                                      | √                                      | √                                      |
| Night and Day Adjustable IRVM                                                                      | -      | √        | √       | √                                      | √                                      | √                                      |
| ^Speed Alert                                                                                       | √      | √        | √       | √                                      | √                                      | √                                      |
| Driver & Co-Driver Seat Belt Reminder                                                              | √      | √        | √       | <b>√</b>                               | √                                      | √                                      |
| Key-Left Warning Lamp & Buzzer                                                                     | √      | √        | √       | √                                      | √                                      | √                                      |
| Front Fog Lamp Garnish                                                                             | Silver | Chrome   | Chrome  | Chrome                                 | Chrome                                 | Chrome                                 |
| Door Ajar Warning Lamp                                                                             | √      | √        | √       | √                                      | √                                      | √                                      |
| AUDIO & ENTERTAINMENT                                                                              |        |          |         |                                        |                                        |                                        |
| All New Feather Touch Audio System                                                                 | -      | √        | √       | -                                      | -                                      | -                                      |
| Smartplay Studio System with Navigation and Voice Command (Android Auto and Apple CarPlay enabled) | -      | -        | -       | √                                      | √                                      | √                                      |
| AHA Platform<br>(Through Smartplay Studio App)                                                     | -      | -        | -       | √                                      | √                                      | √                                      |
| Audio Player with USB, CD, AUX and FM/AM with Bluetooth Connectivity                               | -      | √        | √       | -                                      | -                                      | -                                      |
| Steering Mounted Audio & Calling Controls                                                          | -      | √        | √       | √                                      | √                                      | √                                      |
| Audio Remote Control                                                                               | -      | √        | √       | √ (Through<br>Smartplay<br>Studio app) | √ (Through<br>Smartplay<br>Studio app) | √ (Through<br>Smartplay<br>Studio app) |