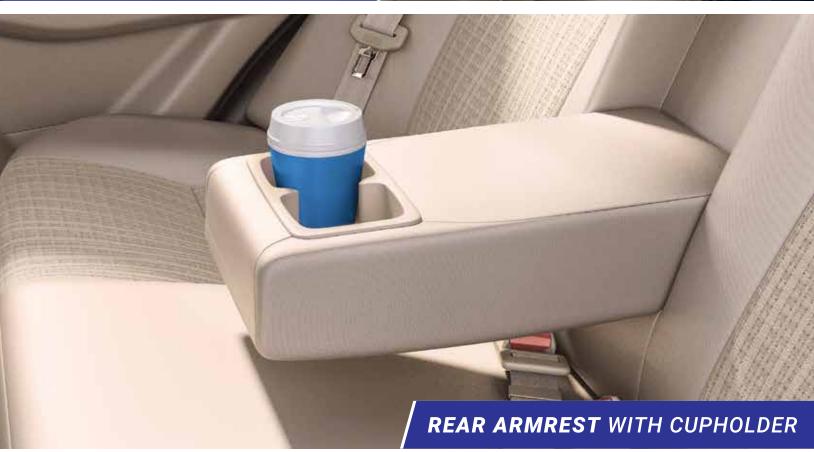

|                                                                         | LXi                                                                                                                                                                                          | VXi         | VXi CNG | ZXi           | ZXi CNG                                    | ZXi+         |  |  |
|-------------------------------------------------------------------------|----------------------------------------------------------------------------------------------------------------------------------------------------------------------------------------------|-------------|---------|---------------|--------------------------------------------|--------------|--|--|
| TRANSMISSION                                                            | MT                                                                                                                                                                                           | MT/AMT      | MT      | MT/AMT        | MT                                         | MT/AMT       |  |  |
| Door Speakers (4 Speakers)                                              | -                                                                                                                                                                                            | √           | √       | √             | √                                          | √            |  |  |
| Tweeters                                                                | -                                                                                                                                                                                            | -           | -       | √             | √                                          | √            |  |  |
| Antenna                                                                 | √                                                                                                                                                                                            | √           | √       | √             | √                                          | √            |  |  |
| COMFORT & CONVENIENCE                                                   |                                                                                                                                                                                              |             |         |               |                                            |              |  |  |
| Idle Start Stop                                                         | √                                                                                                                                                                                            | √           | -       | √             | -                                          | √            |  |  |
| Engine Push Start-Stop Button with Smart Key                            | -                                                                                                                                                                                            | -           | -       | √             | √                                          | √            |  |  |
| Auto Headlamp (Lead me to vehicle/follow me home)                       | -                                                                                                                                                                                            | -           | -       | -             | -                                          | √            |  |  |
| Rear AC Vent                                                            | -                                                                                                                                                                                            | √           | √       | √             | √                                          | √            |  |  |
| Rear Seat Center Armrest with Cup Holder                                | -                                                                                                                                                                                            | √           | √       | √             | √                                          | √            |  |  |
| Remote Keyless Entry System                                             | -                                                                                                                                                                                            | √           | √       | √             | √                                          | √            |  |  |
| Manual Air Conditioner with Heater                                      | √                                                                                                                                                                                            | √           | √       | -             | -                                          |              |  |  |
| Automatic Climate Control                                               | -                                                                                                                                                                                            | -           | -       | √             | √                                          | √            |  |  |
| Pollen Filter                                                           | √                                                                                                                                                                                            | √           | √       | √             | √                                          | √            |  |  |
| Front Accessory Socket                                                  | √                                                                                                                                                                                            | √           | √       | √             | √                                          | √            |  |  |
| Rear Accessory Socket with Mobile Pocket                                | -                                                                                                                                                                                            | √           | √       | √             | √                                          | √            |  |  |
| Central Locking                                                         | -                                                                                                                                                                                            | √           | √       | √             | √                                          | √            |  |  |
| Electromagnetic Trunk Opening                                           | -                                                                                                                                                                                            | √           | √       | √             | √                                          | √            |  |  |
| Gear Shift Indicator (MT Only)                                          | √                                                                                                                                                                                            | √           | √       | √             | √                                          | √            |  |  |
| Power Windows (Front + Rear)                                            | -                                                                                                                                                                                            | √           | √       | √             | √                                          | √            |  |  |
| Electrically Adjustable ORVMs                                           | -                                                                                                                                                                                            | √           | √       | √             | √                                          | √            |  |  |
| Electrically Foldable ORVMs                                             | -                                                                                                                                                                                            | √           | √       | √             | √                                          | √ (Key Sync) |  |  |
| Cruise Control                                                          | -                                                                                                                                                                                            | -           | -       | -             | -                                          | √            |  |  |
| Driver Side Auto Down Power Window                                      | -                                                                                                                                                                                            | √           | √       | √             | √                                          | √            |  |  |
| Driver Side Auto Up Power Window                                        | -                                                                                                                                                                                            | -           | -       | √             | √                                          | √            |  |  |
| Tilt Steering                                                           | √ √                                                                                                                                                                                          | √           | √       | √             | √                                          | √            |  |  |
| Height Adjustable Driver Seat                                           | -                                                                                                                                                                                            | √           | √       | √             | √                                          | √            |  |  |
| Adjustable Front Seat Headrests                                         | -                                                                                                                                                                                            | √           | √       | √             | √                                          | √            |  |  |
| Luggage Room Lamp                                                       | -                                                                                                                                                                                            | √           | √       | √             | √                                          | √            |  |  |
| Bottle Holder on All Doors                                              | √                                                                                                                                                                                            | √           | √       | √             | √                                          | √            |  |  |
| TECHNICAL SPECIFICATIONS                                                |                                                                                                                                                                                              | PETRO       | L       |               | CNG                                        |              |  |  |
|                                                                         | DIMENSION                                                                                                                                                                                    |             |         |               |                                            |              |  |  |
| Length (mm)                                                             | 3995                                                                                                                                                                                         |             |         |               |                                            |              |  |  |
| Width (mm)                                                              | 1735                                                                                                                                                                                         |             |         |               |                                            |              |  |  |
| Height (mm)                                                             | 1515 (unladen)                                                                                                                                                                               |             |         |               |                                            |              |  |  |
| Wheelbase (mm)                                                          |                                                                                                                                                                                              |             |         | 2450          |                                            |              |  |  |
| Boot Space (L)                                                          | 378 -                                                                                                                                                                                        |             |         |               |                                            |              |  |  |
| ENGINE                                                                  |                                                                                                                                                                                              |             |         |               |                                            |              |  |  |
| Engine Capacity (cc)                                                    | 1197                                                                                                                                                                                         |             |         |               |                                            |              |  |  |
| Max Power (kW @rpm)                                                     | 66 kW @ 6000 rpm 57kW @ 6000 rpm                                                                                                                                                             |             |         |               |                                            |              |  |  |
| Max Torque (Nm @ rpm)                                                   |                                                                                                                                                                                              | 113 Nm @ 44 | 100 rpm | 4             | 98.5 Nm @ 430                              | JU rpm       |  |  |
| No. of Cylinders TRANSMISSION                                           | 4                                                                                                                                                                                            |             |         |               |                                            |              |  |  |
|                                                                         | ENAT/FANAT                                                                                                                                                                                   |             |         |               |                                            |              |  |  |
| Type BRAKES                                                             | 5MT/5AMT 5MT                                                                                                                                                                                 |             |         |               |                                            |              |  |  |
| Front                                                                   | Disc                                                                                                                                                                                         |             |         |               |                                            |              |  |  |
| Rear                                                                    | Disc                                                                                                                                                                                         |             |         |               |                                            |              |  |  |
| STEERING                                                                |                                                                                                                                                                                              |             |         | 4111          |                                            |              |  |  |
| Turning Radius (m)                                                      |                                                                                                                                                                                              |             |         | 4.8           |                                            |              |  |  |
| Power Steering Type                                                     |                                                                                                                                                                                              |             |         | Electric      |                                            |              |  |  |
| SUSPENSION                                                              |                                                                                                                                                                                              |             |         |               |                                            |              |  |  |
| Front                                                                   |                                                                                                                                                                                              |             | Mac     | Pherson Strut |                                            |              |  |  |
| Rear                                                                    | Torsion Beam                                                                                                                                                                                 |             |         |               |                                            |              |  |  |
| OTHERS                                                                  |                                                                                                                                                                                              |             |         |               |                                            |              |  |  |
| Fuel Tank Capacity (L)                                                  |                                                                                                                                                                                              | 37L         |         | CI            | Petrol: 37L<br>CNG: 55L (water equivalent) |              |  |  |
| Kerb Weight (kg)                                                        |                                                                                                                                                                                              | 880-915     | kg      |               | 990-995 kg                                 |              |  |  |
| Gross Vehicle Weight (kg)                                               | 1335 kg 1405 kg                                                                                                                                                                              |             |         |               |                                            |              |  |  |
| Seating Capacity                                                        | 5                                                                                                                                                                                            |             |         |               |                                            |              |  |  |
| Tyre Size (Steel)                                                       | 165/80 R14                                                                                                                                                                                   |             |         |               |                                            |              |  |  |
| Tyre Size (Alloy)                                                       | 185/65 R15                                                                                                                                                                                   |             |         |               |                                            |              |  |  |
| favuti Curulii India Limitad racemas the right to shange without notice | I<br>ifications, variants and also to discontinue models. Accessories and features shown in the pictures may not be part of standard equipment. Spare tyre wheel material is steel & spare t |             |         |               |                                            |              |  |  |