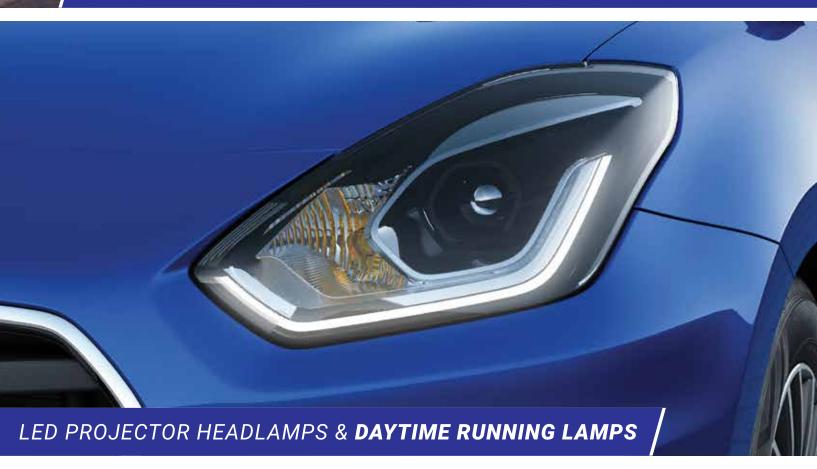

|                                                                                                    | LXi    | VXi      | VXi CNG | ZXi                                    | ZXi CNG                                | ZXi+                                   |
|----------------------------------------------------------------------------------------------------|--------|----------|---------|----------------------------------------|----------------------------------------|----------------------------------------|
| TRANSMISSION                                                                                       | МТ     | MT/AMT   | MT      | MT/AMT                                 | MT                                     | MT/AMT                                 |
| EXTERIORS                                                                                          |        |          |         |                                        |                                        |                                        |
| LED Projector Headlamps                                                                            | -      | -        | -       | -                                      | -                                      | √                                      |
| Daylight Running Lamps                                                                             | -      | -        | -       | -                                      | -                                      | √                                      |
| Rear Combination LED Lamp                                                                          | √      | √        | √       | √                                      | √                                      | √                                      |
| High Mounted LED Stop Lamp                                                                         | √      | √        | √       | √                                      | √                                      | √                                      |
| Body Coloured Door Handles                                                                         | -      | √        | √       | √                                      | √                                      | √                                      |
| Body Coloured ORVMs                                                                                | -      | √        | √       | √                                      | √                                      | √                                      |
| Side Turn Indicators on ORVMs                                                                      | -      | √        | √       | √                                      | √                                      | √                                      |
| Wheels (Steel/Alloy/Precision-Cut Alloy)                                                           | Steel  | Steel    | Steel   | Alloy                                  | Alloy                                  | Precision-Cut<br>Alloy                 |
| Wheel Cover                                                                                        | -      | √        | √       | -                                      | -                                      | -                                      |
| Door Outer-Weather Strip                                                                           | Black  | Black    | Black   | Chrome                                 | Chrome                                 | Chrome                                 |
| INTERIORS                                                                                          |        |          |         |                                        |                                        |                                        |
| Leather Wrapped Steering Wheel                                                                     | -      | -        | -       | √                                      | √                                      | √                                      |
| Modern wood accent with Natural gloss finish                                                       | -      | √        | √       | √                                      | √                                      | √                                      |
| Dual-Tone Interiors                                                                                | √      | √        | √       | √                                      | √                                      | √                                      |
| Multi-Information Display                                                                          | √      | √        | √       | √                                      | √                                      | √ (Coloured)                           |
| Outside Temperature Display                                                                        | -      | AMT Only | -       | √                                      | √                                      | √                                      |
| Low-Fuel Warning Lamp                                                                              | √      | √        | √       | √                                      | √                                      | √                                      |
| Urbane Satin Chrome Accents on Console, Gear<br>Lever & Steering Wheel                             | -      | √        | √       | √                                      | √                                      | √                                      |
| Front Dome Lamp                                                                                    | -      | √        | √       | √                                      | √                                      | √                                      |
| Tachometer                                                                                         | -      | √        | √       | √                                      | √                                      | √                                      |
| Front Door Armrest with Fabric                                                                     | -      | √        | √       | √                                      | √                                      | √                                      |
| Co. Driver Side Sunvisor with Vanity Mirror                                                        | -      | √        | √       | √                                      | √                                      | √                                      |
| Driver Side Sunvisor with Ticket Holder                                                            | -      | √        | √       | √                                      | √                                      | √                                      |
| SAFETY & SECURITY                                                                                  |        |          |         |                                        |                                        |                                        |
| Suzuki HEARTECT Body                                                                               | √      | √        | √       | √                                      | √                                      | √                                      |
| ABS with EBD and Brake Assist                                                                      | √      | √        | √       | √                                      | √                                      | √                                      |
| ESP with Hill Hold Assist (AMT Only)                                                               | -      | √        | -       | √                                      | -                                      | √                                      |
| Dual Airbags                                                                                       | √      | √        | √       | √                                      | √                                      | √                                      |
| Reverse Parking Sensors                                                                            | √      | √        | √       | √                                      | √                                      | √                                      |
| Reverse Parking Camera                                                                             | -      | -        | -       | -                                      | -                                      | √                                      |
| Anti-Theft Security System                                                                         | -      | √        | √       | √                                      | √                                      | √                                      |
| Front Fog Lamps                                                                                    | -      | -        | -       | √                                      | √                                      | √                                      |
| Rear Defogger                                                                                      | -      | -        | -       | √                                      | √                                      | √                                      |
| ISOFix Child Seat Anchorages                                                                       | √      | √        | √       | √                                      | √                                      | √                                      |
| Front Seat Belt with Pre-Tensioner                                                                 | √      | √        | √       | √                                      | √                                      | √                                      |
| Pinch Guard Power Window (Driver)                                                                  | -      | -        | -       | √                                      | √                                      | √                                      |
| Engine Immobilizer                                                                                 | √      | √        | √       | √                                      | √                                      | √                                      |
| Speed-Sensitive Door Locking                                                                       | -      | √        | √       | √                                      | √                                      | √                                      |
| Night and Day Adjustable IRVM                                                                      | -      | √        | √       | √                                      | √                                      | √                                      |
| ^Speed Alert                                                                                       | √      | √        | √       | √                                      | √                                      | √                                      |
| Driver & Co-Driver Seat Belt Reminder                                                              | √      | √        | √       | <b>√</b>                               | √                                      | √                                      |
| Key-Left Warning Lamp & Buzzer                                                                     | √      | √        | √       | √                                      | √                                      | √                                      |
| Front Fog Lamp Garnish                                                                             | Silver | Chrome   | Chrome  | Chrome                                 | Chrome                                 | Chrome                                 |
| Door Ajar Warning Lamp                                                                             | √      | √        | √       | √                                      | √                                      | √                                      |
| AUDIO & ENTERTAINMENT                                                                              |        |          |         |                                        |                                        |                                        |
| All New Feather Touch Audio System                                                                 | -      | √        | √       | -                                      | -                                      | -                                      |
| Smartplay Studio System with Navigation and Voice Command (Android Auto and Apple CarPlay enabled) | -      | -        | -       | √                                      | √                                      | √                                      |
| AHA Platform<br>(Through Smartplay Studio App)                                                     | -      | -        | -       | √                                      | √                                      | √                                      |
| Audio Player with USB, CD, AUX and FM/AM with Bluetooth Connectivity                               | -      | √        | √       | -                                      | -                                      | -                                      |
| Steering Mounted Audio & Calling Controls                                                          | -      | √        | √       | √                                      | √                                      | √                                      |
| Audio Remote Control                                                                               | -      | √        | √       | √ (Through<br>Smartplay<br>Studio app) | √ (Through<br>Smartplay<br>Studio app) | √ (Through<br>Smartplay<br>Studio app) |