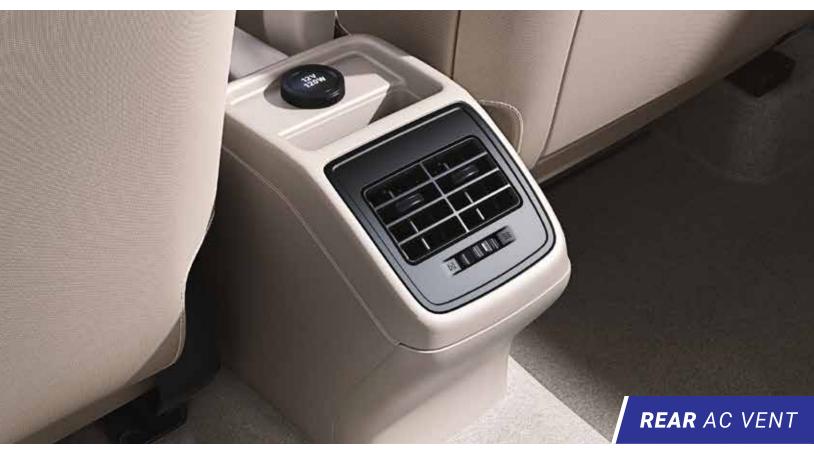

|                                                                         | LXi                                                                                                                                                                                          | VXi         | VXi CNG | ZXi           | ZXi CNG                                    | ZXi+         |  |  |
|-------------------------------------------------------------------------|----------------------------------------------------------------------------------------------------------------------------------------------------------------------------------------------|-------------|---------|---------------|--------------------------------------------|--------------|--|--|
| TRANSMISSION                                                            | MT                                                                                                                                                                                           | MT/AMT      | MT      | MT/AMT        | MT                                         | MT/AMT       |  |  |
| Door Speakers (4 Speakers)                                              | -                                                                                                                                                                                            | √           | √       | √             | √                                          | √            |  |  |
| Tweeters                                                                | -                                                                                                                                                                                            | -           | -       | √             | √                                          | √            |  |  |
| Antenna                                                                 | √                                                                                                                                                                                            | √           | √       | √             | √                                          | √            |  |  |
| COMFORT & CONVENIENCE                                                   |                                                                                                                                                                                              |             |         |               |                                            |              |  |  |
| Idle Start Stop                                                         | √                                                                                                                                                                                            | √           | -       | √             | -                                          | √            |  |  |
| Engine Push Start-Stop Button with Smart Key                            | -                                                                                                                                                                                            | -           | -       | √             | √                                          | √            |  |  |
| Auto Headlamp (Lead me to vehicle/follow me home)                       | -                                                                                                                                                                                            | -           | -       | -             | -                                          | √            |  |  |
| Rear AC Vent                                                            | -                                                                                                                                                                                            | √           | √       | √             | √                                          | √            |  |  |
| Rear Seat Center Armrest with Cup Holder                                | -                                                                                                                                                                                            | √           | √       | √             | √                                          | √            |  |  |
| Remote Keyless Entry System                                             | -                                                                                                                                                                                            | √           | √       | √             | √                                          | √            |  |  |
| Manual Air Conditioner with Heater                                      | √                                                                                                                                                                                            | √           | √       | -             | -                                          |              |  |  |
| Automatic Climate Control                                               | -                                                                                                                                                                                            | -           | -       | √             | √                                          | √            |  |  |
| Pollen Filter                                                           | √                                                                                                                                                                                            | √           | √       | √             | √                                          | √            |  |  |
| Front Accessory Socket                                                  | √                                                                                                                                                                                            | √           | √       | √             | √                                          | √            |  |  |
| Rear Accessory Socket with Mobile Pocket                                | -                                                                                                                                                                                            | √           | √       | √             | √                                          | √            |  |  |
| Central Locking                                                         | -                                                                                                                                                                                            | √           | √       | √             | √                                          | √            |  |  |
| Electromagnetic Trunk Opening                                           | -                                                                                                                                                                                            | √           | √       | √             | √                                          | √            |  |  |
| Gear Shift Indicator (MT Only)                                          | √                                                                                                                                                                                            | √           | √       | √             | √                                          | √            |  |  |
| Power Windows (Front + Rear)                                            | -                                                                                                                                                                                            | √           | √       | √             | √                                          | √            |  |  |
| Electrically Adjustable ORVMs                                           | -                                                                                                                                                                                            | √           | √       | √             | √                                          | √            |  |  |
| Electrically Foldable ORVMs                                             | -                                                                                                                                                                                            | √           | √       | √             | √                                          | √ (Key Sync) |  |  |
| Cruise Control                                                          | -                                                                                                                                                                                            | -           | -       | -             | -                                          | √            |  |  |
| Driver Side Auto Down Power Window                                      | -                                                                                                                                                                                            | √           | √       | √             | √                                          | √            |  |  |
| Driver Side Auto Up Power Window                                        | -                                                                                                                                                                                            | -           | -       | √             | √                                          | √            |  |  |
| Tilt Steering                                                           | √ √                                                                                                                                                                                          | √           | √       | √             | √                                          | √            |  |  |
| Height Adjustable Driver Seat                                           | -                                                                                                                                                                                            | √           | √       | √             | √                                          | √            |  |  |
| Adjustable Front Seat Headrests                                         | -                                                                                                                                                                                            | √           | √       | √             | √                                          | √            |  |  |
| Luggage Room Lamp                                                       | -                                                                                                                                                                                            | √           | √       | √             | √                                          | √            |  |  |
| Bottle Holder on All Doors                                              | √                                                                                                                                                                                            | √           | √       | √             | √                                          | √            |  |  |
| TECHNICAL SPECIFICATIONS                                                |                                                                                                                                                                                              | PETRO       | L       |               | CNG                                        |              |  |  |
|                                                                         | DIMENSION                                                                                                                                                                                    |             |         |               |                                            |              |  |  |
| Length (mm)                                                             | 3995                                                                                                                                                                                         |             |         |               |                                            |              |  |  |
| Width (mm)                                                              | 1735                                                                                                                                                                                         |             |         |               |                                            |              |  |  |
| Height (mm)                                                             | 1515 (unladen)                                                                                                                                                                               |             |         |               |                                            |              |  |  |
| Wheelbase (mm)                                                          |                                                                                                                                                                                              |             |         | 2450          |                                            |              |  |  |
| Boot Space (L)                                                          | 378 -                                                                                                                                                                                        |             |         |               |                                            |              |  |  |
| ENGINE                                                                  |                                                                                                                                                                                              |             |         |               |                                            |              |  |  |
| Engine Capacity (cc)                                                    | 1197                                                                                                                                                                                         |             |         |               |                                            |              |  |  |
| Max Power (kW @rpm)                                                     | 66 kW @ 6000 rpm 57kW @ 6000 rpm                                                                                                                                                             |             |         |               |                                            |              |  |  |
| Max Torque (Nm @ rpm)                                                   |                                                                                                                                                                                              | 113 Nm @ 44 | 100 rpm | 4             | 98.5 Nm @ 430                              | JU rpm       |  |  |
| No. of Cylinders TRANSMISSION                                           | 4                                                                                                                                                                                            |             |         |               |                                            |              |  |  |
|                                                                         | ENAT/FANAT                                                                                                                                                                                   |             |         |               |                                            |              |  |  |
| Type BRAKES                                                             | 5MT/5AMT 5MT                                                                                                                                                                                 |             |         |               |                                            |              |  |  |
| Front                                                                   | Disc                                                                                                                                                                                         |             |         |               |                                            |              |  |  |
| Rear                                                                    | Disc                                                                                                                                                                                         |             |         |               |                                            |              |  |  |
| STEERING                                                                |                                                                                                                                                                                              |             |         | 4111          |                                            |              |  |  |
| Turning Radius (m)                                                      |                                                                                                                                                                                              |             |         | 4.8           |                                            |              |  |  |
| Power Steering Type                                                     |                                                                                                                                                                                              |             |         | Electric      |                                            |              |  |  |
| SUSPENSION                                                              |                                                                                                                                                                                              |             |         |               |                                            |              |  |  |
| Front                                                                   |                                                                                                                                                                                              |             | Mac     | Pherson Strut |                                            |              |  |  |
| Rear                                                                    | Torsion Beam                                                                                                                                                                                 |             |         |               |                                            |              |  |  |
| OTHERS                                                                  |                                                                                                                                                                                              |             |         |               |                                            |              |  |  |
| Fuel Tank Capacity (L)                                                  |                                                                                                                                                                                              | 37L         |         | CI            | Petrol: 37L<br>CNG: 55L (water equivalent) |              |  |  |
| Kerb Weight (kg)                                                        |                                                                                                                                                                                              | 880-915     | kg      |               | 990-995 kg                                 |              |  |  |
| Gross Vehicle Weight (kg)                                               | 1335 kg 1405 kg                                                                                                                                                                              |             |         |               |                                            |              |  |  |
| Seating Capacity                                                        | 5                                                                                                                                                                                            |             |         |               |                                            |              |  |  |
| Tyre Size (Steel)                                                       | 165/80 R14                                                                                                                                                                                   |             |         |               |                                            |              |  |  |
| Tyre Size (Alloy)                                                       | 185/65 R15                                                                                                                                                                                   |             |         |               |                                            |              |  |  |
| favuti Curulii India Limitad racemas the right to shange without notice | I<br>ifications, variants and also to discontinue models. Accessories and features shown in the pictures may not be part of standard equipment. Spare tyre wheel material is steel & spare t |             |         |               |                                            |              |  |  |