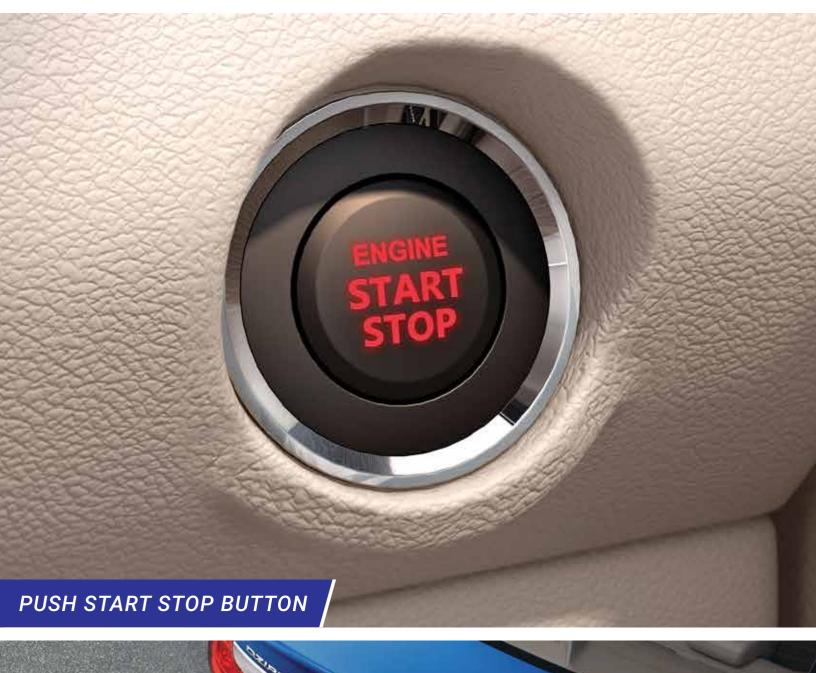

|                                                                         | LXi                                                                                                                                                                                          | VXi         | VXi CNG | ZXi           | ZXi CNG                                    | ZXi+         |  |  |
|-------------------------------------------------------------------------|----------------------------------------------------------------------------------------------------------------------------------------------------------------------------------------------|-------------|---------|---------------|--------------------------------------------|--------------|--|--|
| TRANSMISSION                                                            | MT                                                                                                                                                                                           | MT/AMT      | MT      | MT/AMT        | MT                                         | MT/AMT       |  |  |
| Door Speakers (4 Speakers)                                              | -                                                                                                                                                                                            | √           | √       | √             | √                                          | √            |  |  |
| Tweeters                                                                | -                                                                                                                                                                                            | -           | -       | √             | √                                          | √            |  |  |
| Antenna                                                                 | √                                                                                                                                                                                            | √           | √       | √             | √                                          | √            |  |  |
| COMFORT & CONVENIENCE                                                   |                                                                                                                                                                                              |             |         |               |                                            |              |  |  |
| Idle Start Stop                                                         | √                                                                                                                                                                                            | √           | -       | √             | -                                          | √            |  |  |
| Engine Push Start-Stop Button with Smart Key                            | -                                                                                                                                                                                            | -           | -       | √             | √                                          | √            |  |  |
| Auto Headlamp (Lead me to vehicle/follow me home)                       | -                                                                                                                                                                                            | -           | -       | -             | -                                          | √            |  |  |
| Rear AC Vent                                                            | -                                                                                                                                                                                            | √           | √       | √             | √                                          | √            |  |  |
| Rear Seat Center Armrest with Cup Holder                                | -                                                                                                                                                                                            | √           | √       | √             | √                                          | √            |  |  |
| Remote Keyless Entry System                                             | -                                                                                                                                                                                            | √           | √       | √             | √                                          | √            |  |  |
| Manual Air Conditioner with Heater                                      | √                                                                                                                                                                                            | √           | √       | -             | -                                          |              |  |  |
| Automatic Climate Control                                               | -                                                                                                                                                                                            | -           | -       | √             | √                                          | √            |  |  |
| Pollen Filter                                                           | √                                                                                                                                                                                            | √           | √       | √             | √                                          | √            |  |  |
| Front Accessory Socket                                                  | √                                                                                                                                                                                            | √           | √       | √             | √                                          | √            |  |  |
| Rear Accessory Socket with Mobile Pocket                                | -                                                                                                                                                                                            | √           | √       | √             | √                                          | √            |  |  |
| Central Locking                                                         | -                                                                                                                                                                                            | √           | √       | √             | √                                          | √            |  |  |
| Electromagnetic Trunk Opening                                           | -                                                                                                                                                                                            | √           | √       | √             | √                                          | √            |  |  |
| Gear Shift Indicator (MT Only)                                          | √                                                                                                                                                                                            | √           | √       | √             | √                                          | √            |  |  |
| Power Windows (Front + Rear)                                            | -                                                                                                                                                                                            | √           | √       | √             | √                                          | √            |  |  |
| Electrically Adjustable ORVMs                                           | -                                                                                                                                                                                            | √           | √       | √             | √                                          | √            |  |  |
| Electrically Foldable ORVMs                                             | -                                                                                                                                                                                            | √           | √       | √             | √                                          | √ (Key Sync) |  |  |
| Cruise Control                                                          | -                                                                                                                                                                                            | -           | -       | -             | -                                          | √            |  |  |
| Driver Side Auto Down Power Window                                      | -                                                                                                                                                                                            | √           | √       | √             | √                                          | √            |  |  |
| Driver Side Auto Up Power Window                                        | -                                                                                                                                                                                            | -           | -       | √             | √                                          | √            |  |  |
| Tilt Steering                                                           | √ √                                                                                                                                                                                          | √           | √       | √             | √                                          | √            |  |  |
| Height Adjustable Driver Seat                                           | -                                                                                                                                                                                            | √           | √       | √             | √                                          | √            |  |  |
| Adjustable Front Seat Headrests                                         | -                                                                                                                                                                                            | √           | √       | √             | √                                          | √            |  |  |
| Luggage Room Lamp                                                       | -                                                                                                                                                                                            | √           | √       | √             | √                                          | √            |  |  |
| Bottle Holder on All Doors                                              | √                                                                                                                                                                                            | √           | √       | √             | √                                          | √            |  |  |
| TECHNICAL SPECIFICATIONS                                                |                                                                                                                                                                                              | PETRO       | L       |               | CNG                                        |              |  |  |
|                                                                         | DIMENSION                                                                                                                                                                                    |             |         |               |                                            |              |  |  |
| Length (mm)                                                             | 3995                                                                                                                                                                                         |             |         |               |                                            |              |  |  |
| Width (mm)                                                              | 1735                                                                                                                                                                                         |             |         |               |                                            |              |  |  |
| Height (mm)                                                             | 1515 (unladen)                                                                                                                                                                               |             |         |               |                                            |              |  |  |
| Wheelbase (mm)                                                          |                                                                                                                                                                                              |             |         | 2450          |                                            |              |  |  |
| Boot Space (L)                                                          | 378 -                                                                                                                                                                                        |             |         |               |                                            |              |  |  |
| ENGINE                                                                  |                                                                                                                                                                                              |             |         |               |                                            |              |  |  |
| Engine Capacity (cc)                                                    | 1197                                                                                                                                                                                         |             |         |               |                                            |              |  |  |
| Max Power (kW @rpm)                                                     | 66 kW @ 6000 rpm 57kW @ 6000 rpm                                                                                                                                                             |             |         |               |                                            |              |  |  |
| Max Torque (Nm @ rpm)                                                   |                                                                                                                                                                                              | 113 Nm @ 44 | 100 rpm | 4             | 98.5 Nm @ 430                              | JU rpm       |  |  |
| No. of Cylinders TRANSMISSION                                           | 4                                                                                                                                                                                            |             |         |               |                                            |              |  |  |
|                                                                         | ENAT/FANAT                                                                                                                                                                                   |             |         |               |                                            |              |  |  |
| Type BRAKES                                                             | 5MT/5AMT 5MT                                                                                                                                                                                 |             |         |               |                                            |              |  |  |
| Front                                                                   | Disc                                                                                                                                                                                         |             |         |               |                                            |              |  |  |
| Rear                                                                    | Disc                                                                                                                                                                                         |             |         |               |                                            |              |  |  |
| STEERING                                                                |                                                                                                                                                                                              |             |         | 4111          |                                            |              |  |  |
| Turning Radius (m)                                                      |                                                                                                                                                                                              |             |         | 4.8           |                                            |              |  |  |
| Power Steering Type                                                     |                                                                                                                                                                                              |             |         | Electric      |                                            |              |  |  |
| SUSPENSION                                                              |                                                                                                                                                                                              |             |         |               |                                            |              |  |  |
| Front                                                                   |                                                                                                                                                                                              |             | Mac     | Pherson Strut |                                            |              |  |  |
| Rear                                                                    | Torsion Beam                                                                                                                                                                                 |             |         |               |                                            |              |  |  |
| OTHERS                                                                  |                                                                                                                                                                                              |             |         |               |                                            |              |  |  |
| Fuel Tank Capacity (L)                                                  |                                                                                                                                                                                              | 37L         |         | CI            | Petrol: 37L<br>CNG: 55L (water equivalent) |              |  |  |
| Kerb Weight (kg)                                                        |                                                                                                                                                                                              | 880-915     | kg      |               | 990-995 kg                                 |              |  |  |
| Gross Vehicle Weight (kg)                                               | 1335 kg 1405 kg                                                                                                                                                                              |             |         |               |                                            |              |  |  |
| Seating Capacity                                                        | 5                                                                                                                                                                                            |             |         |               |                                            |              |  |  |
| Tyre Size (Steel)                                                       | 165/80 R14                                                                                                                                                                                   |             |         |               |                                            |              |  |  |
| Tyre Size (Alloy)                                                       | 185/65 R15                                                                                                                                                                                   |             |         |               |                                            |              |  |  |
| favuti Curulii India Limitad racemas the right to shange without notice | I<br>ifications, variants and also to discontinue models. Accessories and features shown in the pictures may not be part of standard equipment. Spare tyre wheel material is steel & spare t |             |         |               |                                            |              |  |  |