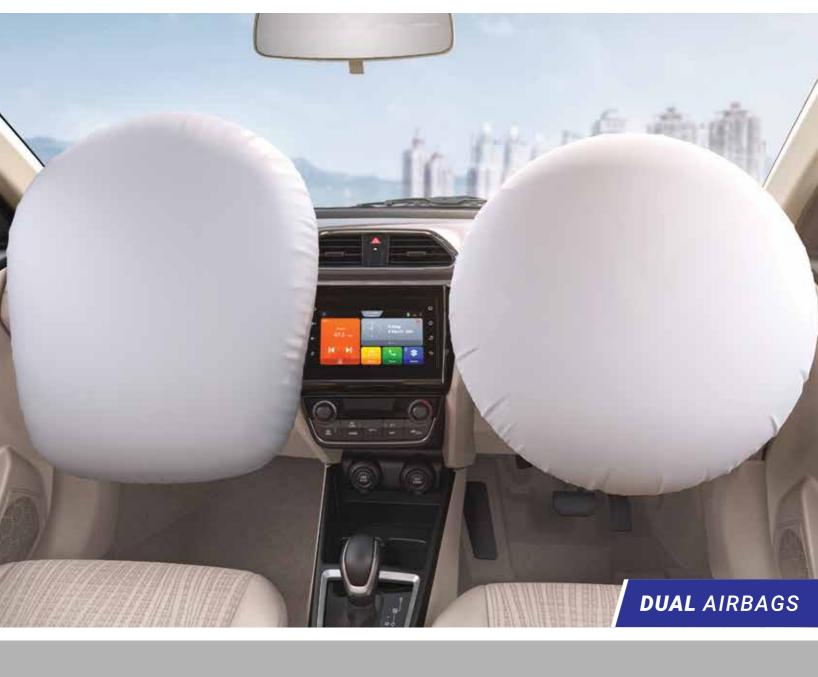

## MOVE UP TO A NEW WORLD OF PERFORMANCE

The new 2020 Dzire comes with performance at its core, making every drive powerful, efficient yet elegant.

The new 2020 Dzire comes equipped with features that take care of the safety of all the passengers, across all variants. the passengers, across all variants.

|                                                                                                    | LXi    | VXi      | VXi CNG | ZXi                                    | ZXi CNG                                | ZXi+                                   |
|----------------------------------------------------------------------------------------------------|--------|----------|---------|----------------------------------------|----------------------------------------|----------------------------------------|
| TRANSMISSION                                                                                       | МТ     | MT/AMT   | MT      | MT/AMT                                 | MT                                     | MT/AMT                                 |
| EXTERIORS                                                                                          |        |          |         |                                        |                                        |                                        |
| LED Projector Headlamps                                                                            | -      | -        | -       | -                                      | -                                      | √                                      |
| Daylight Running Lamps                                                                             | -      | -        | -       | -                                      | -                                      | √                                      |
| Rear Combination LED Lamp                                                                          | √      | √        | √       | √                                      | √                                      | √                                      |
| High Mounted LED Stop Lamp                                                                         | √      | √        | √       | √                                      | √                                      | √                                      |
| Body Coloured Door Handles                                                                         | -      | √        | √       | √                                      | √                                      | √                                      |
| Body Coloured ORVMs                                                                                | -      | √        | √       | √                                      | √                                      | √                                      |
| Side Turn Indicators on ORVMs                                                                      | -      | √        | √       | √                                      | √                                      | √                                      |
| Wheels (Steel/Alloy/Precision-Cut Alloy)                                                           | Steel  | Steel    | Steel   | Alloy                                  | Alloy                                  | Precision-Cut<br>Alloy                 |
| Wheel Cover                                                                                        | -      | √        | √       | -                                      | -                                      | -                                      |
| Door Outer-Weather Strip                                                                           | Black  | Black    | Black   | Chrome                                 | Chrome                                 | Chrome                                 |
| INTERIORS                                                                                          |        |          |         |                                        |                                        |                                        |
| Leather Wrapped Steering Wheel                                                                     | -      | -        | -       | √                                      | √                                      | √                                      |
| Modern wood accent with Natural gloss finish                                                       | -      | √        | √       | √                                      | √                                      | √                                      |
| Dual-Tone Interiors                                                                                | √      | √        | √       | √                                      | √                                      | √                                      |
| Multi-Information Display                                                                          | √      | √        | √       | √                                      | √                                      | √ (Coloured)                           |
| Outside Temperature Display                                                                        | -      | AMT Only | -       | √                                      | √                                      | √                                      |
| Low-Fuel Warning Lamp                                                                              | √      | √        | √       | √                                      | √                                      | √                                      |
| Urbane Satin Chrome Accents on Console, Gear<br>Lever & Steering Wheel                             | -      | √        | √       | √                                      | √                                      | √                                      |
| Front Dome Lamp                                                                                    | -      | √        | √       | √                                      | √                                      | √                                      |
| Tachometer                                                                                         | -      | √        | √       | √                                      | √                                      | √                                      |
| Front Door Armrest with Fabric                                                                     | -      | √        | √       | √                                      | √                                      | √                                      |
| Co. Driver Side Sunvisor with Vanity Mirror                                                        | -      | √        | √       | √                                      | √                                      | √                                      |
| Driver Side Sunvisor with Ticket Holder                                                            | -      | √        | √       | √                                      | √                                      | √                                      |
| SAFETY & SECURITY                                                                                  |        |          |         |                                        |                                        |                                        |
| Suzuki HEARTECT Body                                                                               | √      | √        | √       | √                                      | √                                      | √                                      |
| ABS with EBD and Brake Assist                                                                      | √      | √        | √       | √                                      | √                                      | √                                      |
| ESP with Hill Hold Assist (AMT Only)                                                               | -      | √        | -       | √                                      | -                                      | √                                      |
| Dual Airbags                                                                                       | √      | √        | √       | √                                      | √                                      | √                                      |
| Reverse Parking Sensors                                                                            | √      | √        | √       | √                                      | √                                      | √                                      |
| Reverse Parking Camera                                                                             | -      | -        | -       | -                                      | -                                      | √                                      |
| Anti-Theft Security System                                                                         | -      | √        | √       | √                                      | √                                      | √                                      |
| Front Fog Lamps                                                                                    | -      | -        | -       | √                                      | √                                      | √                                      |
| Rear Defogger                                                                                      | -      | -        | -       | √                                      | √                                      | √                                      |
| ISOFix Child Seat Anchorages                                                                       | √      | √        | √       | √                                      | √                                      | √                                      |
| Front Seat Belt with Pre-Tensioner                                                                 | √      | √        | √       | √                                      | √                                      | √                                      |
| Pinch Guard Power Window (Driver)                                                                  | -      | -        | -       | √                                      | √                                      | √                                      |
| Engine Immobilizer                                                                                 | √      | √        | √       | √                                      | √                                      | √                                      |
| Speed-Sensitive Door Locking                                                                       | -      | √        | √       | √                                      | √                                      | √                                      |
| Night and Day Adjustable IRVM                                                                      | -      | √        | √       | √                                      | √                                      | √                                      |
| ^Speed Alert                                                                                       | √      | √        | √       | √                                      | √                                      | √                                      |
| Driver & Co-Driver Seat Belt Reminder                                                              | √      | √        | √       | <b>√</b>                               | √                                      | √                                      |
| Key-Left Warning Lamp & Buzzer                                                                     | √      | √        | √       | √                                      | √                                      | √                                      |
| Front Fog Lamp Garnish                                                                             | Silver | Chrome   | Chrome  | Chrome                                 | Chrome                                 | Chrome                                 |
| Door Ajar Warning Lamp                                                                             | √      | √        | √       | √                                      | √                                      | √                                      |
| AUDIO & ENTERTAINMENT                                                                              |        |          |         |                                        |                                        |                                        |
| All New Feather Touch Audio System                                                                 | -      | √        | √       | -                                      | -                                      | -                                      |
| Smartplay Studio System with Navigation and Voice Command (Android Auto and Apple CarPlay enabled) | -      | -        | -       | √                                      | √                                      | √                                      |
| AHA Platform<br>(Through Smartplay Studio App)                                                     | -      | -        | -       | √                                      | √                                      | √                                      |
| Audio Player with USB, CD, AUX and FM/AM with Bluetooth Connectivity                               | -      | √        | √       | -                                      | -                                      | -                                      |
| Steering Mounted Audio & Calling Controls                                                          | -      | √        | √       | √                                      | √                                      | √                                      |
| Audio Remote Control                                                                               | -      | √        | √       | √ (Through<br>Smartplay<br>Studio app) | √ (Through<br>Smartplay<br>Studio app) | √ (Through<br>Smartplay<br>Studio app) |