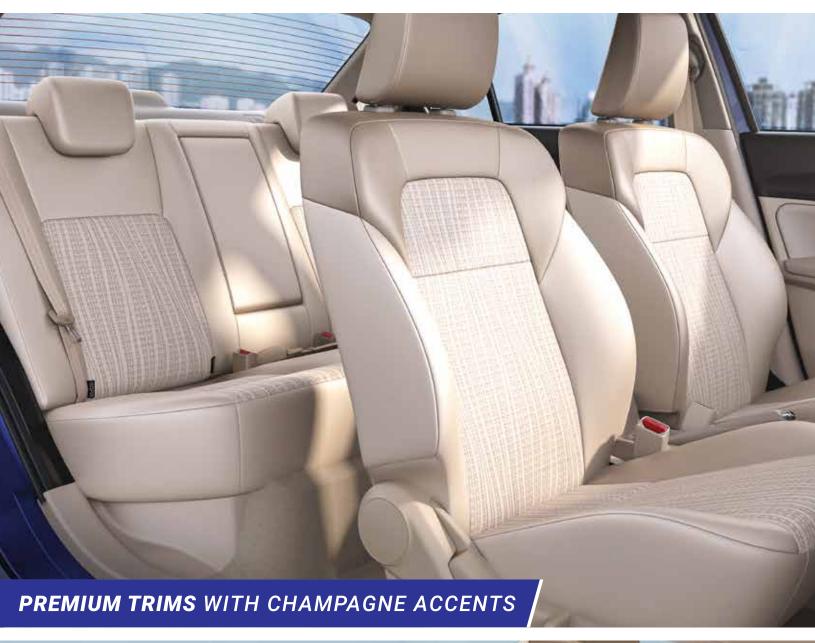

|                                                                                                    | LXi    | VXi      | VXi CNG | ZXi                                    | ZXi CNG                                | ZXi+                                   |
|----------------------------------------------------------------------------------------------------|--------|----------|---------|----------------------------------------|----------------------------------------|----------------------------------------|
| TRANSMISSION                                                                                       | МТ     | MT/AMT   | MT      | MT/AMT                                 | MT                                     | MT/AMT                                 |
| EXTERIORS                                                                                          |        |          |         |                                        |                                        |                                        |
| LED Projector Headlamps                                                                            | -      | -        | -       | -                                      | -                                      | √                                      |
| Daylight Running Lamps                                                                             | -      | -        | -       | -                                      | -                                      | √                                      |
| Rear Combination LED Lamp                                                                          | √      | √        | √       | √                                      | √                                      | √                                      |
| High Mounted LED Stop Lamp                                                                         | √      | √        | √       | √                                      | √                                      | √                                      |
| Body Coloured Door Handles                                                                         | -      | √        | √       | √                                      | √                                      | √                                      |
| Body Coloured ORVMs                                                                                | -      | √        | √       | √                                      | √                                      | √                                      |
| Side Turn Indicators on ORVMs                                                                      | -      | √        | √       | √                                      | √                                      | √                                      |
| Wheels (Steel/Alloy/Precision-Cut Alloy)                                                           | Steel  | Steel    | Steel   | Alloy                                  | Alloy                                  | Precision-Cut<br>Alloy                 |
| Wheel Cover                                                                                        | -      | √        | √       | -                                      | -                                      | -                                      |
| Door Outer-Weather Strip                                                                           | Black  | Black    | Black   | Chrome                                 | Chrome                                 | Chrome                                 |
| INTERIORS                                                                                          |        |          |         |                                        |                                        |                                        |
| Leather Wrapped Steering Wheel                                                                     | -      | -        | -       | √                                      | √                                      | √                                      |
| Modern wood accent with Natural gloss finish                                                       | -      | √        | √       | √                                      | √                                      | √                                      |
| Dual-Tone Interiors                                                                                | √      | √        | √       | √                                      | √                                      | √                                      |
| Multi-Information Display                                                                          | √      | √        | √       | √                                      | √                                      | √ (Coloured)                           |
| Outside Temperature Display                                                                        | -      | AMT Only | -       | √                                      | √                                      | √                                      |
| Low-Fuel Warning Lamp                                                                              | √      | √        | √       | √                                      | √                                      | √                                      |
| Urbane Satin Chrome Accents on Console, Gear<br>Lever & Steering Wheel                             | -      | √        | √       | √                                      | √                                      | √                                      |
| Front Dome Lamp                                                                                    | -      | √        | √       | √                                      | √                                      | √                                      |
| Tachometer                                                                                         | -      | √        | √       | √                                      | √                                      | √                                      |
| Front Door Armrest with Fabric                                                                     | -      | √        | √       | √                                      | √                                      | √                                      |
| Co. Driver Side Sunvisor with Vanity Mirror                                                        | -      | √        | √       | √                                      | √                                      | √                                      |
| Driver Side Sunvisor with Ticket Holder                                                            | -      | √        | √       | √                                      | √                                      | √                                      |
| SAFETY & SECURITY                                                                                  |        |          |         |                                        |                                        |                                        |
| Suzuki HEARTECT Body                                                                               | √      | √        | √       | √                                      | √                                      | √                                      |
| ABS with EBD and Brake Assist                                                                      | √      | √        | √       | √                                      | √                                      | √                                      |
| ESP with Hill Hold Assist (AMT Only)                                                               | -      | √        | -       | √                                      | -                                      | √                                      |
| Dual Airbags                                                                                       | √      | √        | √       | √                                      | √                                      | √                                      |
| Reverse Parking Sensors                                                                            | √      | √        | √       | √                                      | √                                      | √                                      |
| Reverse Parking Camera                                                                             | -      | -        | -       | -                                      | -                                      | √                                      |
| Anti-Theft Security System                                                                         | -      | √        | √       | √                                      | √                                      | √                                      |
| Front Fog Lamps                                                                                    | -      | -        | -       | √                                      | √                                      | √                                      |
| Rear Defogger                                                                                      | -      | -        | -       | √                                      | √                                      | √                                      |
| ISOFix Child Seat Anchorages                                                                       | √      | √        | √       | √                                      | √                                      | √                                      |
| Front Seat Belt with Pre-Tensioner                                                                 | √      | √        | √       | √                                      | √                                      | √                                      |
| Pinch Guard Power Window (Driver)                                                                  | -      | -        | -       | √                                      | √                                      | √                                      |
| Engine Immobilizer                                                                                 | √      | √        | √       | √                                      | √                                      | √                                      |
| Speed-Sensitive Door Locking                                                                       | -      | √        | √       | √                                      | √                                      | √                                      |
| Night and Day Adjustable IRVM                                                                      | -      | √        | √       | √                                      | √                                      | √                                      |
| ^Speed Alert                                                                                       | √      | √        | √       | √                                      | √                                      | √                                      |
| Driver & Co-Driver Seat Belt Reminder                                                              | √      | √        | √       | <b>√</b>                               | √                                      | √                                      |
| Key-Left Warning Lamp & Buzzer                                                                     | √      | √        | √       | √                                      | √                                      | √                                      |
| Front Fog Lamp Garnish                                                                             | Silver | Chrome   | Chrome  | Chrome                                 | Chrome                                 | Chrome                                 |
| Door Ajar Warning Lamp                                                                             | √      | √        | √       | √                                      | √                                      | √                                      |
| AUDIO & ENTERTAINMENT                                                                              |        |          |         |                                        |                                        |                                        |
| All New Feather Touch Audio System                                                                 | -      | √        | √       | -                                      | -                                      | -                                      |
| Smartplay Studio System with Navigation and Voice Command (Android Auto and Apple CarPlay enabled) | -      | -        | -       | √                                      | √                                      | √                                      |
| AHA Platform<br>(Through Smartplay Studio App)                                                     | -      | -        | -       | √                                      | √                                      | √                                      |
| Audio Player with USB, CD, AUX and FM/AM with Bluetooth Connectivity                               | -      | √        | √       | -                                      | -                                      | -                                      |
| Steering Mounted Audio & Calling Controls                                                          | -      | √        | √       | √                                      | √                                      | √                                      |
| Audio Remote Control                                                                               | -      | √        | √       | √ (Through<br>Smartplay<br>Studio app) | √ (Through<br>Smartplay<br>Studio app) | √ (Through<br>Smartplay<br>Studio app) |