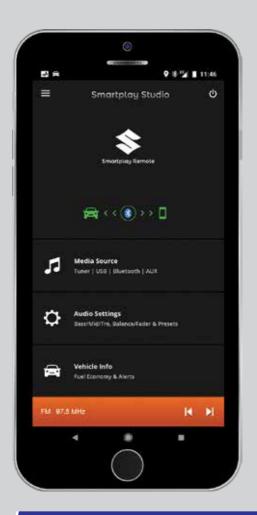

NAVIGATION
FIND THE QUICKEST WAY TO
YOUR DESTINATION

AHA RADIO
LISTEN TO YOUR
FAVOURITE STATIONS

VEHICLE ALERTS
THE INTEGRATED SYSTEM GIVES
ALL VITAL INFORMATION AND
ALERTS ABOUT THE CAR.

SMARTPLAY REMOTE TURNS YOUR SMARTPHONE INTO A REMOTE CONTROL