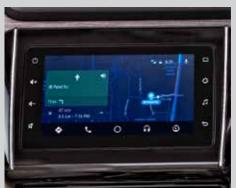

NAVIGATION
FIND THE QUICKEST WAY TO
YOUR DESTINATION

AHA RADIO
LISTEN TO YOUR
FAVOURITE STATIONS

VEHICLE ALERTS
THE INTEGRATED SYSTEM GIVES
ALL VITAL INFORMATION AND
ALERTS ABOUT THE CAR.

SMARTPLAY REMOTE TURNS YOUR SMARTPHONE INTO A REMOTE CONTROL