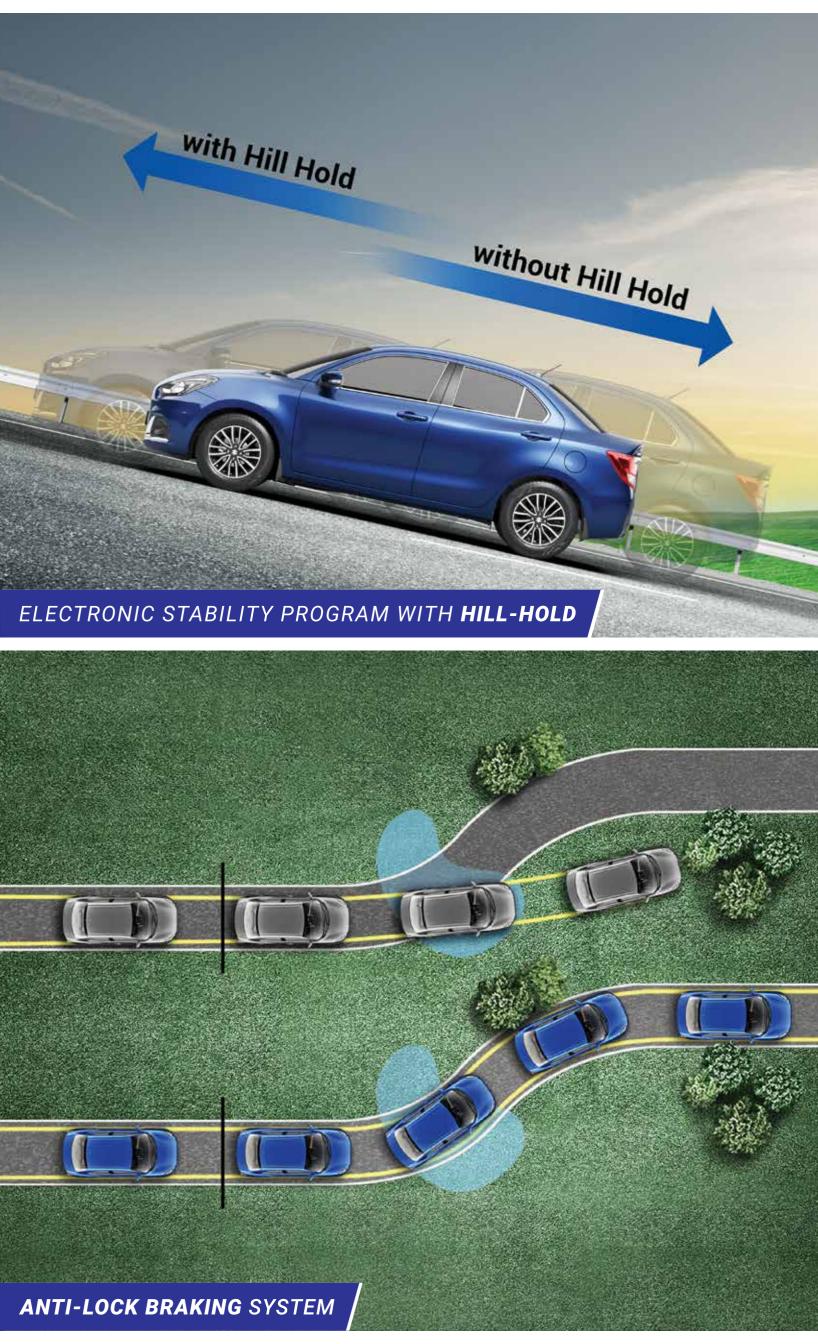

## MOVE UP TO A NEW WORLD OF PERFORMANCE

The new 2020 Dzire comes with performance at its core, making every drive powerful, efficient yet elegant.

The new 2020 Dzire comes equipped with features that take care of the safety of all the passengers, across all variants. the passengers, across all variants.

|                                                                                                    | LXi    | VXi      | VXi CNG | ZXi                                    | ZXi CNG                                | ZXi+                                   |
|----------------------------------------------------------------------------------------------------|--------|----------|---------|----------------------------------------|----------------------------------------|----------------------------------------|
| TRANSMISSION                                                                                       | МТ     | MT/AMT   | MT      | MT/AMT                                 | MT                                     | MT/AMT                                 |
| EXTERIORS                                                                                          |        |          |         |                                        |                                        |                                        |
| LED Projector Headlamps                                                                            | -      | -        | -       | -                                      | -                                      | √                                      |
| Daylight Running Lamps                                                                             | -      | -        | -       | -                                      | -                                      | √                                      |
| Rear Combination LED Lamp                                                                          | √      | √        | √       | √                                      | √                                      | √                                      |
| High Mounted LED Stop Lamp                                                                         | √      | √        | √       | √                                      | √                                      | √                                      |
| Body Coloured Door Handles                                                                         | -      | √        | √       | √                                      | √                                      | √                                      |
| Body Coloured ORVMs                                                                                | -      | √        | √       | √                                      | √                                      | √                                      |
| Side Turn Indicators on ORVMs                                                                      | -      | √        | √       | √                                      | √                                      | √                                      |
| Wheels (Steel/Alloy/Precision-Cut Alloy)                                                           | Steel  | Steel    | Steel   | Alloy                                  | Alloy                                  | Precision-Cut<br>Alloy                 |
| Wheel Cover                                                                                        | -      | √        | √       | -                                      | -                                      | -                                      |
| Door Outer-Weather Strip                                                                           | Black  | Black    | Black   | Chrome                                 | Chrome                                 | Chrome                                 |
| INTERIORS                                                                                          |        |          |         |                                        |                                        |                                        |
| Leather Wrapped Steering Wheel                                                                     | -      | -        | -       | √                                      | √                                      | √                                      |
| Modern wood accent with Natural gloss finish                                                       | -      | √        | √       | √                                      | √                                      | √                                      |
| Dual-Tone Interiors                                                                                | √      | √        | √       | √                                      | √                                      | √                                      |
| Multi-Information Display                                                                          | √      | √        | √       | √                                      | √                                      | √ (Coloured)                           |
| Outside Temperature Display                                                                        | -      | AMT Only | -       | √                                      | √                                      | √                                      |
| Low-Fuel Warning Lamp                                                                              | √      | √        | √       | √                                      | √                                      | √                                      |
| Urbane Satin Chrome Accents on Console, Gear<br>Lever & Steering Wheel                             | -      | √        | √       | √                                      | √                                      | √                                      |
| Front Dome Lamp                                                                                    | -      | √        | √       | √                                      | √                                      | √                                      |
| Tachometer                                                                                         | -      | √        | √       | √                                      | √                                      | √                                      |
| Front Door Armrest with Fabric                                                                     | -      | √        | √       | √                                      | √                                      | √                                      |
| Co. Driver Side Sunvisor with Vanity Mirror                                                        | -      | √        | √       | √                                      | √                                      | √                                      |
| Driver Side Sunvisor with Ticket Holder                                                            | -      | √        | √       | √                                      | √                                      | √                                      |
| SAFETY & SECURITY                                                                                  |        |          |         |                                        |                                        |                                        |
| Suzuki HEARTECT Body                                                                               | √      | √        | √       | √                                      | √                                      | √                                      |
| ABS with EBD and Brake Assist                                                                      | √      | √        | √       | √                                      | √                                      | √                                      |
| ESP with Hill Hold Assist (AMT Only)                                                               | -      | √        | -       | √                                      | -                                      | √                                      |
| Dual Airbags                                                                                       | √      | √        | √       | √                                      | √                                      | √                                      |
| Reverse Parking Sensors                                                                            | √      | √        | √       | √                                      | √                                      | √                                      |
| Reverse Parking Camera                                                                             | -      | -        | -       | -                                      | -                                      | √                                      |
| Anti-Theft Security System                                                                         | -      | √        | √       | √                                      | √                                      | √                                      |
| Front Fog Lamps                                                                                    | -      | -        | -       | √                                      | √                                      | √                                      |
| Rear Defogger                                                                                      | -      | -        | -       | √                                      | √                                      | √                                      |
| ISOFix Child Seat Anchorages                                                                       | √      | √        | √       | √                                      | √                                      | √                                      |
| Front Seat Belt with Pre-Tensioner                                                                 | √      | √        | √       | √                                      | √                                      | √                                      |
| Pinch Guard Power Window (Driver)                                                                  | -      | -        | -       | √                                      | √                                      | √                                      |
| Engine Immobilizer                                                                                 | √      | √        | √       | √                                      | √                                      | √                                      |
| Speed-Sensitive Door Locking                                                                       | -      | √        | √       | √                                      | √                                      | √                                      |
| Night and Day Adjustable IRVM                                                                      | -      | √        | √       | √                                      | √                                      | √                                      |
| ^Speed Alert                                                                                       | √      | √        | √       | √                                      | √                                      | √                                      |
| Driver & Co-Driver Seat Belt Reminder                                                              | √      | √        | √       | <b>√</b>                               | √                                      | √                                      |
| Key-Left Warning Lamp & Buzzer                                                                     | √      | √        | √       | √                                      | √                                      | √                                      |
| Front Fog Lamp Garnish                                                                             | Silver | Chrome   | Chrome  | Chrome                                 | Chrome                                 | Chrome                                 |
| Door Ajar Warning Lamp                                                                             | √      | √        | √       | √                                      | √                                      | √                                      |
| AUDIO & ENTERTAINMENT                                                                              |        |          |         |                                        |                                        |                                        |
| All New Feather Touch Audio System                                                                 | -      | √        | √       | -                                      | -                                      | -                                      |
| Smartplay Studio System with Navigation and Voice Command (Android Auto and Apple CarPlay enabled) | -      | -        | -       | √                                      | √                                      | √                                      |
| AHA Platform<br>(Through Smartplay Studio App)                                                     | -      | -        | -       | √                                      | √                                      | √                                      |
| Audio Player with USB, CD, AUX and FM/AM with Bluetooth Connectivity                               | -      | √        | √       | -                                      | -                                      | -                                      |
| Steering Mounted Audio & Calling Controls                                                          | -      | √        | √       | √                                      | √                                      | √                                      |
| Audio Remote Control                                                                               | -      | √        | √       | √ (Through<br>Smartplay<br>Studio app) | √ (Through<br>Smartplay<br>Studio app) | √ (Through<br>Smartplay<br>Studio app) |