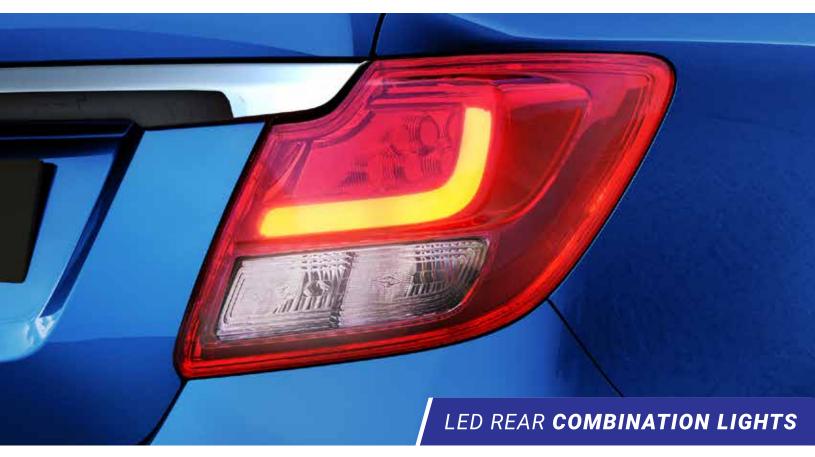

|                                                                                                    | LXi    | VXi      | VXi CNG | ZXi                                    | ZXi CNG                                | ZXi+                                   |
|----------------------------------------------------------------------------------------------------|--------|----------|---------|----------------------------------------|----------------------------------------|----------------------------------------|
| TRANSMISSION                                                                                       | МТ     | MT/AMT   | MT      | MT/AMT                                 | MT                                     | MT/AMT                                 |
| EXTERIORS                                                                                          |        |          |         |                                        |                                        |                                        |
| LED Projector Headlamps                                                                            | -      | -        | -       | -                                      | -                                      | √                                      |
| Daylight Running Lamps                                                                             | -      | -        | -       | -                                      | -                                      | √                                      |
| Rear Combination LED Lamp                                                                          | √      | √        | √       | √                                      | √                                      | √                                      |
| High Mounted LED Stop Lamp                                                                         | √      | √        | √       | √                                      | √                                      | √                                      |
| Body Coloured Door Handles                                                                         | -      | √        | √       | √                                      | √                                      | √                                      |
| Body Coloured ORVMs                                                                                | -      | √        | √       | √                                      | √                                      | √                                      |
| Side Turn Indicators on ORVMs                                                                      | -      | √        | √       | √                                      | √                                      | √                                      |
| Wheels (Steel/Alloy/Precision-Cut Alloy)                                                           | Steel  | Steel    | Steel   | Alloy                                  | Alloy                                  | Precision-Cut<br>Alloy                 |
| Wheel Cover                                                                                        | -      | √        | √       | -                                      | -                                      | -                                      |
| Door Outer-Weather Strip                                                                           | Black  | Black    | Black   | Chrome                                 | Chrome                                 | Chrome                                 |
| INTERIORS                                                                                          |        |          |         |                                        |                                        |                                        |
| Leather Wrapped Steering Wheel                                                                     | -      | -        | -       | √                                      | √                                      | √                                      |
| Modern wood accent with Natural gloss finish                                                       | -      | √        | √       | √                                      | √                                      | √                                      |
| Dual-Tone Interiors                                                                                | √      | √        | √       | √                                      | √                                      | √                                      |
| Multi-Information Display                                                                          | √      | √        | √       | √                                      | √                                      | √ (Coloured)                           |
| Outside Temperature Display                                                                        | -      | AMT Only | -       | √                                      | √                                      | √                                      |
| Low-Fuel Warning Lamp                                                                              | √      | √        | √       | √                                      | √                                      | √                                      |
| Urbane Satin Chrome Accents on Console, Gear<br>Lever & Steering Wheel                             | -      | √        | √       | √                                      | √                                      | √                                      |
| Front Dome Lamp                                                                                    | -      | √        | √       | √                                      | √                                      | √                                      |
| Tachometer                                                                                         | -      | √        | √       | √                                      | √                                      | √                                      |
| Front Door Armrest with Fabric                                                                     | -      | √        | √       | √                                      | √                                      | √                                      |
| Co. Driver Side Sunvisor with Vanity Mirror                                                        | -      | √        | √       | √                                      | √                                      | √                                      |
| Driver Side Sunvisor with Ticket Holder                                                            | -      | √        | √       | √                                      | √                                      | √                                      |
| SAFETY & SECURITY                                                                                  |        |          |         |                                        |                                        |                                        |
| Suzuki HEARTECT Body                                                                               | √      | √        | √       | √                                      | √                                      | √                                      |
| ABS with EBD and Brake Assist                                                                      | √      | √        | √       | √                                      | √                                      | √                                      |
| ESP with Hill Hold Assist (AMT Only)                                                               | -      | √        | -       | √                                      | -                                      | √                                      |
| Dual Airbags                                                                                       | √      | √        | √       | √                                      | √                                      | √                                      |
| Reverse Parking Sensors                                                                            | √      | √        | √       | √                                      | √                                      | √                                      |
| Reverse Parking Camera                                                                             | -      | -        | -       | -                                      | -                                      | √                                      |
| Anti-Theft Security System                                                                         | -      | √        | √       | √                                      | √                                      | √                                      |
| Front Fog Lamps                                                                                    | -      | -        | -       | √                                      | √                                      | √                                      |
| Rear Defogger                                                                                      | -      | -        | -       | √                                      | √                                      | √                                      |
| ISOFix Child Seat Anchorages                                                                       | √      | √        | √       | √                                      | √                                      | √                                      |
| Front Seat Belt with Pre-Tensioner                                                                 | √      | √        | √       | √                                      | √                                      | √                                      |
| Pinch Guard Power Window (Driver)                                                                  | -      | -        | -       | √                                      | √                                      | √                                      |
| Engine Immobilizer                                                                                 | √      | √        | √       | √                                      | √                                      | √                                      |
| Speed-Sensitive Door Locking                                                                       | -      | √        | √       | √                                      | √                                      | √                                      |
| Night and Day Adjustable IRVM                                                                      | -      | √        | √       | √                                      | √                                      | √                                      |
| ^Speed Alert                                                                                       | √      | √        | √       | √                                      | √                                      | √                                      |
| Driver & Co-Driver Seat Belt Reminder                                                              | √      | √        | √       | <b>√</b>                               | √                                      | √                                      |
| Key-Left Warning Lamp & Buzzer                                                                     | √      | √        | √       | √                                      | √                                      | √                                      |
| Front Fog Lamp Garnish                                                                             | Silver | Chrome   | Chrome  | Chrome                                 | Chrome                                 | Chrome                                 |
| Door Ajar Warning Lamp                                                                             | √      | √        | √       | √                                      | √                                      | √                                      |
| AUDIO & ENTERTAINMENT                                                                              |        |          |         |                                        |                                        |                                        |
| All New Feather Touch Audio System                                                                 | -      | √        | √       | -                                      | -                                      | -                                      |
| Smartplay Studio System with Navigation and Voice Command (Android Auto and Apple CarPlay enabled) | -      | -        | -       | √                                      | √                                      | √                                      |
| AHA Platform<br>(Through Smartplay Studio App)                                                     | -      | -        | -       | √                                      | √                                      | √                                      |
| Audio Player with USB, CD, AUX and FM/AM with Bluetooth Connectivity                               | -      | √        | √       | -                                      | -                                      | -                                      |
| Steering Mounted Audio & Calling Controls                                                          | -      | √        | √       | √                                      | √                                      | √                                      |
| Audio Remote Control                                                                               | -      | √        | √       | √ (Through<br>Smartplay<br>Studio app) | √ (Through<br>Smartplay<br>Studio app) | √ (Through<br>Smartplay<br>Studio app) |