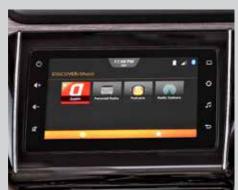

NAVIGATION
FIND THE QUICKEST WAY TO
YOUR DESTINATION

AHA RADIO
LISTEN TO YOUR
FAVOURITE STATIONS

VEHICLE ALERTS
THE INTEGRATED SYSTEM GIVES
ALL VITAL INFORMATION AND
ALERTS ABOUT THE CAR.

SMARTPLAY REMOTE TURNS YOUR SMARTPHONE INTO A REMOTE CONTROL