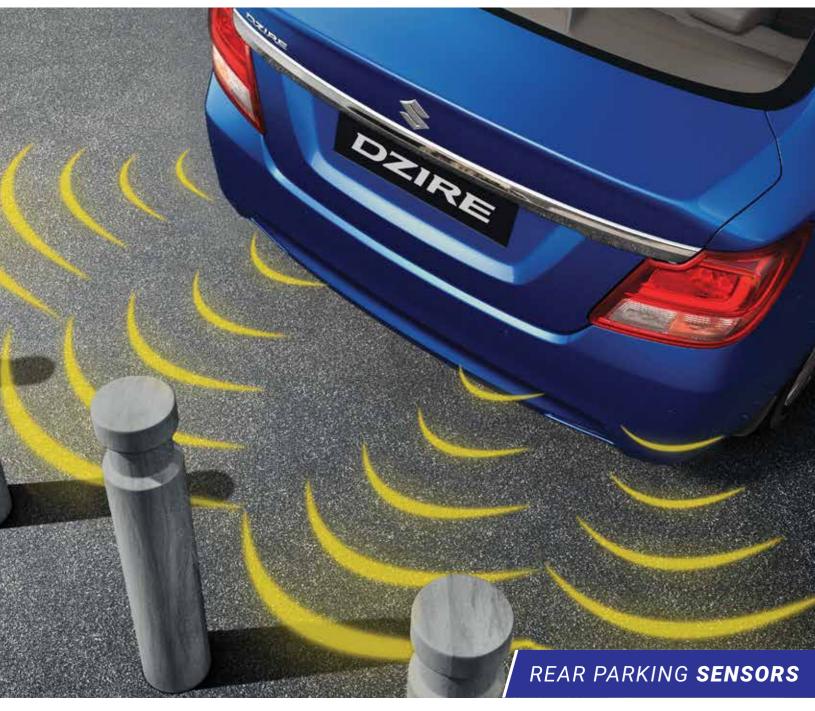

|                                                                                                    | LXi    | VXi      | VXi CNG | ZXi                                    | ZXi CNG                                | ZXi+                                   |
|----------------------------------------------------------------------------------------------------|--------|----------|---------|----------------------------------------|----------------------------------------|----------------------------------------|
| TRANSMISSION                                                                                       | МТ     | MT/AMT   | MT      | MT/AMT                                 | MT                                     | MT/AMT                                 |
| EXTERIORS                                                                                          |        |          |         |                                        |                                        |                                        |
| LED Projector Headlamps                                                                            | -      | -        | -       | -                                      | -                                      | √                                      |
| Daylight Running Lamps                                                                             | -      | -        | -       | -                                      | -                                      | √                                      |
| Rear Combination LED Lamp                                                                          | √      | √        | √       | √                                      | √                                      | √                                      |
| High Mounted LED Stop Lamp                                                                         | √      | √        | √       | √                                      | √                                      | √                                      |
| Body Coloured Door Handles                                                                         | -      | √        | √       | √                                      | √                                      | √                                      |
| Body Coloured ORVMs                                                                                | -      | √        | √       | √                                      | √                                      | √                                      |
| Side Turn Indicators on ORVMs                                                                      | -      | √        | √       | √                                      | √                                      | √                                      |
| Wheels (Steel/Alloy/Precision-Cut Alloy)                                                           | Steel  | Steel    | Steel   | Alloy                                  | Alloy                                  | Precision-Cut<br>Alloy                 |
| Wheel Cover                                                                                        | -      | √        | √       | -                                      | -                                      | -                                      |
| Door Outer-Weather Strip                                                                           | Black  | Black    | Black   | Chrome                                 | Chrome                                 | Chrome                                 |
| INTERIORS                                                                                          |        |          |         |                                        |                                        |                                        |
| Leather Wrapped Steering Wheel                                                                     | -      | -        | -       | √                                      | √                                      | √                                      |
| Modern wood accent with Natural gloss finish                                                       | -      | √        | √       | √                                      | √                                      | √                                      |
| Dual-Tone Interiors                                                                                | √      | √        | √       | √                                      | √                                      | √                                      |
| Multi-Information Display                                                                          | √      | √        | √       | √                                      | √                                      | √ (Coloured)                           |
| Outside Temperature Display                                                                        | -      | AMT Only | -       | √                                      | √                                      | √                                      |
| Low-Fuel Warning Lamp                                                                              | √      | √        | √       | √                                      | √                                      | √                                      |
| Urbane Satin Chrome Accents on Console, Gear<br>Lever & Steering Wheel                             | -      | √        | √       | √                                      | √                                      | √                                      |
| Front Dome Lamp                                                                                    | -      | √        | √       | √                                      | √                                      | √                                      |
| Tachometer                                                                                         | -      | √        | √       | √                                      | √                                      | √                                      |
| Front Door Armrest with Fabric                                                                     | -      | √        | √       | √                                      | √                                      | √                                      |
| Co. Driver Side Sunvisor with Vanity Mirror                                                        | -      | √        | √       | √                                      | √                                      | √                                      |
| Driver Side Sunvisor with Ticket Holder                                                            | -      | √        | √       | √                                      | √                                      | √                                      |
| SAFETY & SECURITY                                                                                  |        |          |         |                                        |                                        |                                        |
| Suzuki HEARTECT Body                                                                               | √      | √        | √       | √                                      | √                                      | √                                      |
| ABS with EBD and Brake Assist                                                                      | √      | √        | √       | √                                      | √                                      | √                                      |
| ESP with Hill Hold Assist (AMT Only)                                                               | -      | √        | -       | √                                      | -                                      | √                                      |
| Dual Airbags                                                                                       | √      | √        | √       | √                                      | √                                      | √                                      |
| Reverse Parking Sensors                                                                            | √      | √        | √       | √                                      | √                                      | √                                      |
| Reverse Parking Camera                                                                             | -      | -        | -       | -                                      | -                                      | √                                      |
| Anti-Theft Security System                                                                         | -      | √        | √       | √                                      | √                                      | √                                      |
| Front Fog Lamps                                                                                    | -      | -        | -       | √                                      | √                                      | √                                      |
| Rear Defogger                                                                                      | -      | -        | -       | √                                      | √                                      | √                                      |
| ISOFix Child Seat Anchorages                                                                       | √      | √        | √       | √                                      | √                                      | √                                      |
| Front Seat Belt with Pre-Tensioner                                                                 | √      | √        | √       | √                                      | √                                      | √                                      |
| Pinch Guard Power Window (Driver)                                                                  | -      | -        | -       | √                                      | √                                      | √                                      |
| Engine Immobilizer                                                                                 | √      | √        | √       | √                                      | √                                      | √                                      |
| Speed-Sensitive Door Locking                                                                       | -      | √        | √       | √                                      | √                                      | √                                      |
| Night and Day Adjustable IRVM                                                                      | -      | √        | √       | √                                      | √                                      | √                                      |
| ^Speed Alert                                                                                       | √      | √        | √       | √                                      | √                                      | √                                      |
| Driver & Co-Driver Seat Belt Reminder                                                              | √      | √        | √       | <b>√</b>                               | √                                      | √                                      |
| Key-Left Warning Lamp & Buzzer                                                                     | √      | √        | √       | √                                      | √                                      | √                                      |
| Front Fog Lamp Garnish                                                                             | Silver | Chrome   | Chrome  | Chrome                                 | Chrome                                 | Chrome                                 |
| Door Ajar Warning Lamp                                                                             | √      | √        | √       | √                                      | √                                      | √                                      |
| AUDIO & ENTERTAINMENT                                                                              |        |          |         |                                        |                                        |                                        |
| All New Feather Touch Audio System                                                                 | -      | √        | √       | -                                      | -                                      | -                                      |
| Smartplay Studio System with Navigation and Voice Command (Android Auto and Apple CarPlay enabled) | -      | -        | -       | √                                      | √                                      | √                                      |
| AHA Platform<br>(Through Smartplay Studio App)                                                     | -      | -        | -       | √                                      | √                                      | √                                      |
| Audio Player with USB, CD, AUX and FM/AM with Bluetooth Connectivity                               | -      | √        | √       | -                                      | -                                      | -                                      |
| Steering Mounted Audio & Calling Controls                                                          | -      | √        | √       | √                                      | √                                      | √                                      |
| Audio Remote Control                                                                               | -      | √        | √       | √ (Through<br>Smartplay<br>Studio app) | √ (Through<br>Smartplay<br>Studio app) | √ (Through<br>Smartplay<br>Studio app) |