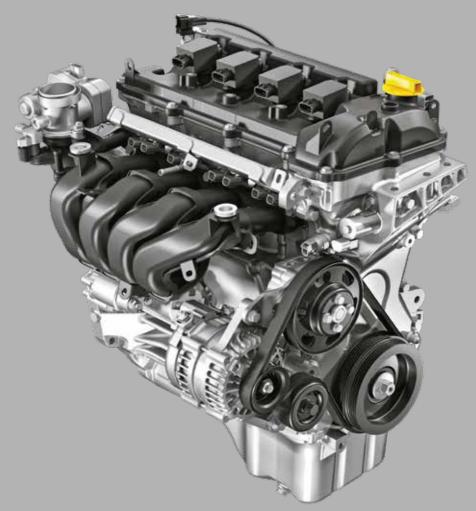

## MOVE UP TO A NEW WORLD OF PERFORMANCE

The new 2020 Dzire comes with performance at its core, making every drive powerful, efficient yet elegant.

The new 2020 Dzire comes equipped with features that take care of the safety of all the passengers, across all variants. the passengers, across all variants.

|                                                                         | LXi                                                                                                                                                                                          | VXi         | VXi CNG | ZXi           | ZXi CNG                                    | ZXi+         |  |  |
|-------------------------------------------------------------------------|----------------------------------------------------------------------------------------------------------------------------------------------------------------------------------------------|-------------|---------|---------------|--------------------------------------------|--------------|--|--|
| TRANSMISSION                                                            | MT                                                                                                                                                                                           | MT/AMT      | MT      | MT/AMT        | MT                                         | MT/AMT       |  |  |
| Door Speakers (4 Speakers)                                              | -                                                                                                                                                                                            | √           | √       | √             | √                                          | √            |  |  |
| Tweeters                                                                | -                                                                                                                                                                                            | -           | -       | √             | √                                          | √            |  |  |
| Antenna                                                                 | √                                                                                                                                                                                            | √           | √       | √             | √                                          | √            |  |  |
| COMFORT & CONVENIENCE                                                   |                                                                                                                                                                                              |             |         |               |                                            |              |  |  |
| Idle Start Stop                                                         | √                                                                                                                                                                                            | √           | -       | √             | -                                          | √            |  |  |
| Engine Push Start-Stop Button with Smart Key                            | -                                                                                                                                                                                            | -           | -       | √             | √                                          | √            |  |  |
| Auto Headlamp (Lead me to vehicle/follow me home)                       | -                                                                                                                                                                                            | -           | -       | -             | -                                          | √            |  |  |
| Rear AC Vent                                                            | -                                                                                                                                                                                            | √           | √       | √             | √                                          | √            |  |  |
| Rear Seat Center Armrest with Cup Holder                                | -                                                                                                                                                                                            | √           | √       | √             | √                                          | √            |  |  |
| Remote Keyless Entry System                                             | -                                                                                                                                                                                            | √           | √       | √             | √                                          | √            |  |  |
| Manual Air Conditioner with Heater                                      | √                                                                                                                                                                                            | √           | √       | -             | -                                          |              |  |  |
| Automatic Climate Control                                               | -                                                                                                                                                                                            | -           | -       | √             | √                                          | √            |  |  |
| Pollen Filter                                                           | √                                                                                                                                                                                            | √           | √       | √             | √                                          | √            |  |  |
| Front Accessory Socket                                                  | √                                                                                                                                                                                            | √           | √       | √             | √                                          | √            |  |  |
| Rear Accessory Socket with Mobile Pocket                                | -                                                                                                                                                                                            | √           | √       | √             | √                                          | √            |  |  |
| Central Locking                                                         | -                                                                                                                                                                                            | √           | √       | √             | √                                          | √            |  |  |
| Electromagnetic Trunk Opening                                           | -                                                                                                                                                                                            | √           | √       | √             | √                                          | √            |  |  |
| Gear Shift Indicator (MT Only)                                          | √                                                                                                                                                                                            | √           | √       | √             | √                                          | √            |  |  |
| Power Windows (Front + Rear)                                            | -                                                                                                                                                                                            | √           | √       | √             | √                                          | √            |  |  |
| Electrically Adjustable ORVMs                                           | -                                                                                                                                                                                            | √           | √       | √             | √                                          | √            |  |  |
| Electrically Foldable ORVMs                                             | -                                                                                                                                                                                            | √           | √       | √             | √                                          | √ (Key Sync) |  |  |
| Cruise Control                                                          | -                                                                                                                                                                                            | -           | -       | -             | -                                          | √            |  |  |
| Driver Side Auto Down Power Window                                      | -                                                                                                                                                                                            | √           | √       | √             | √                                          | √            |  |  |
| Driver Side Auto Up Power Window                                        | -                                                                                                                                                                                            | -           | -       | √             | √                                          | √            |  |  |
| Tilt Steering                                                           | √ √                                                                                                                                                                                          | √           | √       | √             | √                                          | √            |  |  |
| Height Adjustable Driver Seat                                           | -                                                                                                                                                                                            | √           | √       | √             | √                                          | √            |  |  |
| Adjustable Front Seat Headrests                                         | -                                                                                                                                                                                            | √           | √       | √             | √                                          | √            |  |  |
| Luggage Room Lamp                                                       | -                                                                                                                                                                                            | √           | √       | √             | √                                          | √            |  |  |
| Bottle Holder on All Doors                                              | √                                                                                                                                                                                            | √           | √       | √             | √                                          | √            |  |  |
| TECHNICAL SPECIFICATIONS                                                |                                                                                                                                                                                              | PETRO       | L       |               | CNG                                        |              |  |  |
|                                                                         | DIMENSION                                                                                                                                                                                    |             |         |               |                                            |              |  |  |
| Length (mm)                                                             | 3995                                                                                                                                                                                         |             |         |               |                                            |              |  |  |
| Width (mm)                                                              | 1735                                                                                                                                                                                         |             |         |               |                                            |              |  |  |
| Height (mm)                                                             | 1515 (unladen)                                                                                                                                                                               |             |         |               |                                            |              |  |  |
| Wheelbase (mm)                                                          |                                                                                                                                                                                              |             |         | 2450          |                                            |              |  |  |
| Boot Space (L)                                                          | 378 -                                                                                                                                                                                        |             |         |               |                                            |              |  |  |
| ENGINE                                                                  |                                                                                                                                                                                              |             |         |               |                                            |              |  |  |
| Engine Capacity (cc)                                                    | 1197                                                                                                                                                                                         |             |         |               |                                            |              |  |  |
| Max Power (kW @rpm)                                                     | 66 kW @ 6000 rpm 57kW @ 6000 rpm                                                                                                                                                             |             |         |               |                                            |              |  |  |
| Max Torque (Nm @ rpm)                                                   |                                                                                                                                                                                              | 113 Nm @ 44 | 100 rpm | 4             | 98.5 Nm @ 430                              | JU rpm       |  |  |
| No. of Cylinders TRANSMISSION                                           | 4                                                                                                                                                                                            |             |         |               |                                            |              |  |  |
|                                                                         | ENAT/FANAT                                                                                                                                                                                   |             |         |               |                                            |              |  |  |
| Type BRAKES                                                             | 5MT/5AMT 5MT                                                                                                                                                                                 |             |         |               |                                            |              |  |  |
| Front                                                                   | Disc                                                                                                                                                                                         |             |         |               |                                            |              |  |  |
| Rear                                                                    | Disc                                                                                                                                                                                         |             |         |               |                                            |              |  |  |
| STEERING                                                                |                                                                                                                                                                                              |             |         | 4111          |                                            |              |  |  |
| Turning Radius (m)                                                      |                                                                                                                                                                                              |             |         | 4.8           |                                            |              |  |  |
| Power Steering Type                                                     |                                                                                                                                                                                              |             |         | Electric      |                                            |              |  |  |
| SUSPENSION                                                              |                                                                                                                                                                                              |             |         |               |                                            |              |  |  |
| Front                                                                   |                                                                                                                                                                                              |             | Mac     | Pherson Strut |                                            |              |  |  |
| Rear                                                                    | Torsion Beam                                                                                                                                                                                 |             |         |               |                                            |              |  |  |
| OTHERS                                                                  |                                                                                                                                                                                              |             |         |               |                                            |              |  |  |
| Fuel Tank Capacity (L)                                                  |                                                                                                                                                                                              | 37L         |         | CI            | Petrol: 37L<br>CNG: 55L (water equivalent) |              |  |  |
| Kerb Weight (kg)                                                        |                                                                                                                                                                                              | 880-915     | kg      |               | 990-995 kg                                 |              |  |  |
| Gross Vehicle Weight (kg)                                               | 1335 kg 1405 kg                                                                                                                                                                              |             |         |               |                                            |              |  |  |
| Seating Capacity                                                        | 5                                                                                                                                                                                            |             |         |               |                                            |              |  |  |
| Tyre Size (Steel)                                                       | 165/80 R14                                                                                                                                                                                   |             |         |               |                                            |              |  |  |
| Tyre Size (Alloy)                                                       | 185/65 R15                                                                                                                                                                                   |             |         |               |                                            |              |  |  |
| favuti Curulii India Limitad racemas the right to shange without notice | I<br>ifications, variants and also to discontinue models. Accessories and features shown in the pictures may not be part of standard equipment. Spare tyre wheel material is steel & spare t |             |         |               |                                            |              |  |  |