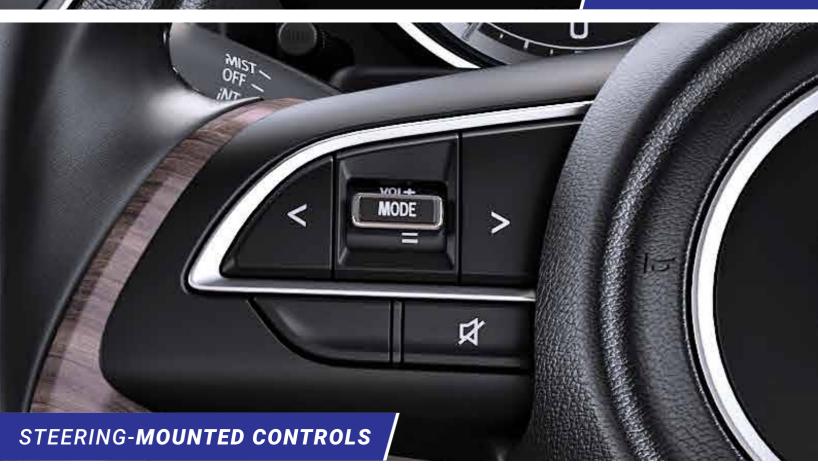

|                                                                                                    | LXi    | VXi      | VXi CNG | ZXi                                    | ZXi CNG                                | ZXi+                                   |
|----------------------------------------------------------------------------------------------------|--------|----------|---------|----------------------------------------|----------------------------------------|----------------------------------------|
| TRANSMISSION                                                                                       | МТ     | MT/AMT   | MT      | MT/AMT                                 | MT                                     | MT/AMT                                 |
| EXTERIORS                                                                                          |        |          |         |                                        |                                        |                                        |
| LED Projector Headlamps                                                                            | -      | -        | -       | -                                      | -                                      | √                                      |
| Daylight Running Lamps                                                                             | -      | -        | -       | -                                      | -                                      | √                                      |
| Rear Combination LED Lamp                                                                          | √      | √        | √       | √                                      | √                                      | √                                      |
| High Mounted LED Stop Lamp                                                                         | √      | √        | √       | √                                      | √                                      | √                                      |
| Body Coloured Door Handles                                                                         | -      | √        | √       | √                                      | √                                      | √                                      |
| Body Coloured ORVMs                                                                                | -      | √        | √       | √                                      | √                                      | √                                      |
| Side Turn Indicators on ORVMs                                                                      | -      | √        | √       | √                                      | √                                      | √                                      |
| Wheels (Steel/Alloy/Precision-Cut Alloy)                                                           | Steel  | Steel    | Steel   | Alloy                                  | Alloy                                  | Precision-Cut<br>Alloy                 |
| Wheel Cover                                                                                        | -      | √        | √       | -                                      | -                                      | -                                      |
| Door Outer-Weather Strip                                                                           | Black  | Black    | Black   | Chrome                                 | Chrome                                 | Chrome                                 |
| INTERIORS                                                                                          |        |          |         |                                        |                                        |                                        |
| Leather Wrapped Steering Wheel                                                                     | -      | -        | -       | √                                      | √                                      | √                                      |
| Modern wood accent with Natural gloss finish                                                       | -      | √        | √       | √                                      | √                                      | √                                      |
| Dual-Tone Interiors                                                                                | √      | √        | √       | √                                      | √                                      | √                                      |
| Multi-Information Display                                                                          | √      | √        | √       | √                                      | √                                      | √ (Coloured)                           |
| Outside Temperature Display                                                                        | -      | AMT Only | -       | √                                      | √                                      | √                                      |
| Low-Fuel Warning Lamp                                                                              | √      | √        | √       | √                                      | √                                      | √                                      |
| Urbane Satin Chrome Accents on Console, Gear<br>Lever & Steering Wheel                             | -      | √        | √       | √                                      | √                                      | √                                      |
| Front Dome Lamp                                                                                    | -      | √        | √       | √                                      | √                                      | √                                      |
| Tachometer                                                                                         | -      | √        | √       | √                                      | √                                      | √                                      |
| Front Door Armrest with Fabric                                                                     | -      | √        | √       | √                                      | √                                      | √                                      |
| Co. Driver Side Sunvisor with Vanity Mirror                                                        | -      | √        | √       | √                                      | √                                      | √                                      |
| Driver Side Sunvisor with Ticket Holder                                                            | -      | √        | √       | √                                      | √                                      | √                                      |
| SAFETY & SECURITY                                                                                  |        |          |         |                                        |                                        |                                        |
| Suzuki HEARTECT Body                                                                               | √      | √        | √       | √                                      | √                                      | √                                      |
| ABS with EBD and Brake Assist                                                                      | √      | √        | √       | √                                      | √                                      | √                                      |
| ESP with Hill Hold Assist (AMT Only)                                                               | -      | √        | -       | √                                      | -                                      | √                                      |
| Dual Airbags                                                                                       | √      | √        | √       | √                                      | √                                      | √                                      |
| Reverse Parking Sensors                                                                            | √      | √        | √       | √                                      | √                                      | √                                      |
| Reverse Parking Camera                                                                             | -      | -        | -       | -                                      | -                                      | √                                      |
| Anti-Theft Security System                                                                         | -      | √        | √       | √                                      | √                                      | √                                      |
| Front Fog Lamps                                                                                    | -      | -        | -       | √                                      | √                                      | √                                      |
| Rear Defogger                                                                                      | -      | -        | -       | √                                      | √                                      | √                                      |
| ISOFix Child Seat Anchorages                                                                       | √      | √        | √       | √                                      | √                                      | √                                      |
| Front Seat Belt with Pre-Tensioner                                                                 | √      | √        | √       | √                                      | √                                      | √                                      |
| Pinch Guard Power Window (Driver)                                                                  | -      | -        | -       | √                                      | √                                      | √                                      |
| Engine Immobilizer                                                                                 | √      | √        | √       | √                                      | √                                      | √                                      |
| Speed-Sensitive Door Locking                                                                       | -      | √        | √       | √                                      | √                                      | √                                      |
| Night and Day Adjustable IRVM                                                                      | -      | √        | √       | √                                      | √                                      | √                                      |
| ^Speed Alert                                                                                       | √      | √        | √       | √                                      | √                                      | √                                      |
| Driver & Co-Driver Seat Belt Reminder                                                              | √      | √        | √       | <b>√</b>                               | √                                      | √                                      |
| Key-Left Warning Lamp & Buzzer                                                                     | √      | √        | √       | √                                      | √                                      | √                                      |
| Front Fog Lamp Garnish                                                                             | Silver | Chrome   | Chrome  | Chrome                                 | Chrome                                 | Chrome                                 |
| Door Ajar Warning Lamp                                                                             | √      | √        | √       | √                                      | √                                      | √                                      |
| AUDIO & ENTERTAINMENT                                                                              |        |          |         |                                        |                                        |                                        |
| All New Feather Touch Audio System                                                                 | -      | √        | √       | -                                      | -                                      | -                                      |
| Smartplay Studio System with Navigation and Voice Command (Android Auto and Apple CarPlay enabled) | -      | -        | -       | √                                      | √                                      | √                                      |
| AHA Platform<br>(Through Smartplay Studio App)                                                     | -      | -        | -       | √                                      | √                                      | √                                      |
| Audio Player with USB, CD, AUX and FM/AM with Bluetooth Connectivity                               | -      | √        | √       | -                                      | -                                      | -                                      |
| Steering Mounted Audio & Calling Controls                                                          | -      | √        | √       | √                                      | √                                      | √                                      |
| Audio Remote Control                                                                               | -      | √        | √       | √ (Through<br>Smartplay<br>Studio app) | √ (Through<br>Smartplay<br>Studio app) | √ (Through<br>Smartplay<br>Studio app) |