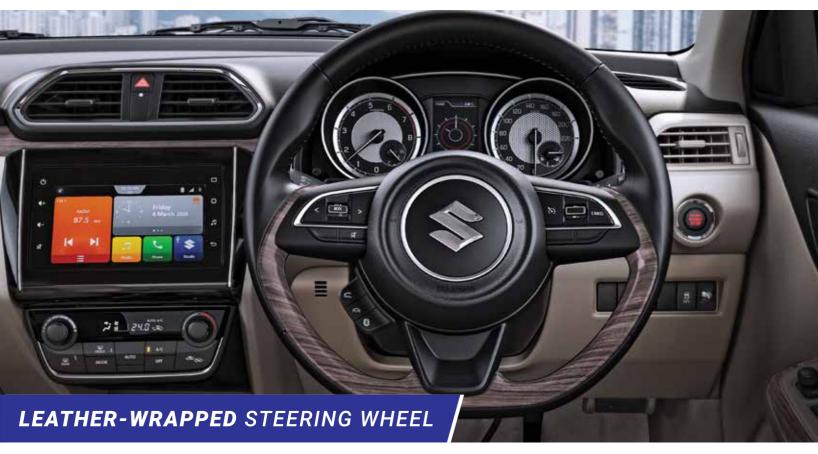

|                                                                                                    | LXi    | VXi      | VXi CNG | ZXi                                    | ZXi CNG                                | ZXi+                                   |
|----------------------------------------------------------------------------------------------------|--------|----------|---------|----------------------------------------|----------------------------------------|----------------------------------------|
| TRANSMISSION                                                                                       | МТ     | MT/AMT   | MT      | MT/AMT                                 | MT                                     | MT/AMT                                 |
| EXTERIORS                                                                                          |        |          |         |                                        |                                        |                                        |
| LED Projector Headlamps                                                                            | -      | -        | -       | -                                      | -                                      | √                                      |
| Daylight Running Lamps                                                                             | -      | -        | -       | -                                      | -                                      | √                                      |
| Rear Combination LED Lamp                                                                          | √      | √        | √       | √                                      | √                                      | √                                      |
| High Mounted LED Stop Lamp                                                                         | √      | √        | √       | √                                      | √                                      | √                                      |
| Body Coloured Door Handles                                                                         | -      | √        | √       | √                                      | √                                      | √                                      |
| Body Coloured ORVMs                                                                                | -      | √        | √       | √                                      | √                                      | √                                      |
| Side Turn Indicators on ORVMs                                                                      | -      | √        | √       | √                                      | √                                      | √                                      |
| Wheels (Steel/Alloy/Precision-Cut Alloy)                                                           | Steel  | Steel    | Steel   | Alloy                                  | Alloy                                  | Precision-Cut<br>Alloy                 |
| Wheel Cover                                                                                        | -      | √        | √       | -                                      | -                                      | -                                      |
| Door Outer-Weather Strip                                                                           | Black  | Black    | Black   | Chrome                                 | Chrome                                 | Chrome                                 |
| INTERIORS                                                                                          |        |          |         |                                        |                                        |                                        |
| Leather Wrapped Steering Wheel                                                                     | -      | -        | -       | √                                      | √                                      | √                                      |
| Modern wood accent with Natural gloss finish                                                       | -      | √        | √       | √                                      | √                                      | √                                      |
| Dual-Tone Interiors                                                                                | √      | √        | √       | √                                      | √                                      | √                                      |
| Multi-Information Display                                                                          | √      | √        | √       | √                                      | √                                      | √ (Coloured)                           |
| Outside Temperature Display                                                                        | -      | AMT Only | -       | √                                      | √                                      | √                                      |
| Low-Fuel Warning Lamp                                                                              | √      | √        | √       | √                                      | √                                      | √                                      |
| Urbane Satin Chrome Accents on Console, Gear<br>Lever & Steering Wheel                             | -      | √        | √       | √                                      | √                                      | √                                      |
| Front Dome Lamp                                                                                    | -      | √        | √       | √                                      | √                                      | √                                      |
| Tachometer                                                                                         | -      | √        | √       | √                                      | √                                      | √                                      |
| Front Door Armrest with Fabric                                                                     | -      | √        | √       | √                                      | √                                      | √                                      |
| Co. Driver Side Sunvisor with Vanity Mirror                                                        | -      | √        | √       | √                                      | √                                      | √                                      |
| Driver Side Sunvisor with Ticket Holder                                                            | -      | √        | √       | √                                      | √                                      | √                                      |
| SAFETY & SECURITY                                                                                  |        |          |         |                                        |                                        |                                        |
| Suzuki HEARTECT Body                                                                               | √      | √        | √       | √                                      | √                                      | √                                      |
| ABS with EBD and Brake Assist                                                                      | √      | √        | √       | √                                      | √                                      | √                                      |
| ESP with Hill Hold Assist (AMT Only)                                                               | -      | √        | -       | √                                      | -                                      | √                                      |
| Dual Airbags                                                                                       | √      | √        | √       | √                                      | √                                      | √                                      |
| Reverse Parking Sensors                                                                            | √      | √        | √       | √                                      | √                                      | √                                      |
| Reverse Parking Camera                                                                             | -      | -        | -       | -                                      | -                                      | √                                      |
| Anti-Theft Security System                                                                         | -      | √        | √       | √                                      | √                                      | √                                      |
| Front Fog Lamps                                                                                    | -      | -        | -       | √                                      | √                                      | √                                      |
| Rear Defogger                                                                                      | -      | -        | -       | √                                      | √                                      | √                                      |
| ISOFix Child Seat Anchorages                                                                       | √      | √        | √       | √                                      | √                                      | √                                      |
| Front Seat Belt with Pre-Tensioner                                                                 | √      | √        | √       | √                                      | √                                      | √                                      |
| Pinch Guard Power Window (Driver)                                                                  | -      | -        | -       | √                                      | √                                      | √                                      |
| Engine Immobilizer                                                                                 | √      | √        | √       | √                                      | √                                      | √                                      |
| Speed-Sensitive Door Locking                                                                       | -      | √        | √       | √                                      | √                                      | √                                      |
| Night and Day Adjustable IRVM                                                                      | -      | √        | √       | √                                      | √                                      | √                                      |
| ^Speed Alert                                                                                       | √      | √        | √       | √                                      | √                                      | √                                      |
| Driver & Co-Driver Seat Belt Reminder                                                              | √      | √        | √       | <b>√</b>                               | √                                      | √                                      |
| Key-Left Warning Lamp & Buzzer                                                                     | √      | √        | √       | √                                      | √                                      | √                                      |
| Front Fog Lamp Garnish                                                                             | Silver | Chrome   | Chrome  | Chrome                                 | Chrome                                 | Chrome                                 |
| Door Ajar Warning Lamp                                                                             | √      | √        | √       | √                                      | √                                      | √                                      |
| AUDIO & ENTERTAINMENT                                                                              |        |          |         |                                        |                                        |                                        |
| All New Feather Touch Audio System                                                                 | -      | √        | √       | -                                      | -                                      | -                                      |
| Smartplay Studio System with Navigation and Voice Command (Android Auto and Apple CarPlay enabled) | -      | -        | -       | √                                      | √                                      | √                                      |
| AHA Platform<br>(Through Smartplay Studio App)                                                     | -      | -        | -       | √                                      | √                                      | √                                      |
| Audio Player with USB, CD, AUX and FM/AM with Bluetooth Connectivity                               | -      | √        | √       | -                                      | -                                      | -                                      |
| Steering Mounted Audio & Calling Controls                                                          | -      | √        | √       | √                                      | √                                      | √                                      |
| Audio Remote Control                                                                               | -      | √        | √       | √ (Through<br>Smartplay<br>Studio app) | √ (Through<br>Smartplay<br>Studio app) | √ (Through<br>Smartplay<br>Studio app) |