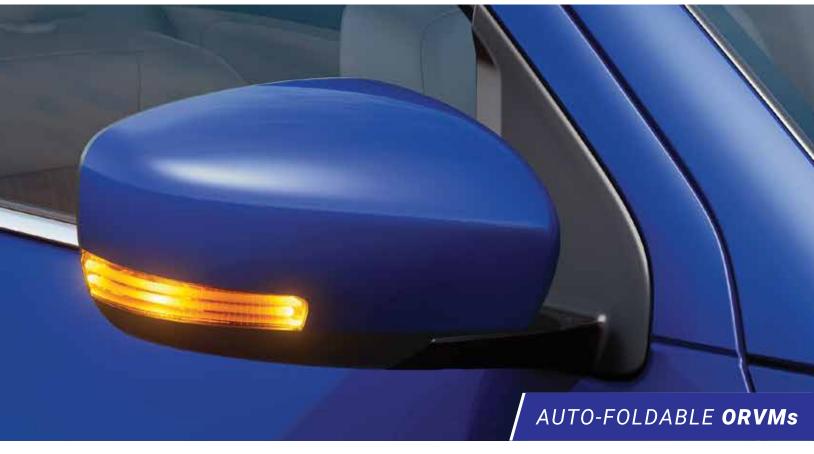

|                                                                                                    | LXi    | VXi      | VXi CNG | ZXi                                    | ZXi CNG                                | ZXi+                                   |
|----------------------------------------------------------------------------------------------------|--------|----------|---------|----------------------------------------|----------------------------------------|----------------------------------------|
| TRANSMISSION                                                                                       | МТ     | MT/AMT   | MT      | MT/AMT                                 | MT                                     | MT/AMT                                 |
| EXTERIORS                                                                                          |        |          |         |                                        |                                        |                                        |
| LED Projector Headlamps                                                                            | -      | -        | -       | -                                      | -                                      | √                                      |
| Daylight Running Lamps                                                                             | -      | -        | -       | -                                      | -                                      | √                                      |
| Rear Combination LED Lamp                                                                          | √      | √        | √       | √                                      | √                                      | √                                      |
| High Mounted LED Stop Lamp                                                                         | √      | √        | √       | √                                      | √                                      | √                                      |
| Body Coloured Door Handles                                                                         | -      | √        | √       | √                                      | √                                      | √                                      |
| Body Coloured ORVMs                                                                                | -      | √        | √       | √                                      | √                                      | √                                      |
| Side Turn Indicators on ORVMs                                                                      | -      | √        | √       | √                                      | √                                      | √                                      |
| Wheels (Steel/Alloy/Precision-Cut Alloy)                                                           | Steel  | Steel    | Steel   | Alloy                                  | Alloy                                  | Precision-Cut<br>Alloy                 |
| Wheel Cover                                                                                        | -      | √        | √       | -                                      | -                                      | -                                      |
| Door Outer-Weather Strip                                                                           | Black  | Black    | Black   | Chrome                                 | Chrome                                 | Chrome                                 |
| INTERIORS                                                                                          |        |          |         |                                        |                                        |                                        |
| Leather Wrapped Steering Wheel                                                                     | -      | -        | -       | √                                      | √                                      | √                                      |
| Modern wood accent with Natural gloss finish                                                       | -      | √        | √       | √                                      | √                                      | √                                      |
| Dual-Tone Interiors                                                                                | √      | √        | √       | √                                      | √                                      | √                                      |
| Multi-Information Display                                                                          | √      | √        | √       | √                                      | √                                      | √ (Coloured)                           |
| Outside Temperature Display                                                                        | -      | AMT Only | -       | √                                      | √                                      | √                                      |
| Low-Fuel Warning Lamp                                                                              | √      | √        | √       | √                                      | √                                      | √                                      |
| Urbane Satin Chrome Accents on Console, Gear<br>Lever & Steering Wheel                             | -      | √        | √       | √                                      | √                                      | √                                      |
| Front Dome Lamp                                                                                    | -      | √        | √       | √                                      | √                                      | √                                      |
| Tachometer                                                                                         | -      | √        | √       | √                                      | √                                      | √                                      |
| Front Door Armrest with Fabric                                                                     | -      | √        | √       | √                                      | √                                      | √                                      |
| Co. Driver Side Sunvisor with Vanity Mirror                                                        | -      | √        | √       | √                                      | √                                      | √                                      |
| Driver Side Sunvisor with Ticket Holder                                                            | -      | √        | √       | √                                      | √                                      | √                                      |
| SAFETY & SECURITY                                                                                  |        |          |         |                                        |                                        |                                        |
| Suzuki HEARTECT Body                                                                               | √      | √        | √       | √                                      | √                                      | √                                      |
| ABS with EBD and Brake Assist                                                                      | √      | √        | √       | √                                      | √                                      | √                                      |
| ESP with Hill Hold Assist (AMT Only)                                                               | -      | √        | -       | √                                      | -                                      | √                                      |
| Dual Airbags                                                                                       | √      | √        | √       | √                                      | √                                      | √                                      |
| Reverse Parking Sensors                                                                            | √      | √        | √       | √                                      | √                                      | √                                      |
| Reverse Parking Camera                                                                             | -      | -        | -       | -                                      | -                                      | √                                      |
| Anti-Theft Security System                                                                         | -      | √        | √       | √                                      | √                                      | √                                      |
| Front Fog Lamps                                                                                    | -      | -        | -       | √                                      | √                                      | √                                      |
| Rear Defogger                                                                                      | -      | -        | -       | √                                      | √                                      | √                                      |
| ISOFix Child Seat Anchorages                                                                       | √      | √        | √       | √                                      | √                                      | √                                      |
| Front Seat Belt with Pre-Tensioner                                                                 | √      | √        | √       | √                                      | √                                      | √                                      |
| Pinch Guard Power Window (Driver)                                                                  | -      | -        | -       | √                                      | √                                      | √                                      |
| Engine Immobilizer                                                                                 | √      | √        | √       | √                                      | √                                      | √                                      |
| Speed-Sensitive Door Locking                                                                       | -      | √        | √       | √                                      | √                                      | √                                      |
| Night and Day Adjustable IRVM                                                                      | -      | √        | √       | √                                      | √                                      | √                                      |
| ^Speed Alert                                                                                       | √      | √        | √       | √                                      | √                                      | √                                      |
| Driver & Co-Driver Seat Belt Reminder                                                              | √      | √        | √       | <b>√</b>                               | √                                      | √                                      |
| Key-Left Warning Lamp & Buzzer                                                                     | √      | √        | √       | √                                      | √                                      | √                                      |
| Front Fog Lamp Garnish                                                                             | Silver | Chrome   | Chrome  | Chrome                                 | Chrome                                 | Chrome                                 |
| Door Ajar Warning Lamp                                                                             | √      | √        | √       | √                                      | √                                      | √                                      |
| AUDIO & ENTERTAINMENT                                                                              |        |          |         |                                        |                                        |                                        |
| All New Feather Touch Audio System                                                                 | -      | √        | √       | -                                      | -                                      | -                                      |
| Smartplay Studio System with Navigation and Voice Command (Android Auto and Apple CarPlay enabled) | -      | -        | -       | √                                      | √                                      | √                                      |
| AHA Platform<br>(Through Smartplay Studio App)                                                     | -      | -        | -       | √                                      | √                                      | √                                      |
| Audio Player with USB, CD, AUX and FM/AM with Bluetooth Connectivity                               | -      | √        | √       | -                                      | -                                      | -                                      |
| Steering Mounted Audio & Calling Controls                                                          | -      | √        | √       | √                                      | √                                      | √                                      |
| Audio Remote Control                                                                               | -      | √        | √       | √ (Through<br>Smartplay<br>Studio app) | √ (Through<br>Smartplay<br>Studio app) | √ (Through<br>Smartplay<br>Studio app) |