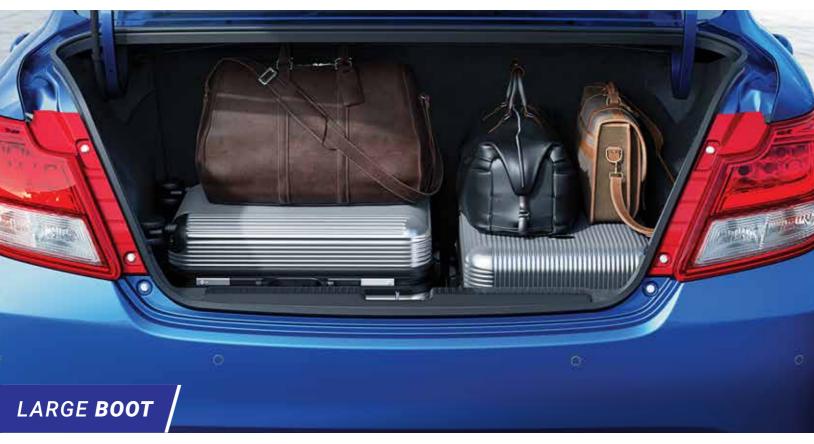

|                                                                         | LXi                                                                                                                                                                                          | VXi         | VXi CNG | ZXi           | ZXi CNG                                    | ZXi+         |  |  |
|-------------------------------------------------------------------------|----------------------------------------------------------------------------------------------------------------------------------------------------------------------------------------------|-------------|---------|---------------|--------------------------------------------|--------------|--|--|
| TRANSMISSION                                                            | MT                                                                                                                                                                                           | MT/AMT      | MT      | MT/AMT        | MT                                         | MT/AMT       |  |  |
| Door Speakers (4 Speakers)                                              | -                                                                                                                                                                                            | √           | √       | √             | √                                          | √            |  |  |
| Tweeters                                                                | -                                                                                                                                                                                            | -           | -       | √             | √                                          | √            |  |  |
| Antenna                                                                 | √                                                                                                                                                                                            | √           | √       | √             | √                                          | √            |  |  |
| COMFORT & CONVENIENCE                                                   |                                                                                                                                                                                              |             |         |               |                                            |              |  |  |
| Idle Start Stop                                                         | √                                                                                                                                                                                            | √           | -       | √             | -                                          | √            |  |  |
| Engine Push Start-Stop Button with Smart Key                            | -                                                                                                                                                                                            | -           | -       | √             | √                                          | √            |  |  |
| Auto Headlamp (Lead me to vehicle/follow me home)                       | -                                                                                                                                                                                            | -           | -       | -             | -                                          | √            |  |  |
| Rear AC Vent                                                            | -                                                                                                                                                                                            | √           | √       | √             | √                                          | √            |  |  |
| Rear Seat Center Armrest with Cup Holder                                | -                                                                                                                                                                                            | √           | √       | √             | √                                          | √            |  |  |
| Remote Keyless Entry System                                             | -                                                                                                                                                                                            | √           | √       | √             | √                                          | √            |  |  |
| Manual Air Conditioner with Heater                                      | √                                                                                                                                                                                            | √           | √       | -             | -                                          |              |  |  |
| Automatic Climate Control                                               | -                                                                                                                                                                                            | -           | -       | √             | √                                          | √            |  |  |
| Pollen Filter                                                           | √                                                                                                                                                                                            | √           | √       | √             | √                                          | √            |  |  |
| Front Accessory Socket                                                  | √                                                                                                                                                                                            | √           | √       | √             | √                                          | √            |  |  |
| Rear Accessory Socket with Mobile Pocket                                | -                                                                                                                                                                                            | √           | √       | √             | √                                          | √            |  |  |
| Central Locking                                                         | -                                                                                                                                                                                            | √           | √       | √             | √                                          | √            |  |  |
| Electromagnetic Trunk Opening                                           | -                                                                                                                                                                                            | √           | √       | √             | √                                          | √            |  |  |
| Gear Shift Indicator (MT Only)                                          | √                                                                                                                                                                                            | √           | √       | √             | √                                          | √            |  |  |
| Power Windows (Front + Rear)                                            | -                                                                                                                                                                                            | √           | √       | √             | √                                          | √            |  |  |
| Electrically Adjustable ORVMs                                           | -                                                                                                                                                                                            | √           | √       | √             | √                                          | √            |  |  |
| Electrically Foldable ORVMs                                             | -                                                                                                                                                                                            | √           | √       | √             | √                                          | √ (Key Sync) |  |  |
| Cruise Control                                                          | -                                                                                                                                                                                            | -           | -       | -             | -                                          | √            |  |  |
| Driver Side Auto Down Power Window                                      | -                                                                                                                                                                                            | √           | √       | √             | √                                          | √            |  |  |
| Driver Side Auto Up Power Window                                        | -                                                                                                                                                                                            | -           | -       | √             | √                                          | √            |  |  |
| Tilt Steering                                                           | √ √                                                                                                                                                                                          | √           | √       | √             | √                                          | √            |  |  |
| Height Adjustable Driver Seat                                           | -                                                                                                                                                                                            | √           | √       | √             | √                                          | √            |  |  |
| Adjustable Front Seat Headrests                                         | -                                                                                                                                                                                            | √           | √       | √             | √                                          | √            |  |  |
| Luggage Room Lamp                                                       | -                                                                                                                                                                                            | √           | √       | √             | √                                          | √            |  |  |
| Bottle Holder on All Doors                                              | √                                                                                                                                                                                            | √           | √       | √             | √                                          | √            |  |  |
| TECHNICAL SPECIFICATIONS                                                |                                                                                                                                                                                              | PETRO       | L       |               | CNG                                        |              |  |  |
|                                                                         | DIMENSION                                                                                                                                                                                    |             |         |               |                                            |              |  |  |
| Length (mm)                                                             | 3995                                                                                                                                                                                         |             |         |               |                                            |              |  |  |
| Width (mm)                                                              | 1735                                                                                                                                                                                         |             |         |               |                                            |              |  |  |
| Height (mm)                                                             | 1515 (unladen)                                                                                                                                                                               |             |         |               |                                            |              |  |  |
| Wheelbase (mm)                                                          |                                                                                                                                                                                              |             |         | 2450          |                                            |              |  |  |
| Boot Space (L)                                                          | 378 -                                                                                                                                                                                        |             |         |               |                                            |              |  |  |
| ENGINE                                                                  |                                                                                                                                                                                              |             |         |               |                                            |              |  |  |
| Engine Capacity (cc)                                                    | 1197                                                                                                                                                                                         |             |         |               |                                            |              |  |  |
| Max Power (kW @rpm)                                                     | 66 kW @ 6000 rpm 57kW @ 6000 rpm                                                                                                                                                             |             |         |               |                                            |              |  |  |
| Max Torque (Nm @ rpm)                                                   |                                                                                                                                                                                              | 113 Nm @ 44 | 100 rpm | 4             | 98.5 Nm @ 430                              | JU rpm       |  |  |
| No. of Cylinders TRANSMISSION                                           | 4                                                                                                                                                                                            |             |         |               |                                            |              |  |  |
|                                                                         | ENAT/FANAT                                                                                                                                                                                   |             |         |               |                                            |              |  |  |
| Type BRAKES                                                             | 5MT/5AMT 5MT                                                                                                                                                                                 |             |         |               |                                            |              |  |  |
| Front                                                                   | Disc                                                                                                                                                                                         |             |         |               |                                            |              |  |  |
| Rear                                                                    | Disc                                                                                                                                                                                         |             |         |               |                                            |              |  |  |
| STEERING                                                                |                                                                                                                                                                                              |             |         | 4111          |                                            |              |  |  |
| Turning Radius (m)                                                      |                                                                                                                                                                                              |             |         | 4.8           |                                            |              |  |  |
| Power Steering Type                                                     |                                                                                                                                                                                              |             |         | Electric      |                                            |              |  |  |
| SUSPENSION                                                              |                                                                                                                                                                                              |             |         |               |                                            |              |  |  |
| Front                                                                   |                                                                                                                                                                                              |             | Mac     | Pherson Strut |                                            |              |  |  |
| Rear                                                                    | Torsion Beam                                                                                                                                                                                 |             |         |               |                                            |              |  |  |
| OTHERS                                                                  |                                                                                                                                                                                              |             |         |               |                                            |              |  |  |
| Fuel Tank Capacity (L)                                                  |                                                                                                                                                                                              | 37L         |         | CI            | Petrol: 37L<br>CNG: 55L (water equivalent) |              |  |  |
| Kerb Weight (kg)                                                        |                                                                                                                                                                                              | 880-915     | kg      |               | 990-995 kg                                 |              |  |  |
| Gross Vehicle Weight (kg)                                               | 1335 kg 1405 kg                                                                                                                                                                              |             |         |               |                                            |              |  |  |
| Seating Capacity                                                        | 5                                                                                                                                                                                            |             |         |               |                                            |              |  |  |
| Tyre Size (Steel)                                                       | 165/80 R14                                                                                                                                                                                   |             |         |               |                                            |              |  |  |
| Tyre Size (Alloy)                                                       | 185/65 R15                                                                                                                                                                                   |             |         |               |                                            |              |  |  |
| favuti Curulii India Limitad racemas the right to shange without notice | I<br>ifications, variants and also to discontinue models. Accessories and features shown in the pictures may not be part of standard equipment. Spare tyre wheel material is steel & spare t |             |         |               |                                            |              |  |  |