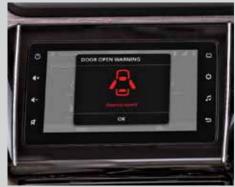

Also available in











PREMIUM SINGLE APERTURE GRILLE FOR STRIKING APPEARANCE















## MOVE UP TO A NEW WORLD OF

CONFORT The new 2020 Dzire takes comfort to a whole new level. So that, every time you take the

wheel, you won't feel like stepping out.



























CALL ASSISTANT
FOR PERFECT HANDS-FREE
CONVERSATIONS



NAVIGATION
FIND THE QUICKEST WAY TO
YOUR DESTINATION



AHA RADIO
LISTEN TO YOUR
FAVOURITE STATIONS



VEHICLE ALERTS
THE INTEGRATED SYSTEM GIVES
ALL VITAL INFORMATION AND
ALERTS ABOUT THE CAR.



SMARTPLAY REMOTE TURNS YOUR SMARTPHONE INTO A REMOTE CONTROL





CLOCK



AVERAGE FUEL ECONOMY



POWER & TORQUE



**VEHICLE ALERTS** 







## MOVE UP TO A NEW WORLD OF PERFORMANCE

The new 2020 Dzire comes with performance at its core, making every drive powerful, efficient yet elegant.













The new 2020 Dzire comes equipped with features that take care of the safety of all the passengers, across all variants. the passengers, across all variants.







|                                                                                                    | LXi    | VXi      | VXi CNG | ZXi                                    | ZXi CNG                                | ZXi+