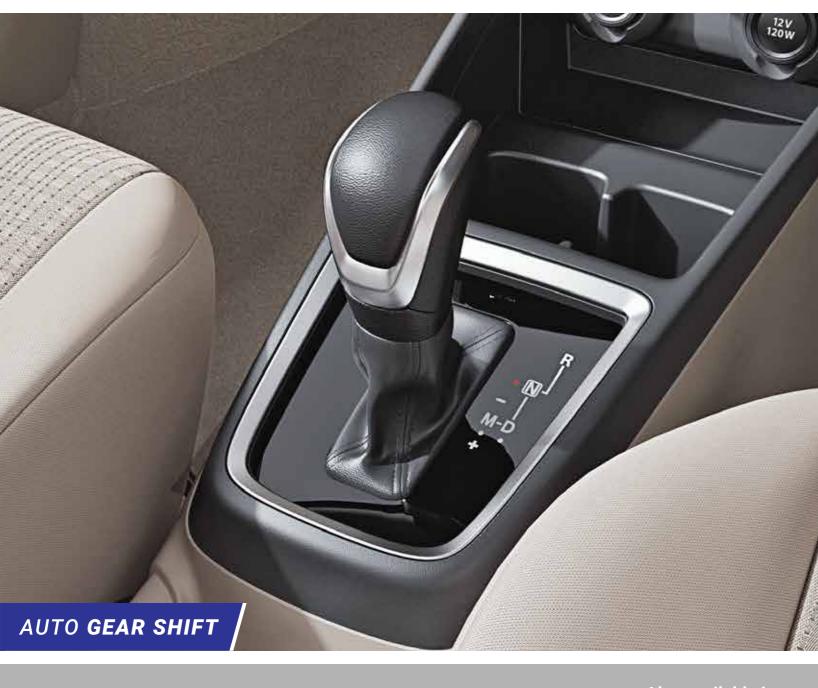

|                                                                         | LXi                                                                                                                                                                                          | VXi         | VXi CNG | ZXi           | ZXi CNG                                    | ZXi+         |  |  |
|-------------------------------------------------------------------------|----------------------------------------------------------------------------------------------------------------------------------------------------------------------------------------------|-------------|---------|---------------|--------------------------------------------|--------------|--|--|
| TRANSMISSION                                                            | MT                                                                                                                                                                                           | MT/AMT      | MT      | MT/AMT        | MT                                         | MT/AMT       |  |  |
| Door Speakers (4 Speakers)                                              | -                                                                                                                                                                                            | √           | √       | √             | √                                          | √            |  |  |
| Tweeters                                                                | -                                                                                                                                                                                            | -           | -       | √             | √                                          | √            |  |  |
| Antenna                                                                 | √                                                                                                                                                                                            | √           | √       | √             | √                                          | √            |  |  |
| COMFORT & CONVENIENCE                                                   |                                                                                                                                                                                              |             |         |               |                                            |              |  |  |
| Idle Start Stop                                                         | √                                                                                                                                                                                            | √           | -       | √             | -                                          | √            |  |  |
| Engine Push Start-Stop Button with Smart Key                            | -                                                                                                                                                                                            | -           | -       | √             | √                                          | √            |  |  |
| Auto Headlamp (Lead me to vehicle/follow me home)                       | -                                                                                                                                                                                            | -           | -       | -             | -                                          | √            |  |  |
| Rear AC Vent                                                            | -                                                                                                                                                                                            | √           | √       | √             | √                                          | √            |  |  |
| Rear Seat Center Armrest with Cup Holder                                | -                                                                                                                                                                                            | √           | √       | √             | √                                          | √            |  |  |
| Remote Keyless Entry System                                             | -                                                                                                                                                                                            | √           | √       | √             | √                                          | √            |  |  |
| Manual Air Conditioner with Heater                                      | √                                                                                                                                                                                            | √           | √       | -             | -                                          |              |  |  |
| Automatic Climate Control                                               | -                                                                                                                                                                                            | -           | -       | √             | √                                          | √            |  |  |
| Pollen Filter                                                           | √                                                                                                                                                                                            | √           | √       | √             | √                                          | √            |  |  |
| Front Accessory Socket                                                  | √                                                                                                                                                                                            | √           | √       | √             | √                                          | √            |  |  |
| Rear Accessory Socket with Mobile Pocket                                | -                                                                                                                                                                                            | √           | √       | √             | √                                          | √            |  |  |
| Central Locking                                                         | -                                                                                                                                                                                            | √           | √       | √             | √                                          | √            |  |  |
| Electromagnetic Trunk Opening                                           | -                                                                                                                                                                                            | √           | √       | √             | √                                          | √            |  |  |
| Gear Shift Indicator (MT Only)                                          | √                                                                                                                                                                                            | √           | √       | √             | √                                          | √            |  |  |
| Power Windows (Front + Rear)                                            | -                                                                                                                                                                                            | √           | √       | √             | √                                          | √            |  |  |
| Electrically Adjustable ORVMs                                           | -                                                                                                                                                                                            | √           | √       | √             | √                                          | √            |  |  |
| Electrically Foldable ORVMs                                             | -                                                                                                                                                                                            | √           | √       | √             | √                                          | √ (Key Sync) |  |  |
| Cruise Control                                                          | -                                                                                                                                                                                            | -           | -       | -             | -                                          | √            |  |  |
| Driver Side Auto Down Power Window                                      | -                                                                                                                                                                                            | √           | √       | √             | √                                          | √            |  |  |
| Driver Side Auto Up Power Window                                        | -                                                                                                                                                                                            | -           | -       | √             | √                                          | √            |  |  |
| Tilt Steering                                                           | √ √                                                                                                                                                                                          | √           | √       | √             | √                                          | √            |  |  |
| Height Adjustable Driver Seat                                           | -                                                                                                                                                                                            | √           | √       | √             | √                                          | √            |  |  |
| Adjustable Front Seat Headrests                                         | -                                                                                                                                                                                            | √           | √       | √             | √                                          | √            |  |  |
| Luggage Room Lamp                                                       | -                                                                                                                                                                                            | √           | √       | √             | √                                          | √            |  |  |
| Bottle Holder on All Doors                                              | √                                                                                                                                                                                            | √           | √       | √             | √                                          | √            |  |  |
| TECHNICAL SPECIFICATIONS                                                |                                                                                                                                                                                              | PETRO       | L       |               | CNG                                        |              |  |  |
|                                                                         | DIMENSION                                                                                                                                                                                    |             |         |               |                                            |              |  |  |
| Length (mm)                                                             | 3995                                                                                                                                                                                         |             |         |               |                                            |              |  |  |
| Width (mm)                                                              | 1735                                                                                                                                                                                         |             |         |               |                                            |              |  |  |
| Height (mm)                                                             | 1515 (unladen)                                                                                                                                                                               |             |         |               |                                            |              |  |  |
| Wheelbase (mm)                                                          |                                                                                                                                                                                              |             |         | 2450          |                                            |              |  |  |
| Boot Space (L)                                                          | 378 -                                                                                                                                                                                        |             |         |               |                                            |              |  |  |
| ENGINE                                                                  |                                                                                                                                                                                              |             |         |               |                                            |              |  |  |
| Engine Capacity (cc)                                                    | 1197                                                                                                                                                                                         |             |         |               |                                            |              |  |  |
| Max Power (kW @rpm)                                                     | 66 kW @ 6000 rpm 57kW @ 6000 rpm                                                                                                                                                             |             |         |               |                                            |              |  |  |
| Max Torque (Nm @ rpm)                                                   |                                                                                                                                                                                              | 113 Nm @ 44 | 100 rpm | 4             | 98.5 Nm @ 430                              | JU rpm       |  |  |
| No. of Cylinders TRANSMISSION                                           | 4                                                                                                                                                                                            |             |         |               |                                            |              |  |  |
|                                                                         | ENAT/FANAT                                                                                                                                                                                   |             |         |               |                                            |              |  |  |
| Type BRAKES                                                             | 5MT/5AMT 5MT                                                                                                                                                                                 |             |         |               |                                            |              |  |  |
| Front                                                                   | Disc                                                                                                                                                                                         |             |         |               |                                            |              |  |  |
| Rear                                                                    | Disc                                                                                                                                                                                         |             |         |               |                                            |              |  |  |
| STEERING                                                                |                                                                                                                                                                                              |             |         | 4111          |                                            |              |  |  |
| Turning Radius (m)                                                      |                                                                                                                                                                                              |             |         | 4.8           |                                            |              |  |  |
| Power Steering Type                                                     |                                                                                                                                                                                              |             |         | Electric      |                                            |              |  |  |
| SUSPENSION                                                              |                                                                                                                                                                                              |             |         |               |                                            |              |  |  |
| Front                                                                   |                                                                                                                                                                                              |             | Mac     | Pherson Strut |                                            |              |  |  |
| Rear                                                                    | Torsion Beam                                                                                                                                                                                 |             |         |               |                                            |              |  |  |
| OTHERS                                                                  |                                                                                                                                                                                              |             |         |               |                                            |              |  |  |
| Fuel Tank Capacity (L)                                                  |                                                                                                                                                                                              | 37L         |         | CI            | Petrol: 37L<br>CNG: 55L (water equivalent) |              |  |  |
| Kerb Weight (kg)                                                        |                                                                                                                                                                                              | 880-915     | kg      |               | 990-995 kg                                 |              |  |  |
| Gross Vehicle Weight (kg)                                               | 1335 kg 1405 kg                                                                                                                                                                              |             |         |               |                                            |              |  |  |
| Seating Capacity                                                        | 5                                                                                                                                                                                            |             |         |               |                                            |              |  |  |
| Tyre Size (Steel)                                                       | 165/80 R14                                                                                                                                                                                   |             |         |               |                                            |              |  |  |
| Tyre Size (Alloy)                                                       | 185/65 R15                                                                                                                                                                                   |             |         |               |                                            |              |  |  |
| favuti Curulii India Limitad racemas the right to shange without notice | I<br>ifications, variants and also to discontinue models. Accessories and features shown in the pictures may not be part of standard equipment. Spare tyre wheel material is steel & spare t |             |         |               |                                            |              |  |  |