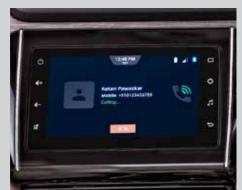

## MOVE UP TO A NEW WORLD OF

CONFORT The new 2020 Dzire takes comfort to a whole new level. So that, every time you take the

wheel, you won't feel like stepping out.

CALL ASSISTANT
FOR PERFECT HANDS-FREE
CONVERSATIONS