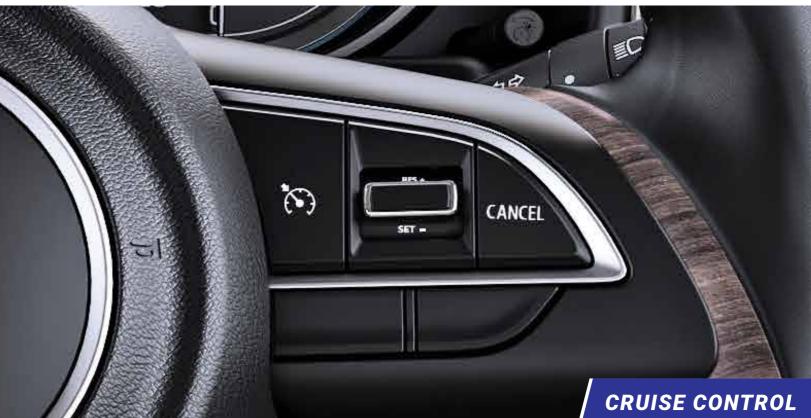

|                                                                         | LXi                                                                                                                                                                                          | VXi         | VXi CNG | ZXi           | ZXi CNG                                    | ZXi+         |  |  |
|-------------------------------------------------------------------------|----------------------------------------------------------------------------------------------------------------------------------------------------------------------------------------------|-------------|---------|---------------|--------------------------------------------|--------------|--|--|
| TRANSMISSION                                                            | MT                                                                                                                                                                                           | MT/AMT      | MT      | MT/AMT        | MT                                         | MT/AMT       |  |  |
| Door Speakers (4 Speakers)                                              | -                                                                                                                                                                                            | √           | √       | √             | √                                          | √            |  |  |
| Tweeters                                                                | -                                                                                                                                                                                            | -           | -       | √             | √                                          | √            |  |  |
| Antenna                                                                 | √                                                                                                                                                                                            | √           | √       | √             | √                                          | √            |  |  |
| COMFORT & CONVENIENCE                                                   |                                                                                                                                                                                              |             |         |               |                                            |              |  |  |
| Idle Start Stop                                                         | √                                                                                                                                                                                            | √           | -       | √             | -                                          | √            |  |  |
| Engine Push Start-Stop Button with Smart Key                            | -                                                                                                                                                                                            | -           | -       | √             | √                                          | √            |  |  |
| Auto Headlamp (Lead me to vehicle/follow me home)                       | -                                                                                                                                                                                            | -           | -       | -             | -                                          | √            |  |  |
| Rear AC Vent                                                            | -                                                                                                                                                                                            | √           | √       | √             | √                                          | √            |  |  |
| Rear Seat Center Armrest with Cup Holder                                | -                                                                                                                                                                                            | √           | √       | √             | √                                          | √            |  |  |
| Remote Keyless Entry System                                             | -                                                                                                                                                                                            | √           | √       | √             | √                                          | √            |  |  |
| Manual Air Conditioner with Heater                                      | √                                                                                                                                                                                            | √           | √       | -             | -                                          |              |  |  |
| Automatic Climate Control                                               | -                                                                                                                                                                                            | -           | -       | √             | √                                          | √            |  |  |
| Pollen Filter                                                           | √                                                                                                                                                                                            | √           | √       | √             | √                                          | √            |  |  |
| Front Accessory Socket                                                  | √                                                                                                                                                                                            | √           | √       | √             | √                                          | √            |  |  |
| Rear Accessory Socket with Mobile Pocket                                | -                                                                                                                                                                                            | √           | √       | √             | √                                          | √            |  |  |
| Central Locking                                                         | -                                                                                                                                                                                            | √           | √       | √             | √                                          | √            |  |  |
| Electromagnetic Trunk Opening                                           | -                                                                                                                                                                                            | √           | √       | √             | √                                          | √            |  |  |
| Gear Shift Indicator (MT Only)                                          | √                                                                                                                                                                                            | √           | √       | √             | √                                          | √            |  |  |
| Power Windows (Front + Rear)                                            | -                                                                                                                                                                                            | √           | √       | √             | √                                          | √            |  |  |
| Electrically Adjustable ORVMs                                           | -                                                                                                                                                                                            | √           | √       | √             | √                                          | √            |  |  |
| Electrically Foldable ORVMs                                             | -                                                                                                                                                                                            | √           | √       | √             | √                                          | √ (Key Sync) |  |  |
| Cruise Control                                                          | -                                                                                                                                                                                            | -           | -       | -             | -                                          | √            |  |  |
| Driver Side Auto Down Power Window                                      | -                                                                                                                                                                                            | √           | √       | √             | √                                          | √            |  |  |
| Driver Side Auto Up Power Window                                        | -                                                                                                                                                                                            | -           | -       | √             | √                                          | √            |  |  |
| Tilt Steering                                                           | √ √                                                                                                                                                                                          | √           | √       | √             | √                                          | √            |  |  |
| Height Adjustable Driver Seat                                           | -                                                                                                                                                                                            | √           | √       | √             | √                                          | √            |  |  |
| Adjustable Front Seat Headrests                                         | -                                                                                                                                                                                            | √           | √       | √             | √                                          | √            |  |  |
| Luggage Room Lamp                                                       | -                                                                                                                                                                                            | √           | √       | √             | √                                          | √            |  |  |
| Bottle Holder on All Doors                                              | √                                                                                                                                                                                            | √           | √       | √             | √                                          | √            |  |  |
| TECHNICAL SPECIFICATIONS                                                |                                                                                                                                                                                              | PETRO       | L       |               | CNG                                        |              |  |  |
|                                                                         | DIMENSION                                                                                                                                                                                    |             |         |               |                                            |              |  |  |
| Length (mm)                                                             | 3995                                                                                                                                                                                         |             |         |               |                                            |              |  |  |
| Width (mm)                                                              | 1735                                                                                                                                                                                         |             |         |               |                                            |              |  |  |
| Height (mm)                                                             | 1515 (unladen)                                                                                                                                                                               |             |         |               |                                            |              |  |  |
| Wheelbase (mm)                                                          |                                                                                                                                                                                              |             |         | 2450          |                                            |              |  |  |
| Boot Space (L)                                                          | 378 -                                                                                                                                                                                        |             |         |               |                                            |              |  |  |
| ENGINE                                                                  |                                                                                                                                                                                              |             |         |               |                                            |              |  |  |
| Engine Capacity (cc)                                                    | 1197                                                                                                                                                                                         |             |         |               |                                            |              |  |  |
| Max Power (kW @rpm)                                                     | 66 kW @ 6000 rpm 57kW @ 6000 rpm                                                                                                                                                             |             |         |               |                                            |              |  |  |
| Max Torque (Nm @ rpm)                                                   |                                                                                                                                                                                              | 113 Nm @ 44 | 100 rpm | 4             | 98.5 Nm @ 430                              | JU rpm       |  |  |
| No. of Cylinders TRANSMISSION                                           | 4                                                                                                                                                                                            |             |         |               |                                            |              |  |  |
|                                                                         | ENAT/FANAT                                                                                                                                                                                   |             |         |               |                                            |              |  |  |
| Type BRAKES                                                             | 5MT/5AMT 5MT                                                                                                                                                                                 |             |         |               |                                            |              |  |  |
| Front                                                                   | Disc                                                                                                                                                                                         |             |         |               |                                            |              |  |  |
| Rear                                                                    | Disc                                                                                                                                                                                         |             |         |               |                                            |              |  |  |
| STEERING                                                                |                                                                                                                                                                                              |             |         | 4111          |                                            |              |  |  |
| Turning Radius (m)                                                      |                                                                                                                                                                                              |             |         | 4.8           |                                            |              |  |  |
| Power Steering Type                                                     |                                                                                                                                                                                              |             |         | Electric      |                                            |              |  |  |
| SUSPENSION                                                              |                                                                                                                                                                                              |             |         |               |                                            |              |  |  |
| Front                                                                   |                                                                                                                                                                                              |             | Mac     | Pherson Strut |                                            |              |  |  |
| Rear                                                                    | Torsion Beam                                                                                                                                                                                 |             |         |               |                                            |              |  |  |
| OTHERS                                                                  |                                                                                                                                                                                              |             |         |               |                                            |              |  |  |
| Fuel Tank Capacity (L)                                                  |                                                                                                                                                                                              | 37L         |         | CI            | Petrol: 37L<br>CNG: 55L (water equivalent) |              |  |  |
| Kerb Weight (kg)                                                        |                                                                                                                                                                                              | 880-915     | kg      |               | 990-995 kg                                 |              |  |  |
| Gross Vehicle Weight (kg)                                               | 1335 kg 1405 kg                                                                                                                                                                              |             |         |               |                                            |              |  |  |
| Seating Capacity                                                        | 5                                                                                                                                                                                            |             |         |               |                                            |              |  |  |
| Tyre Size (Steel)                                                       | 165/80 R14                                                                                                                                                                                   |             |         |               |                                            |              |  |  |
| Tyre Size (Alloy)                                                       | 185/65 R15                                                                                                                                                                                   |             |         |               |                                            |              |  |  |
| favuti Curulii India Limitad racemas the right to shange without notice | I<br>ifications, variants and also to discontinue models. Accessories and features shown in the pictures may not be part of standard equipment. Spare tyre wheel material is steel & spare t |             |         |               |                                            |              |  |  |