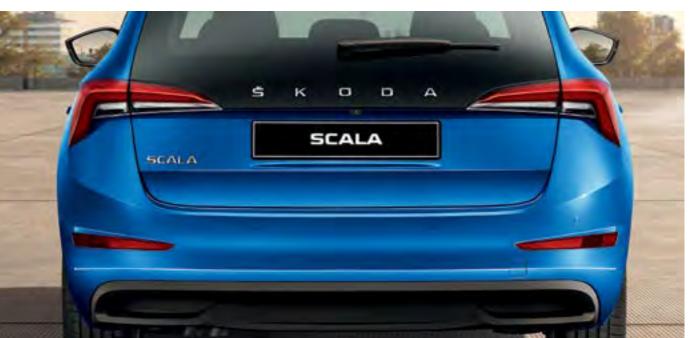

#### **REAR VIEW**

As a badge of honour, the ŠKODA name proudly embraces the 5th door. This marks the confidence of a brand that has transformed its design philosophy. In models equipped with darkened glass extended over the 5th door, part of the rear lights are integrated into the glass.