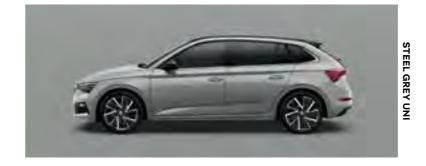

. While the 70 kW engine comes with manual 5-speed transmission, other engines are available with both manual 6-speed transmission and 7-speed DSG. You can also opt for a G-TEC version with 66 kW engine, driven by compressed natural gas (see G-TEC section).

#### DRIVING MODE SELECT

Activated with the mode button on the centre console, Driving Mode Select offers Eco, Normal, Sport and Individual modes. If the vehicle is equipped with a lowered chassis that is fine-tuned with the Sport Chassis Control, you can choose between Sport mode and Normal mode via Driving Mode Select.



#### DSG CONTROL

The automatic
7-speed DSG can be
comfortably controlled
via the multifunctional
steering wheel.

## **UPHOLSTERY**

(Ambition Black (fabric Style Sport seats (Fabric/Alcantara)





## COLOURS















### **TECHNICAL DIMENSIONS**









### **WHEELS**

17" PROPUS Aero black/silver alloy wheels, polished



### 17" STRATOS alloy wheels