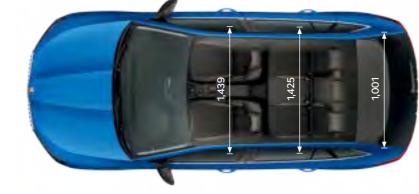

ed transmission, other engines are available with both manual 6-speed transmission and 7-speed DSG. You can also opt for a G-TEC version with 66 kW engine, driven by compressed natural gas (see G-TEC section).

#### DRIVING MODE SELECT

Activated with the mode button on the centre console, Driving Mode Select offers Eco, Normal, Sport and Individual modes. If the vehicle is equipped with a lowered chassis that is fine-tuned with the Sport Chassis Control, you can choose between Sport mode and Normal mode via Driving Mode Select.



#### DSG CONTROL

The automatic
7-speed DSG can be
comfortably controlled
via the multifunctional
steering wheel.

## **UPHOLSTERY**

(Ambition Black (fabric Style Sport seats (Fabric/Alcantara)





## COLOURS















### **TECHNICAL DIMENSIONS**









### **WHEELS**

17" PROPUS Aero black/silver alloy wheels, polished



### 17" STRATOS alloy wheels