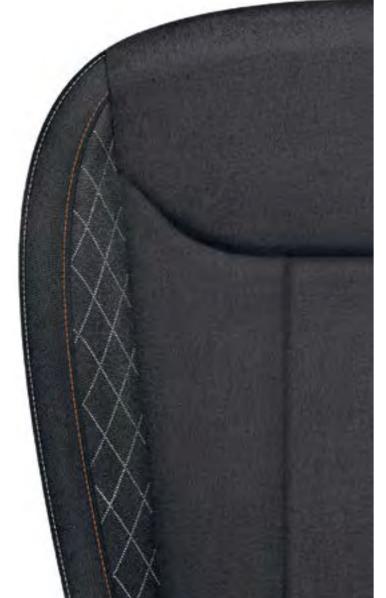

on and high torque. While the 70 kW engine comes with manual 5-speed transmission, other engines are available with both manual 6-speed transmission and 7-speed DSG. You can also opt for a G-TEC version with 66 kW engine, driven by compressed natural gas (see G-TEC section).

#### DRIVING MODE SELECT

Activated with the mode button on the centre console, Driving Mode Select offers Eco, Normal, Sport and Individual modes. If the vehicle is equipped with a lowered chassis that is fine-tuned with the Sport Chassis Control, you can choose between Sport mode and Normal mode via Driving Mode Select.



#### DSG CONTROL

The automatic
7-speed DSG can be
comfortably controlled
via the multifunctional
steering wheel.

## **UPHOLSTERY**

(Ambition Black (fabric Style Sport seats (Fabric/Alcantara)





## COLOURS















### **TECHNICAL DIMENSIONS**









### **WHEELS**

17" PROPUS Aero black/silver alloy wheels, polished



### 17" STRATOS alloy wheels