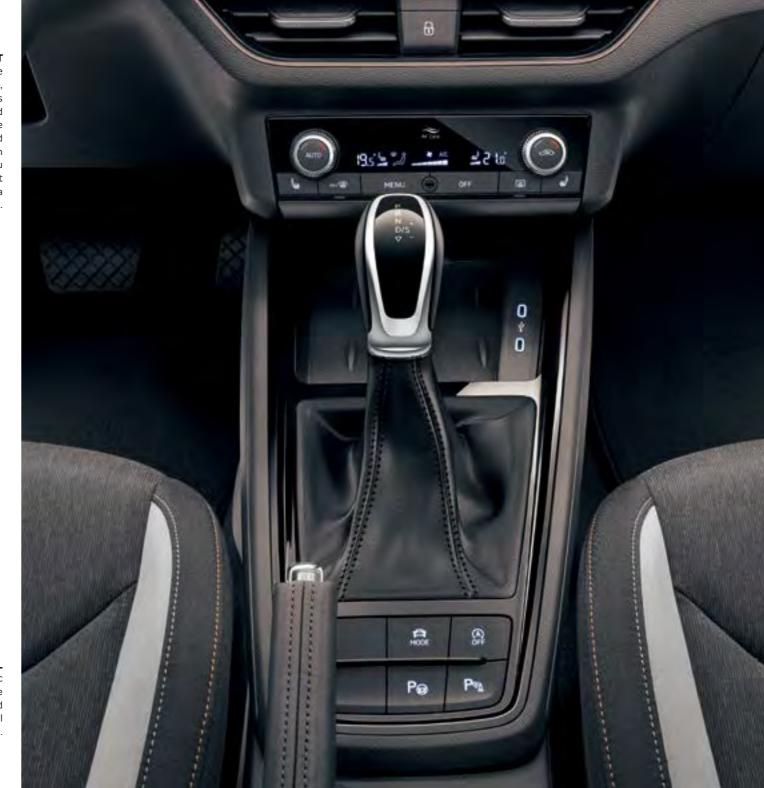

#### DRIVING MODE SELECT

Activated with the mode button on the centre console, Driving Mode Select offers Eco, Normal, Sport and Individual modes. If the vehicle is equipped with a lowered chassis that is fine-tuned with the Sport Chassis Control, you can choose between Sport mode and Normal mode via Driving Mode Select.

#### DSG CONTROL

The automatic
7-speed DSG can be
comfortably controlled
via the multifunctional
steering wheel.