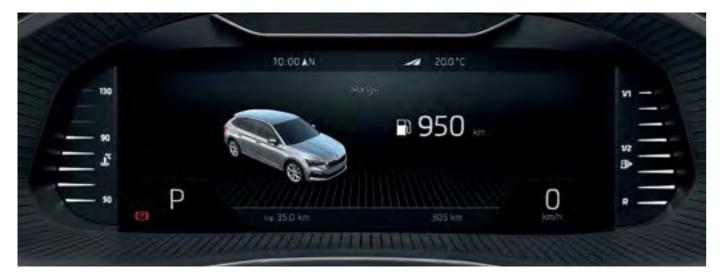

#### VIRTUAL COCKPIT

The Virtual Cockpit displays on-board computer specifications in combination with other information such as navigation. You can choose from five layouts (extended view shown) controlled via the 'View' button on the steering wheel. The SCALA's Virtual Cockpit features a 10.25" display.