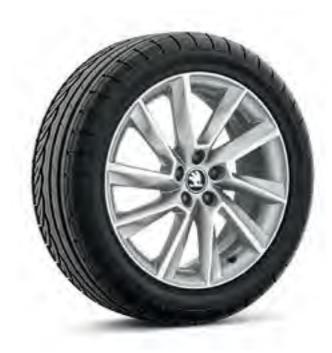

can also opt for a G-TEC version with 66 kW engine, driven by compressed natural gas (see G-TEC section).

#### DRIVING MODE SELECT

Activated with the mode button on the centre console, Driving Mode Select offers Eco, Normal, Sport and Individual modes. If the vehicle is equipped with a lowered chassis that is fine-tuned with the Sport Chassis Control, you can choose between Sport mode and Normal mode via Driving Mode Select.



#### DSG CONTROL

The automatic
7-speed DSG can be
comfortably controlled
via the multifunctional
steering wheel.

## **UPHOLSTERY**

(Ambition Black (fabric Style Sport seats (Fabric/Alcantara)





## COLOURS















### **TECHNICAL DIMENSIONS**









### **WHEELS**

17" PROPUS Aero black/silver alloy wheels, polished



### 17" STRATOS alloy wheels