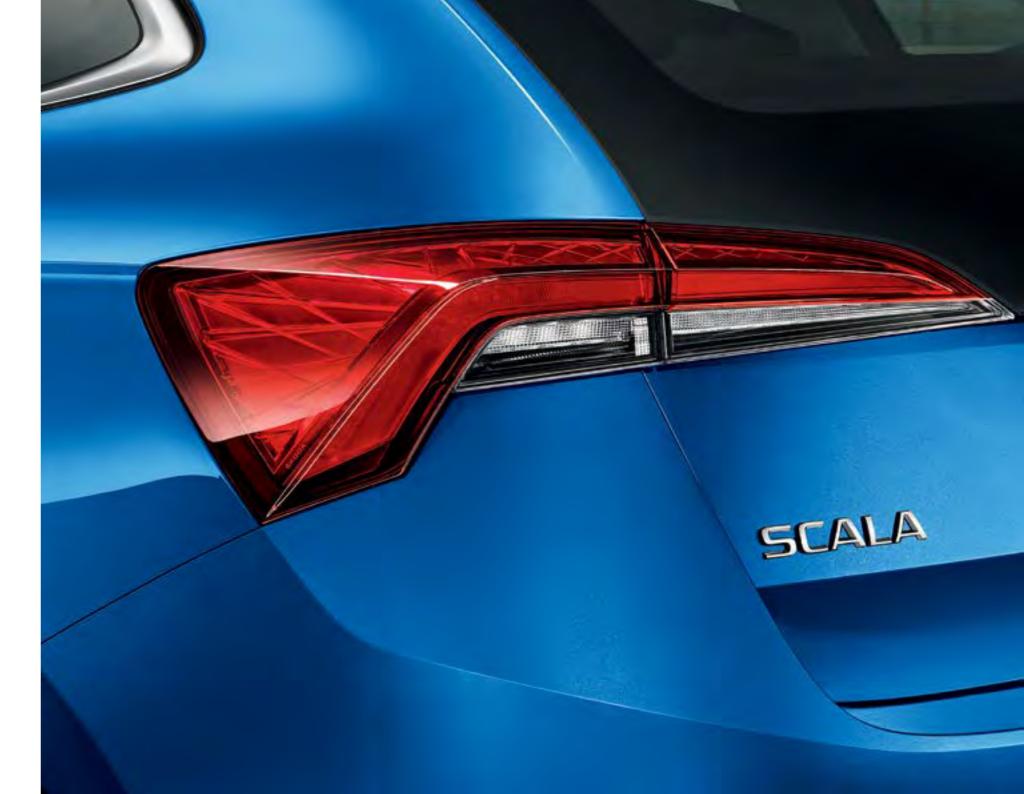

#### **REAR VIEW**

As a badge of honour, the ŠKODA name proudly embraces the 5th door. This marks the confidence of a brand that has transformed its design philosophy. In models equipped with darkened glass extended over the 5th door, part of the rear lights are integrated into the glass.

#### FULL LED REAR LIGHTS

The SCALA features horizontally designed rear lights where the familiar C-shape illumination has been updated with a modern twist. This original light signature is accompanied by perfect functionality. The top-end option comes with the full LED rear lights, which are fitted with animated turn indicators – for the first time ever on any ŠKODA. These not only indicate where the driver is about to turn, but also add dynamism to the car.