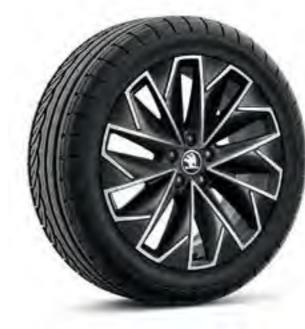

ransmission and 7-speed DSG. You can also opt for a G-TEC version with 66 kW engine, driven by compressed natural gas (see G-TEC section).

#### DRIVING MODE SELECT

Activated with the mode button on the centre console, Driving Mode Select offers Eco, Normal, Sport and Individual modes. If the vehicle is equipped with a lowered chassis that is fine-tuned with the Sport Chassis Control, you can choose between Sport mode and Normal mode via Driving Mode Select.



#### DSG CONTROL

The automatic
7-speed DSG can be
comfortably controlled
via the multifunctional
steering wheel.

## **UPHOLSTERY**

(Ambition Black (fabric Style Sport seats (Fabric/Alcantara)





## COLOURS















### **TECHNICAL DIMENSIONS**









### **WHEELS**

17" PROPUS Aero black/silver alloy wheels, polished



### 17" STRATOS alloy wheels