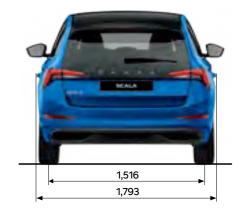

-speed transmission, other engines are available with both manual 6-speed transmission and 7-speed DSG. You can also opt for a G-TEC version with 66 kW engine, driven by compressed natural gas (see G-TEC section).

#### DRIVING MODE SELECT

Activated with the mode button on the centre console, Driving Mode Select offers Eco, Normal, Sport and Individual modes. If the vehicle is equipped with a lowered chassis that is fine-tuned with the Sport Chassis Control, you can choose between Sport mode and Normal mode via Driving Mode Select.



#### DSG CONTROL

The automatic
7-speed DSG can be
comfortably controlled
via the multifunctional
steering wheel.

## **UPHOLSTERY**

(Ambition Black (fabric Style Sport seats (Fabric/Alcantara)





## COLOURS















### **TECHNICAL DIMENSIONS**









### **WHEELS**

17" PROPUS Aero black/silver alloy wheels, polished



### 17" STRATOS alloy wheels