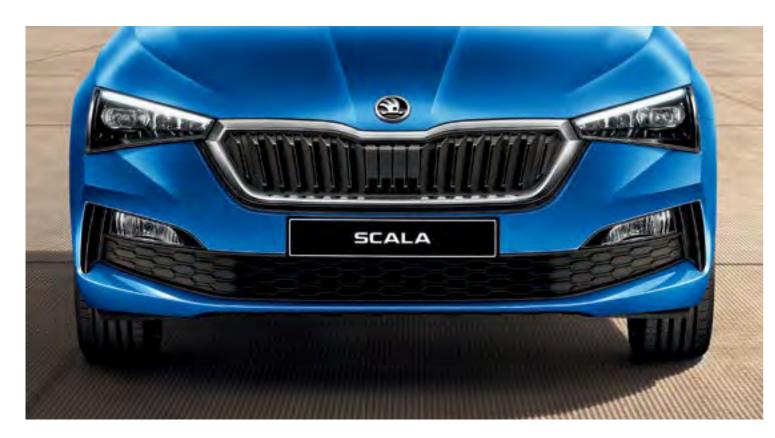

#### FRONT VIEW

Distinguished exterior features like the front grille or sharply cut headlamps in the shape of an arrow give the car an authentic look with a strong identity. Crystalline elements etched on the headlamps allude to Czech crystal craftsmanship, a declaration of the brand's proud lineage.