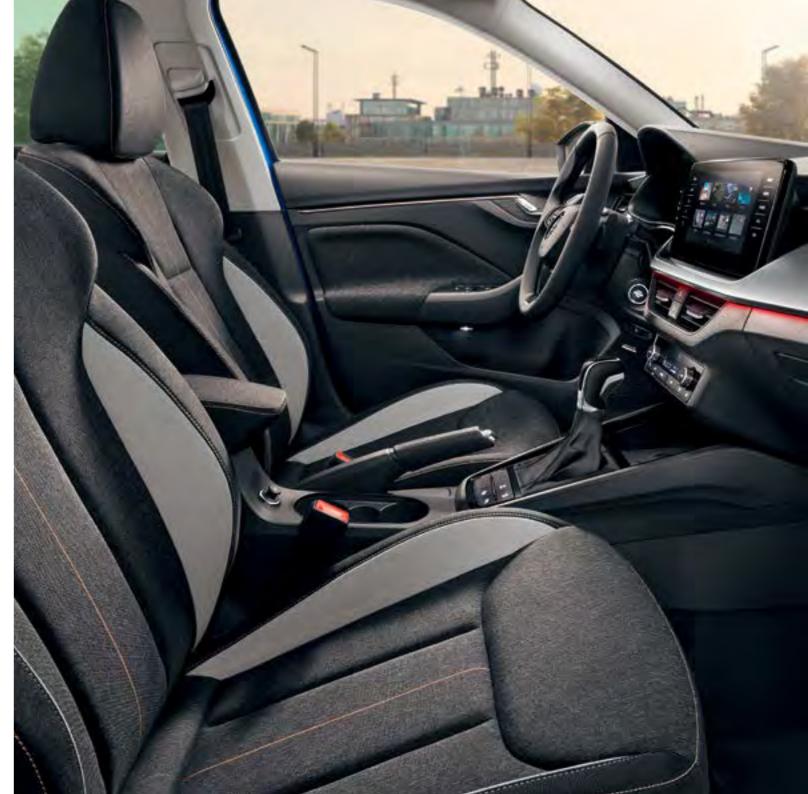

# IT'S WHAT'S ON THE INSIDE THAT COUNTS

Stepping inside the SCALA is equally impressive. The well-appointed interior radiates with sleek design cues, exceptional spaciousness and cutting-edge digital technology.

### STYLE AND FUNCTIONALITY

The SCALA's interior is furnished with quality materials and great craftsmanship. Multiple combinations of upholstery and décor mean you can give your car a unique personality. In the roof panel, you can find an additional USB-C slot which is ideal for charging devices mounted on the windscreen.