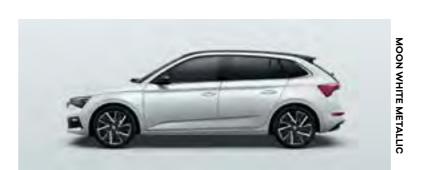

ue. While the 70 kW engine comes with manual 5-speed transmission, other engines are available with both manual 6-speed transmission and 7-speed DSG. You can also opt for a G-TEC version with 66 kW engine, driven by compressed natural gas (see G-TEC section).

#### DRIVING MODE SELECT

Activated with the mode button on the centre console, Driving Mode Select offers Eco, Normal, Sport and Individual modes. If the vehicle is equipped with a lowered chassis that is fine-tuned with the Sport Chassis Control, you can choose between Sport mode and Normal mode via Driving Mode Select.



#### DSG CONTROL

The automatic
7-speed DSG can be
comfortably controlled
via the multifunctional
steering wheel.

## **UPHOLSTERY**

(Ambition Black (fabric Style Sport seats (Fabric/Alcantara)





## COLOURS















### **TECHNICAL DIMENSIONS**









### **WHEELS**

17" PROPUS Aero black/silver alloy wheels, polished



### 17" STRATOS alloy wheels