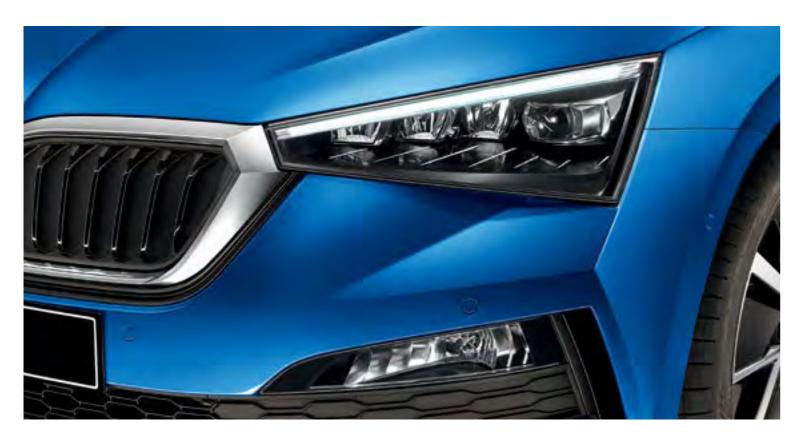

#### FRONT VIEW

Distinguished exterior features like the front grille or sharply cut headlamps in the shape of an arrow give the car an authentic look with a strong identity. Crystalline elements etched on the headlamps allude to Czech crystal craftsmanship, a declaration of the brand's proud lineage.

#### **FULL LED HEADLAMPS**

The top-end option is all about LED technology including corner function. The strip of LEDs for daylight driving positioned at the upper part of the headlamp lends the car its sporty charisma.