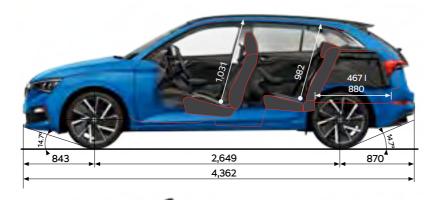

peed transmission, other engines are available with both manual 6-speed transmission and 7-speed DSG. You can also opt for a G-TEC version with 66 kW engine, driven by compressed natural gas (see G-TEC section).

#### DRIVING MODE SELECT

Activated with the mode button on the centre console, Driving Mode Select offers Eco, Normal, Sport and Individual modes. If the vehicle is equipped with a lowered chassis that is fine-tuned with the Sport Chassis Control, you can choose between Sport mode and Normal mode via Driving Mode Select.



#### DSG CONTROL

The automatic
7-speed DSG can be
comfortably controlled
via the multifunctional
steering wheel.

## **UPHOLSTERY**

(Ambition Black (fabric Style Sport seats (Fabric/Alcantara)





## COLOURS















### **TECHNICAL DIMENSIONS**









### **WHEELS**

17" PROPUS Aero black/silver alloy wheels, polished



### 17" STRATOS alloy wheels