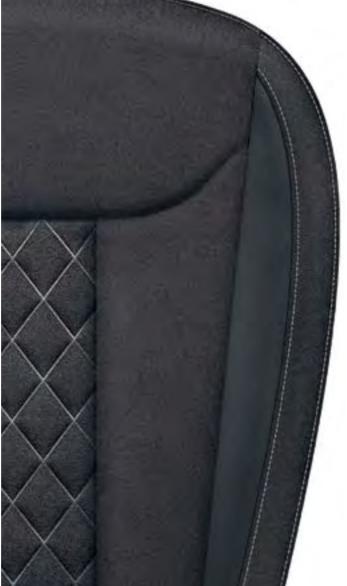

and high torque. While the 70 kW engine comes with manual 5-speed transmission, other engines are available with both manual 6-speed transmission and 7-speed DSG. You can also opt for a G-TEC version with 66 kW engine, driven by compressed natural gas (see G-TEC section).

#### DRIVING MODE SELECT

Activated with the mode button on the centre console, Driving Mode Select offers Eco, Normal, Sport and Individual modes. If the vehicle is equipped with a lowered chassis that is fine-tuned with the Sport Chassis Control, you can choose between Sport mode and Normal mode via Driving Mode Select.



#### DSG CONTROL

The automatic
7-speed DSG can be
comfortably controlled
via the multifunctional
steering wheel.

## **UPHOLSTERY**

(Ambition Black (fabric Style Sport seats (Fabric/Alcantara)





## COLOURS















### **TECHNICAL DIMENSIONS**









### **WHEELS**

17" PROPUS Aero black/silver alloy wheels, polished



### 17" STRATOS alloy wheels