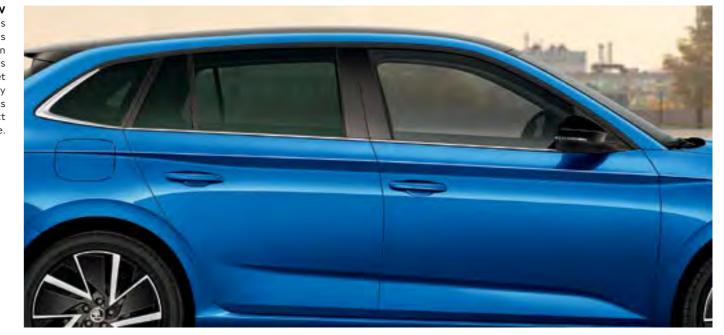

#### SIDE VIEW

Characteristic lines on the sides of the car enhance its dynamics as shaped by ŠKODA's design language. The impression is even stronger with SunSet tinted windows, which not only accentuate the attractiveness of the exterior, but also protect rear passengers from glare.