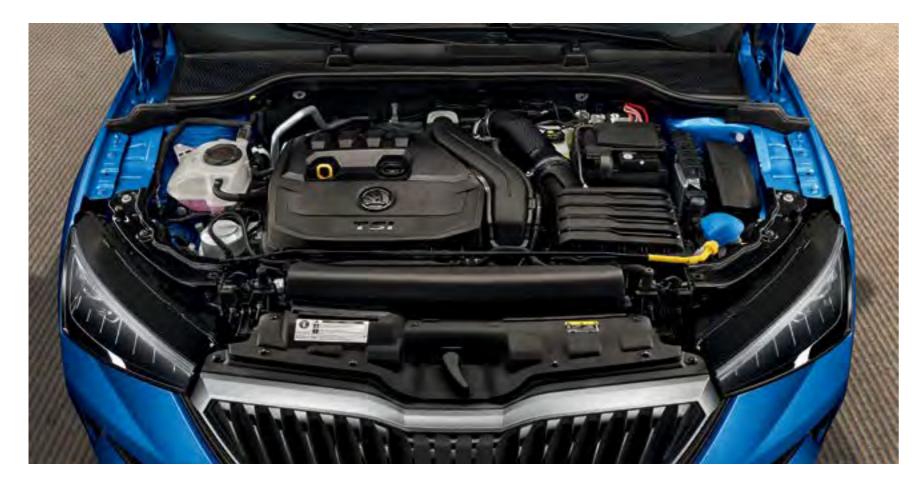

# POWERFUL, NOT POWER HUNGRY

Quiet, flexible, reliable and economical that describes each of our engines on offer with the SCALA. Regardless of whether you choose a petrol or CNG drive, your SCALA will always behave like a snappy hatchback.

#### **ENGINE**

Our offer includes 70 kW, 81 kW and 110 kW petrol engines with excellent acceleration and high torque. While the 70 kW engine comes with manual 5-speed transmission, other engines are available with both manual 6-speed transmission and 7-speed DSG. You can also opt for a G-TEC version with 66 kW engine, driven by compressed natural gas (see G-TEC section).