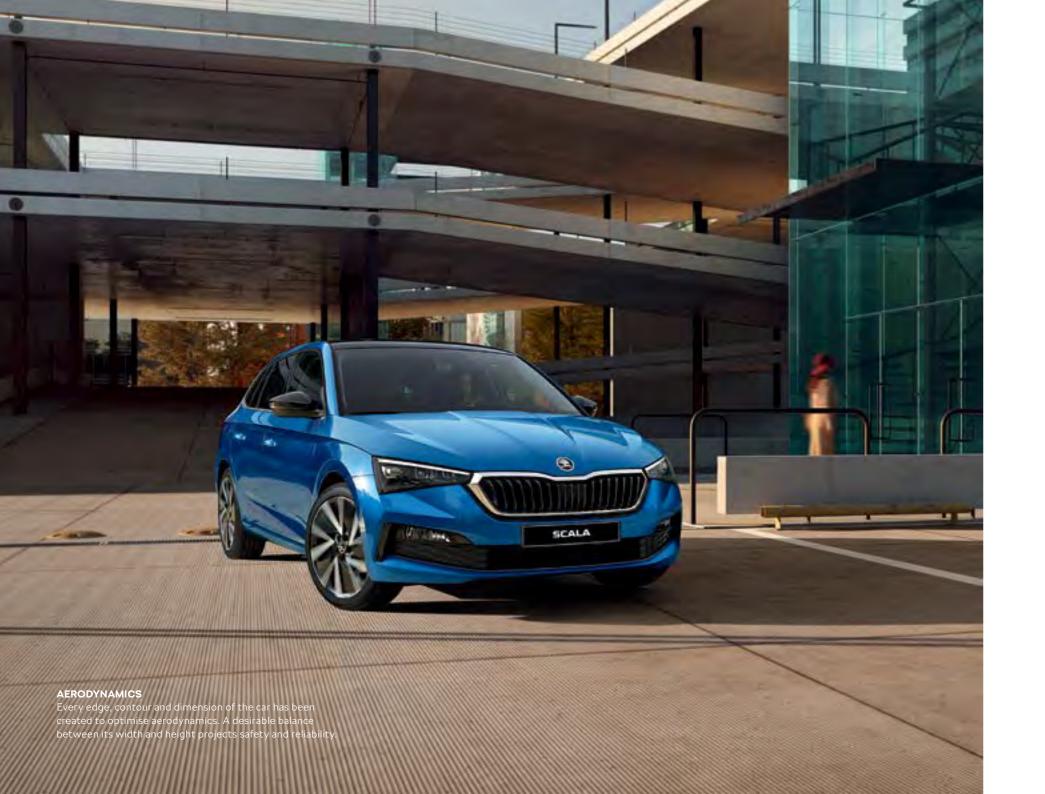

#### BLACK FEATURES

To add a more sporty and individual signature to daily driving, the SCALA can be enhanced with the optional black panoramic roof, roof spoiler, glass extended over the 5th door and attractive 18" Vega Aero alloy wheels, which can have a considerable impact on the overall aerodynamic performance of the car.