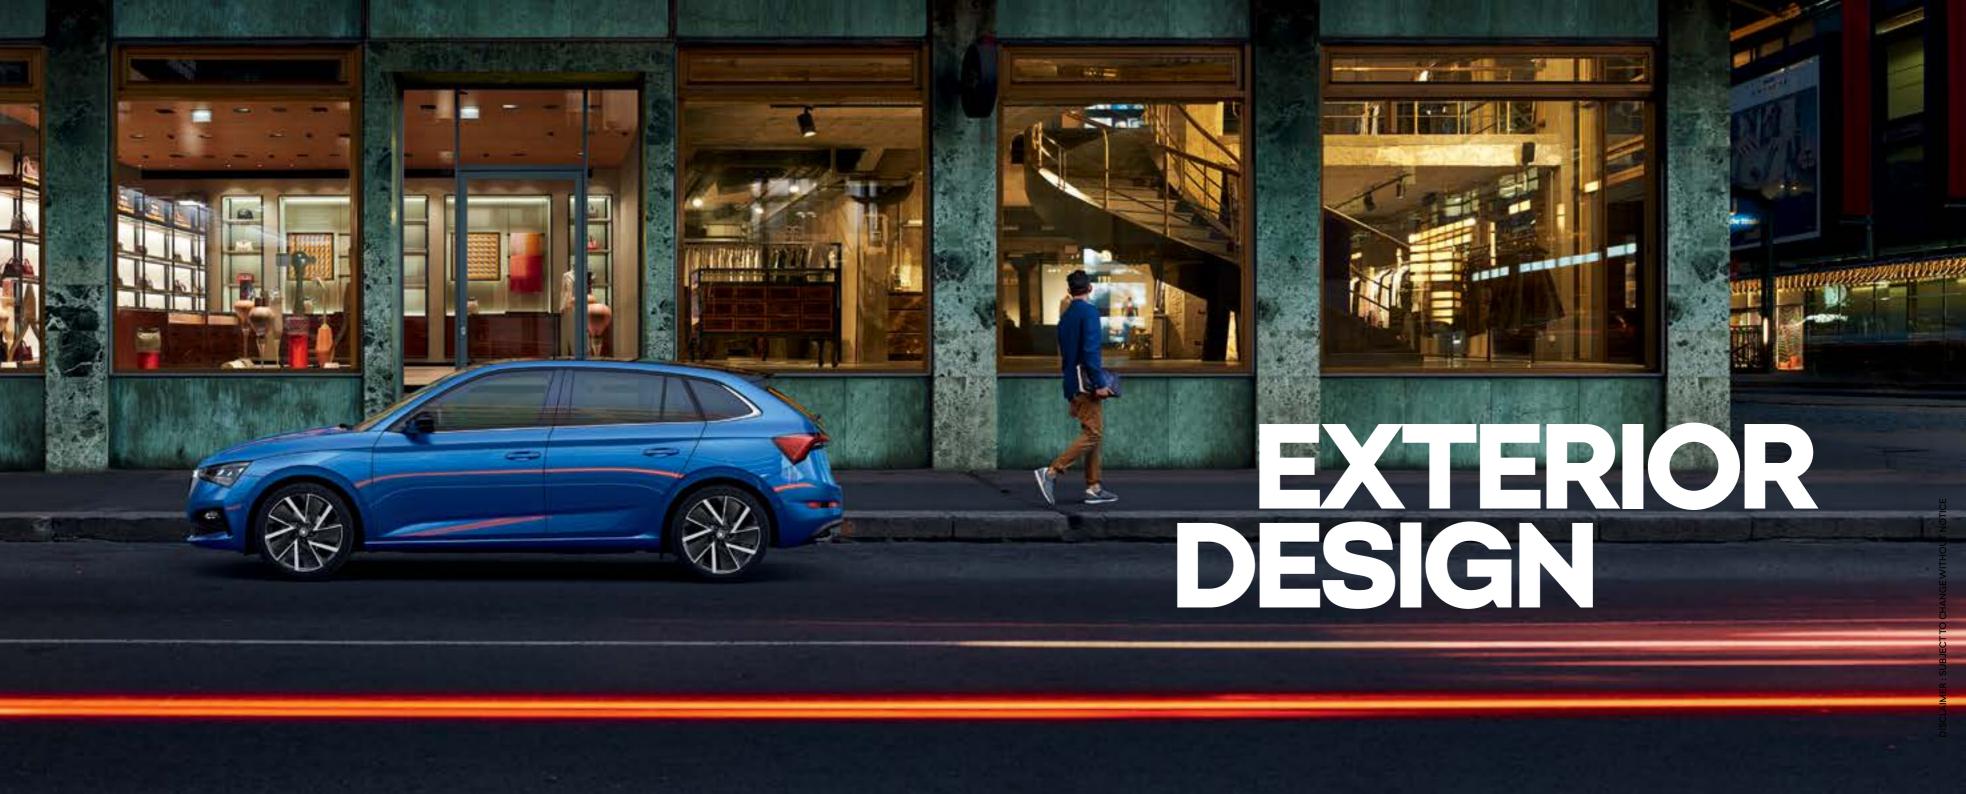

#### SIDE VIEW

Characteristic lines on the sides of the car enhance its dynamics as shaped by ŠKODA's design language. The impression is even stronger with SunSet tinted windows, which not only accentuate the attractiveness of the exterior, but also protect rear passengers from glare.