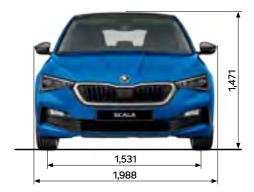

5-speed transmission, other engines are available with both manual 6-speed transmission and 7-speed DSG. You can also opt for a G-TEC version with 66 kW engine, driven by compressed natural gas (see G-TEC section).

#### DRIVING MODE SELECT

Activated with the mode button on the centre console, Driving Mode Select offers Eco, Normal, Sport and Individual modes. If the vehicle is equipped with a lowered chassis that is fine-tuned with the Sport Chassis Control, you can choose between Sport mode and Normal mode via Driving Mode Select.



#### DSG CONTROL

The automatic
7-speed DSG can be
comfortably controlled
via the multifunctional
steering wheel.

## **UPHOLSTERY**

(Ambition Black (fabric Style Sport seats (Fabric/Alcantara)





## COLOURS















### **TECHNICAL DIMENSIONS**









### **WHEELS**

17" PROPUS Aero black/silver alloy wheels, polished



### 17" STRATOS alloy wheels