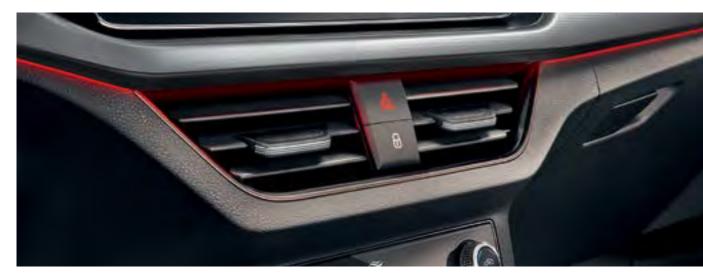

#### AMBIENT LIGHTING

Make your space more cosy and comfortable with LED ambient lights running along the dashboard. Your car can be equipped with white, red or copper lighting.