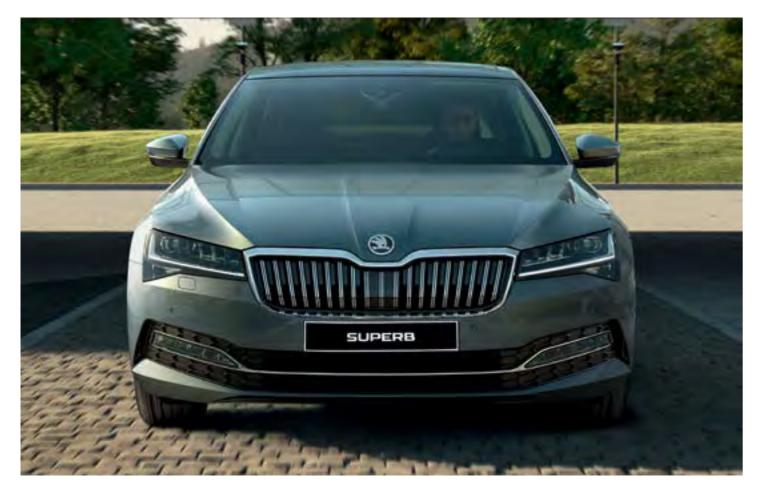

# MAKE A BOLD UNDERSTATEMENT

Elegance meets harmony in the SUPERB. The front, with its distinctive bumper, grille, and headlights, presents a dynamic, yet determined look. The fog lamps are also unmistakable. In addition to their utility functions, they play a key design role.