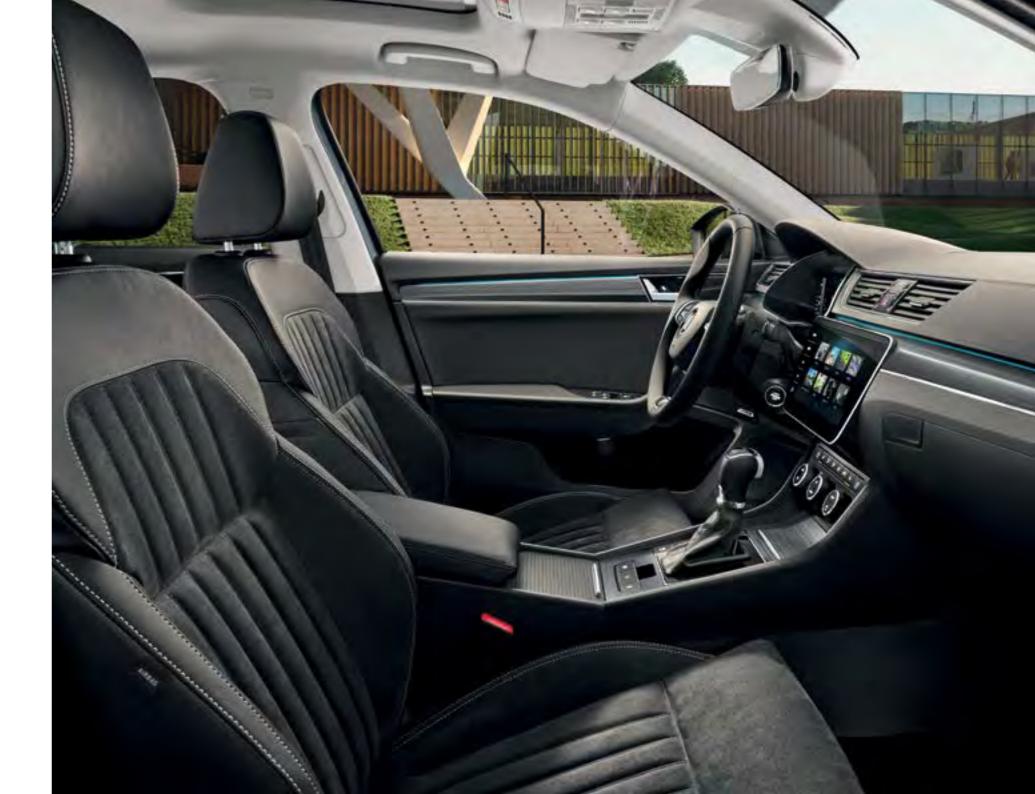

#### DECORATIVE FEATURES

The interior features high-quality materials and precise workmanship, which is highlighted with the armrest and upholstery stitching. Plenty of chrome details can be found on the dashboard, doors, steering wheel and gearstick knob.