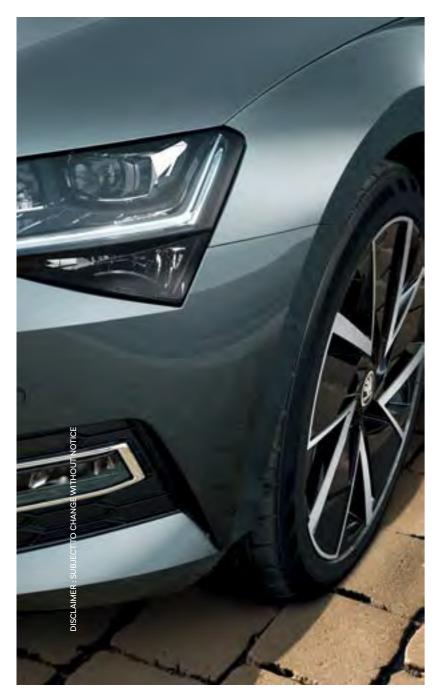

## LIGHTS DON'T SHOW, THEY REVEAL

Advanced technology is made beautiful in the light design of the SUPERB. The car comes with full LED Matrix headlights, which offer improved road lighting and a higher degree of safety.

#### HEADLIGHTS AND FOG LAMPS

Using a windscreen camera, the full LED Matrix headlights of the SUPERB can detect a car in front of you or in oncoming traffic. Based on this, the high beam adjusts itself incrementally. This ensures you get the best view without blinding other drivers. The excellent functionality of the fog lamps is powered by LED technology.