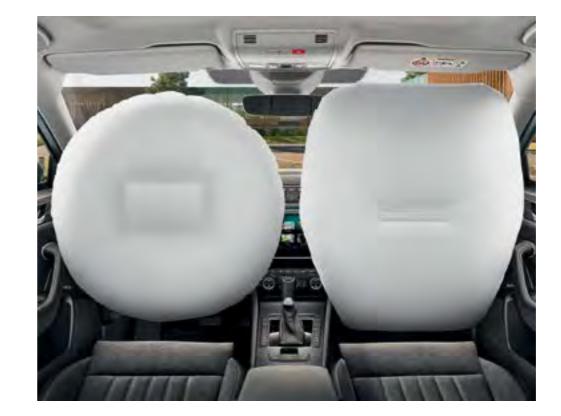

## **A SAFE BET**

In extreme situations, where the driver cannot actively influence the outcome, the car's passive elements take over – like airbags. You can have your SUPERB equipped with up to nine of them.

#### FRONT DRIVER AND PASSENGER AIRBAG

While the driver airbag is enclosed in the steering wheel, the passenger airbag is located in the dashboard. If needed, this can be deactivated when a child seat is installed on the front seat.