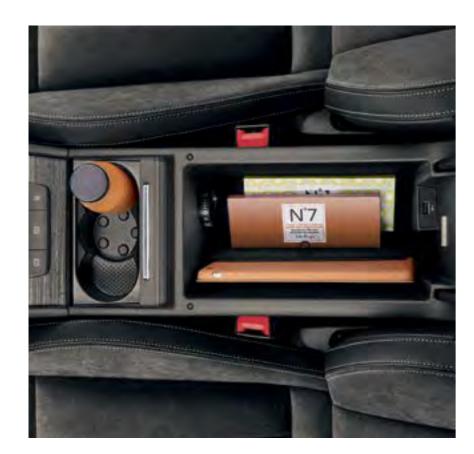

#### JUMBO BOX

The spacious Jumbo Box storage compartment is housed in the front armrest. You can store your electronic items safely inside or cool it to keep your snacks fresh. A dual drinks holder with easy-open function can also be found on the centre console.