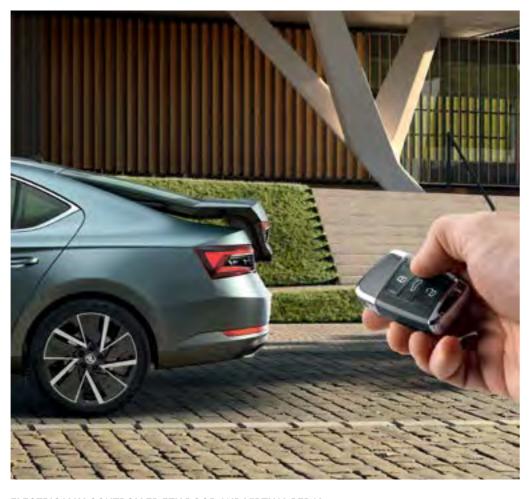

#### ELECTRICALLY-CONTROLLED 5TH DOOR AND VIRTUAL PEDAL

The electrically-controlled 5th door opens and closes at the mere touch of the button on the remote control, central panel or directly on the 5th door. You can also adjust the upper door position to suit your needs. The door can be equipped with a virtual pedal enabling contact-free access.