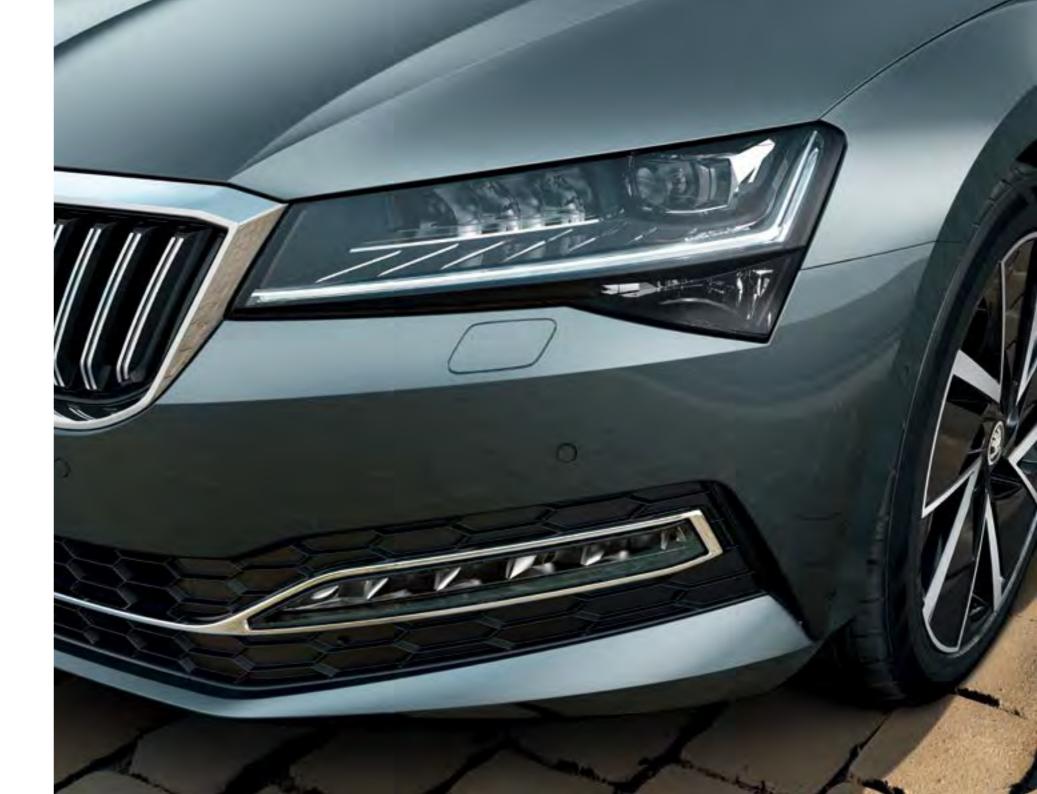

#### HEADLIGHTS AND FOG LAMPS

Using a windscreen camera, the full LED Matrix headlights of the SUPERB can detect a car in front of you or in oncoming traffic. Based on this, the high beam adjusts itself incrementally. This ensures you get the best view without blinding other drivers. The excellent functionality of the fog lamps is powered by LED technology.