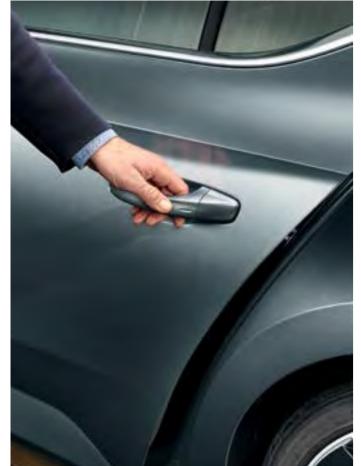

With the new version of the KESSY (Keyless Entry, Start and exit System) all doors can be used to unlock or lock the car.