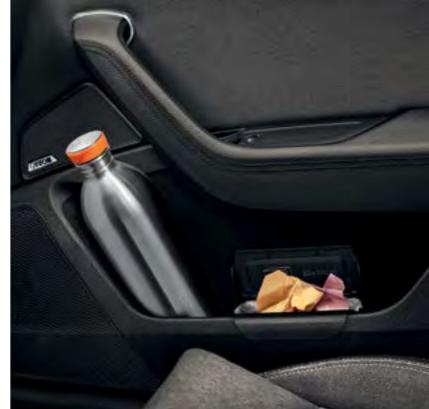

#### **BOTTLE HOLDER**

You will find a 1.5-I bottle holder in a spacious compartment in the front doors and 0.5-I holder in the rear doors.