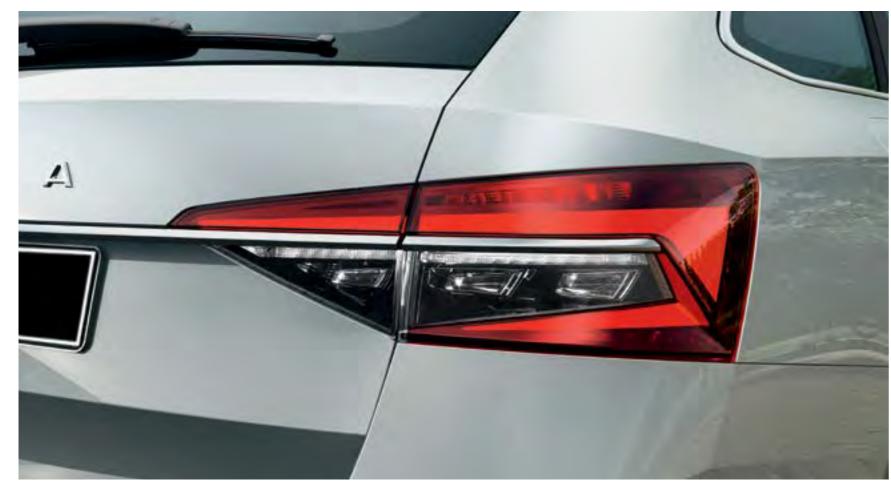

#### REAR LIGHTS

The full LED rear lights are fitted with animated turn indicators, which not only reveal where the driver is about to turn, but also add dynamism to the car. The rear lights also feature C-shaped illumination, typical for the ŠKODA family, but updated with a modern twist.