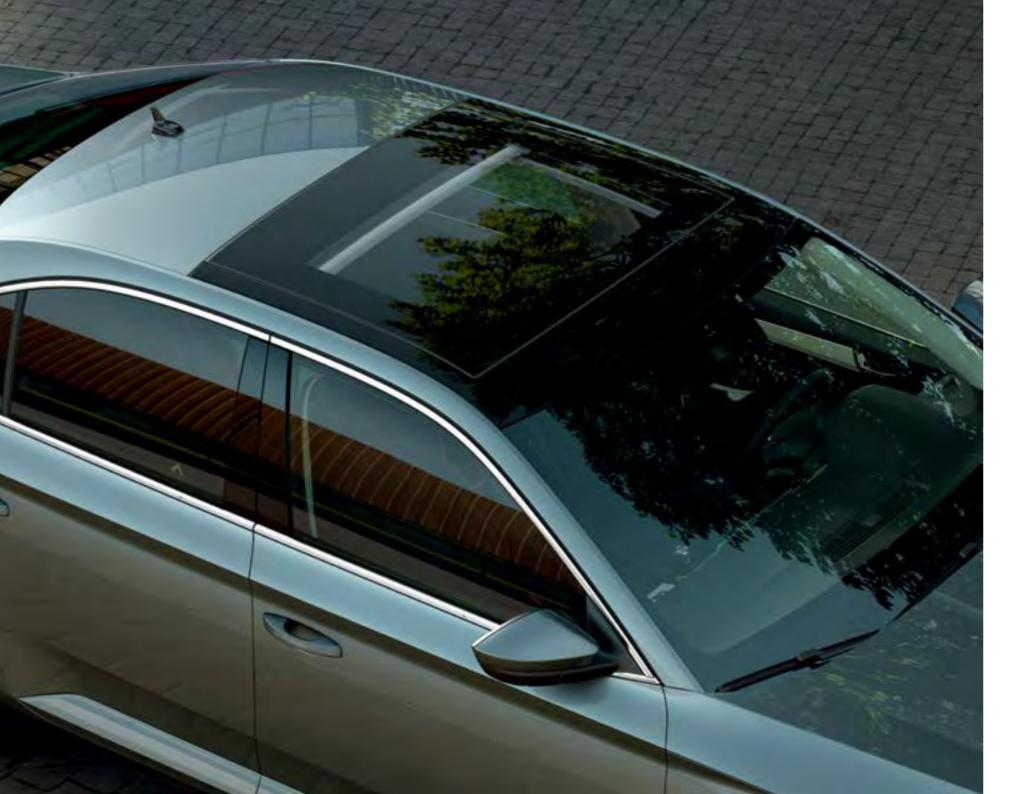

#### SUNROOF

Beyond its basic function, the electrically-adjustable sunroof represents an attractive design feature.