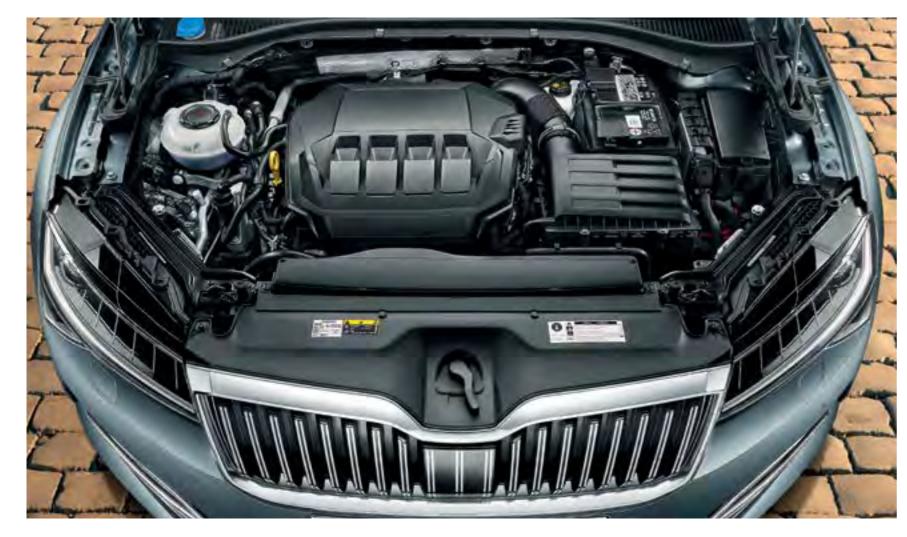

#### ENGINES

Our top-of-the-line variant is a 2-litre petrol engine, which packs an impressive 206 kW punch with 4-wheel drive. The strongest diesel engine yields 147 kW of pure performance. With regard to the environment and emissions standard, our diesel range uses Selective Catalytic Reduction. This system injects AdBlue® to reduce mono-nitrogen oxides (NO<sub>x</sub>).