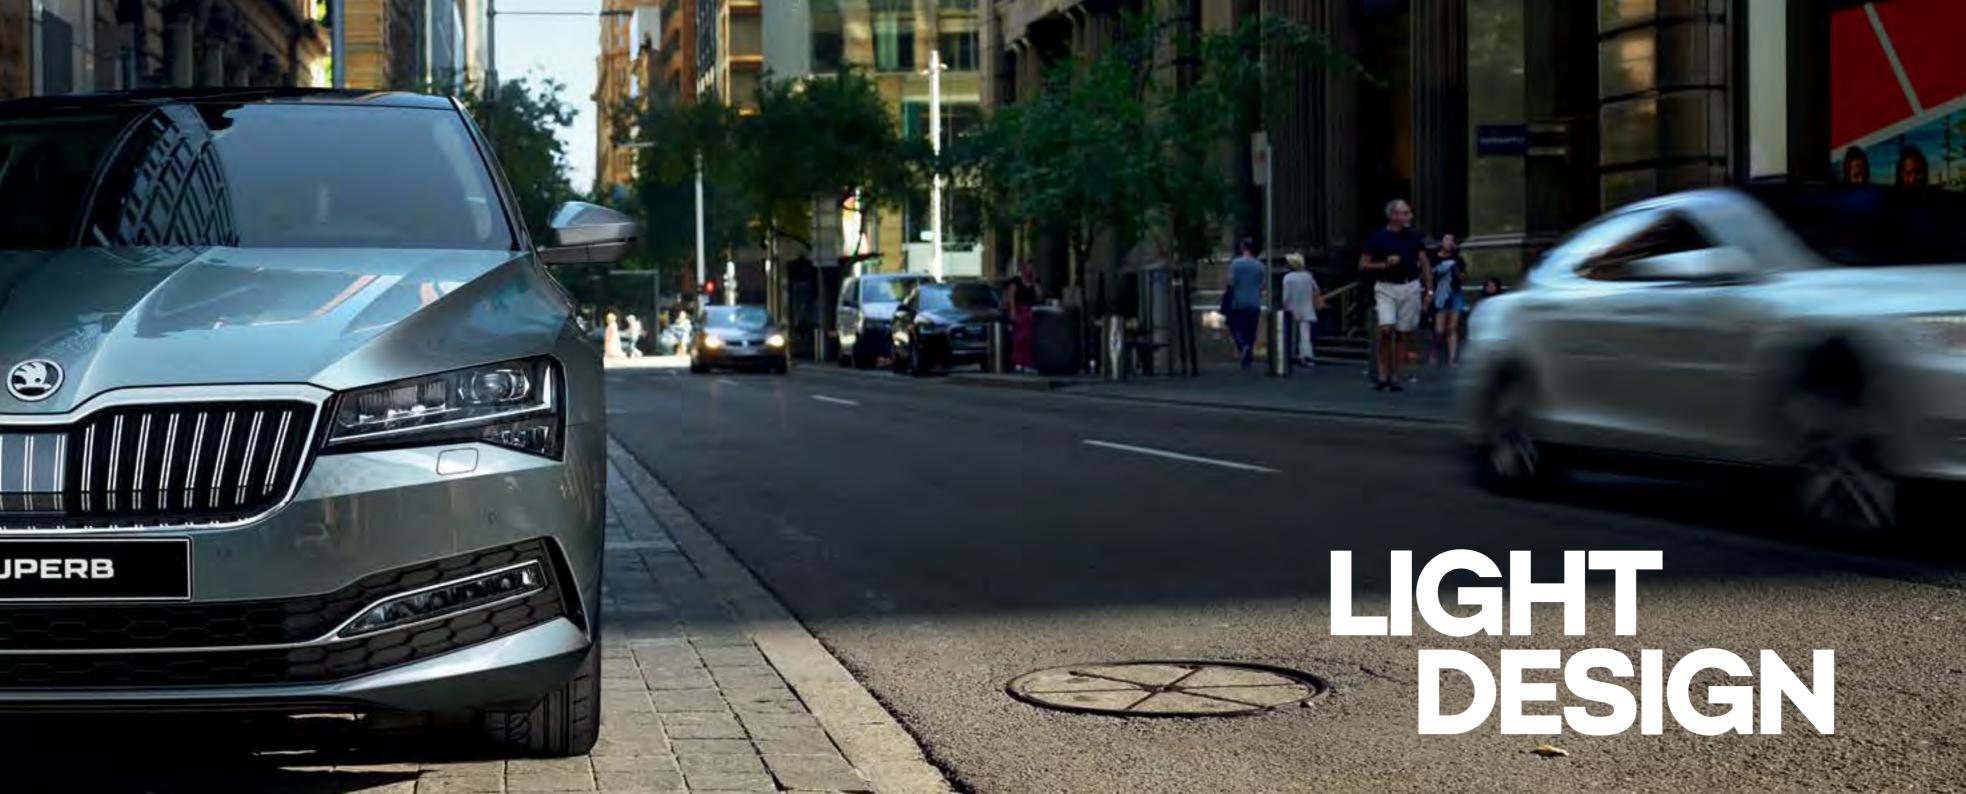

## LIGHTS DON'T SHOW, THEY REVEAL

Advanced technology is made beautiful in the light design of the SUPERB. The car comes with full LED Matrix headlights, which offer improved road lighting and a higher degree of safety.

#### HEADLIGHTS AND FOG LAMPS

Using a windscreen camera, the full LED Matrix headlights of the SUPERB can detect a car in front of you or in oncoming traffic. Based on this, the high beam adjusts itself incrementally. This ensures you get the best view without blinding other drivers. The excellent functionality of the fog lamps is powered by LED technology.