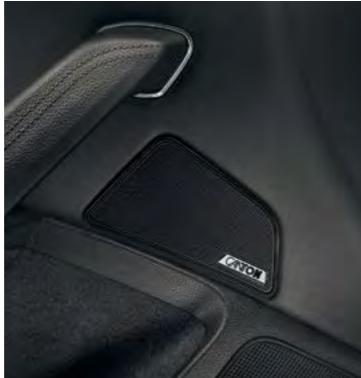

#### CANTON SOUND SYSTEM

Enjoy absolute sound clarity, whether it's music or the spoken word, on the Canton Sound System with twelve speakers, including a speaker in the dashboard and subwoofer in the luggage compartment.