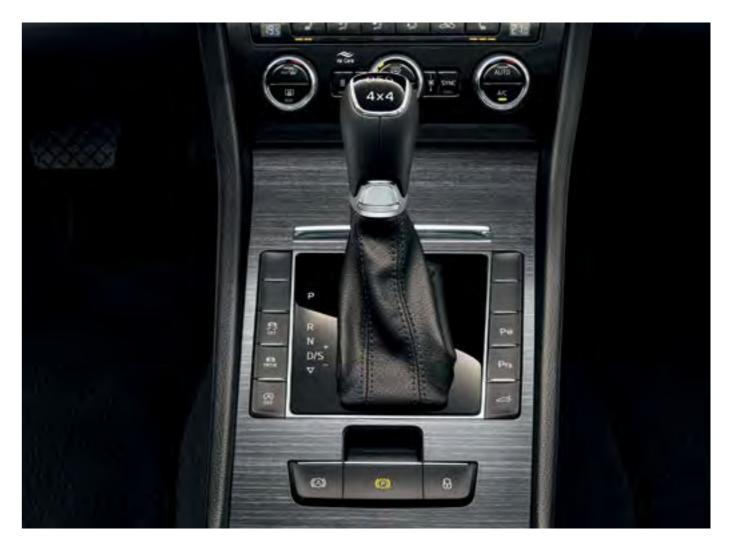

#### DSG AND 4X4

The combination of the automatic 7-speed DSG (Direct Shift Gearbox) and 4x4 drive guarantees an extraordinary driving experience.