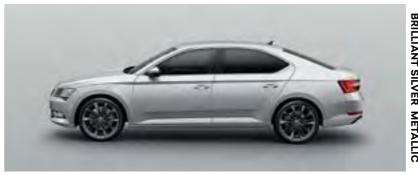

e dashboard. If needed, this can be deactivated when a child seat is installed on the front seat.



#### FRONT AND REAR SIDE AIRBAGS

These four airbags protect the pelvis and chest of the driver and other passengers in the event of a side collision.





#### ENGINES

Our top-of-the-line variant is a 2-litre petrol engine, which packs an impressive 206 kW punch with 4-wheel drive. The strongest diesel engine yields 147 kW of pure performance. With regard to the environment and emissions standard, our diesel range uses Selective Catalytic Reduction. This system injects AdBlue® to reduce mono-nitrogen oxides (NO<sub>x</sub>).



#### DSG AND 4X4

The combination of the automatic 7-speed DSG (Direct Shift Gearbox) and 4x4 drive guarantees an extraordinary driving experience.



## COLOURS













DISCLAIMER: SUBJECT TO CHANGE WITHOUT NOTICE





17" STRATOS alloy wheels



18" Antares alloy wheels

18" ZENITH alloy wheels

18" VELA Aero black alloy wheels





### **UPHOLSTERY**







### **TECHNICAL DIMENSIONS**