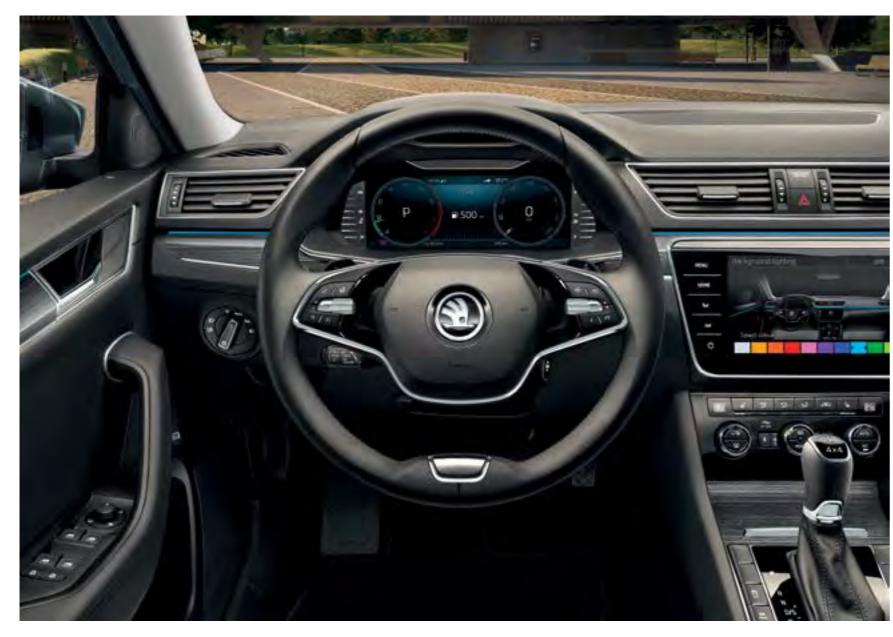

#### LED AMBIENT LIGHTING

You can choose your favourite colour, or complement each day with one of ten amazing colour options (turquoise shown). This is also reflected by the Virtual Cockpit background illumination.