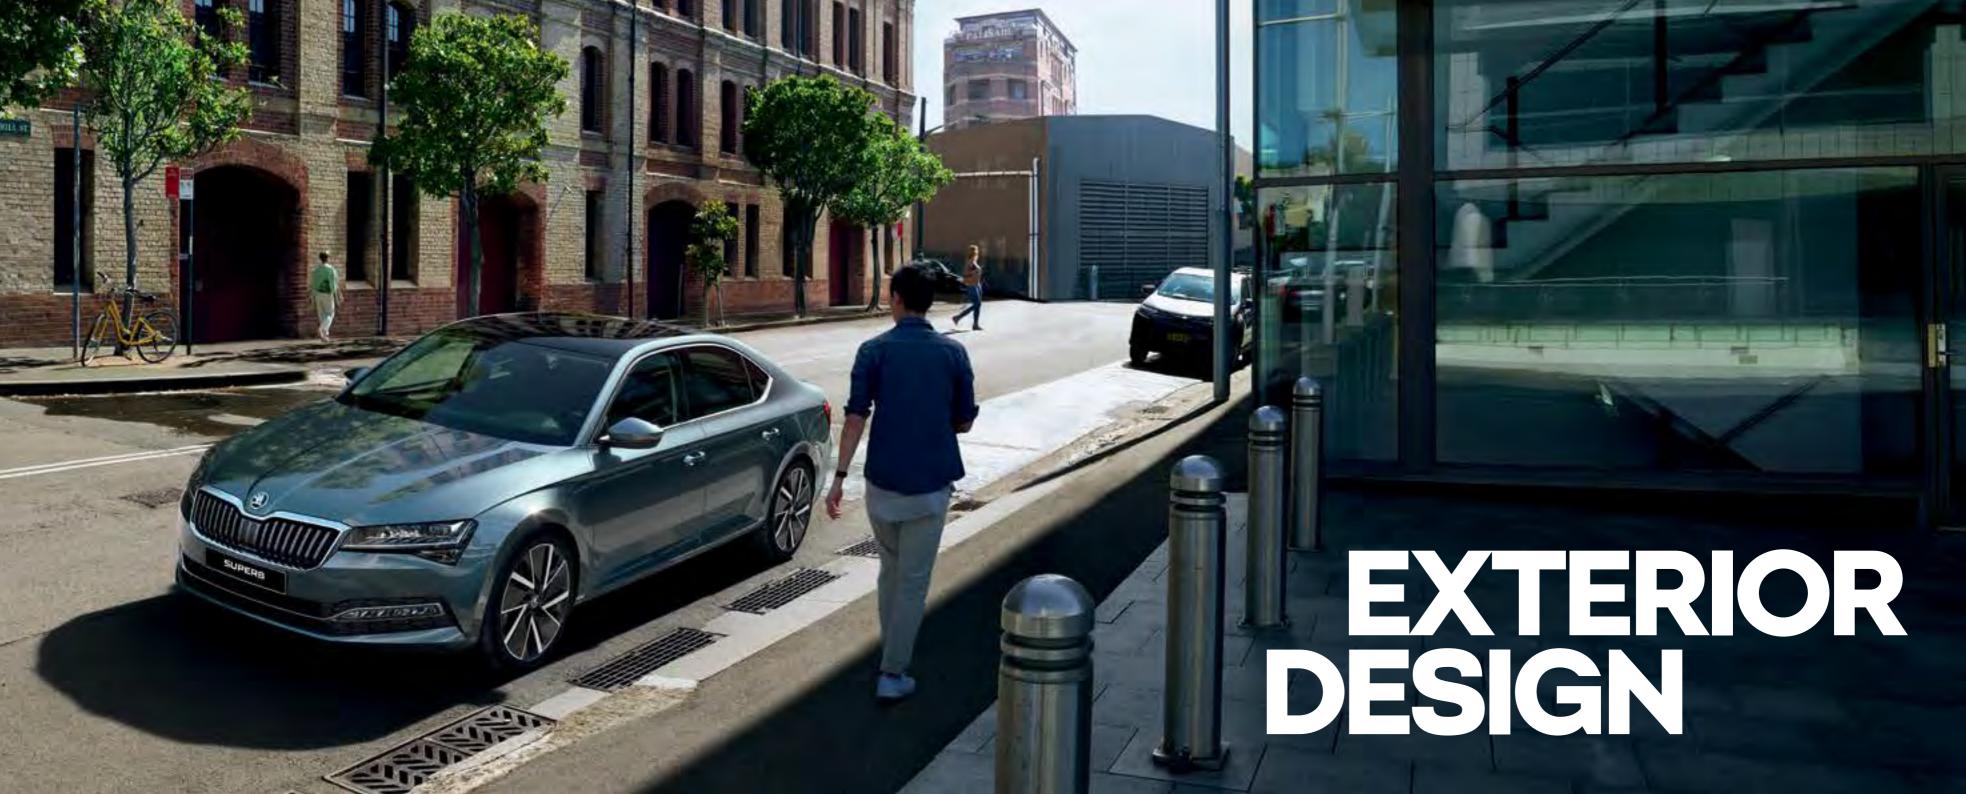

# MAKE A BOLD UNDERSTATEMENT

Elegance meets harmony in the SUPERB. The front, with its distinctive bumper, grille, and headlights, presents a dynamic, yet determined look. The fog lamps are also unmistakable. In addition to their utility functions, they play a key design role.

#### SIDE VIEW

Perfectly balanced proportions give the car a graceful appeal. The SunSet tinted windows in the rear improve the exterior look as well as passenger comfort.