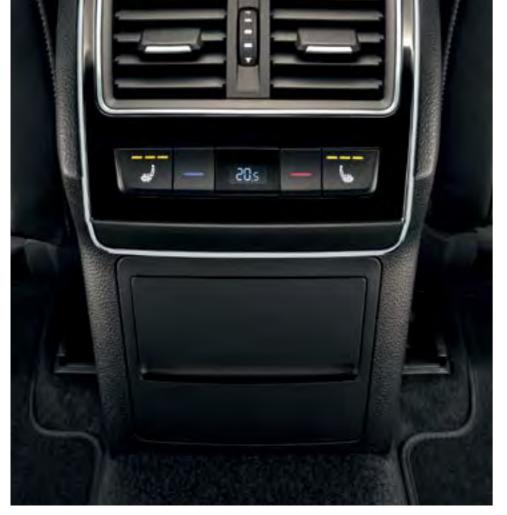

#### COMFORT IN THE BACK

On the rear part of the Jumbo Box you will find a socket (230 V or 12 V) and two USB slots, enabling mobile phone charging. In the car equipped with 3-zone Climatronic air conditioning, you will also find the control for the rear seat zone here.