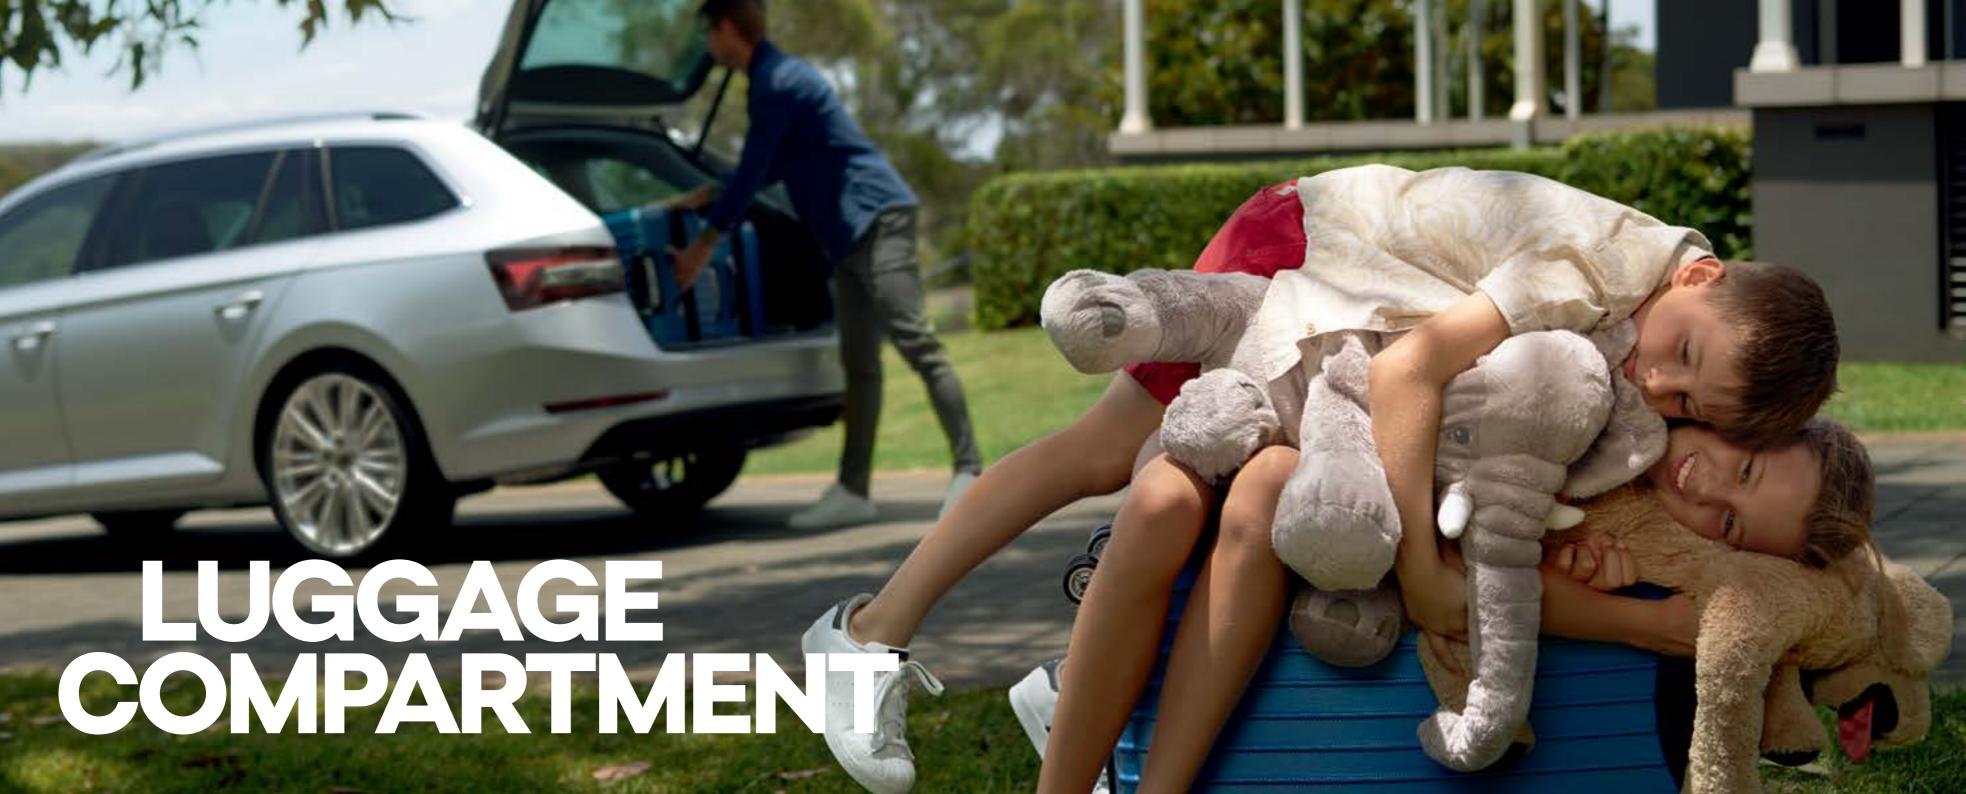

# A POCKET FOR EVERYTHING THAT MATTERS

The SUPERB features a multitude of compartments, pockets and holders, keeping your elegant interior tidy, and your belongings safe from loss, breakage or spillage.

#### JUMBO BOX

The spacious Jumbo Box storage compartment is housed in the front armrest. You can store your electronic items safely inside or cool it to keep your snacks fresh. A dual drinks holder with easy-open function can also be found on the centre console.

#### GLOVE COMPARTMENT

The storage compartment in the dashboard on the front passenger side can also be cooled when the air conditioning is on.

The lever to fold away the tow bar knob

#### **BOTTLE HOLDER**

You will find a 1.5-I bottle holder in a spacious compartment in the front doors and 0.5-I holder in the rear doors.