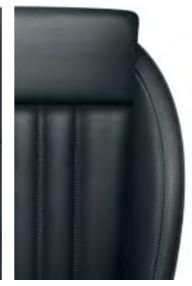

her passengers in the event of a side collision.





#### ENGINES

Our top-of-the-line variant is a 2-litre petrol engine, which packs an impressive 206 kW punch with 4-wheel drive. The strongest diesel engine yields 147 kW of pure performance. With regard to the environment and emissions standard, our diesel range uses Selective Catalytic Reduction. This system injects AdBlue® to reduce mono-nitrogen oxides (NO<sub>x</sub>).



#### DSG AND 4X4

The combination of the automatic 7-speed DSG (Direct Shift Gearbox) and 4x4 drive guarantees an extraordinary driving experience.



## COLOURS













DISCLAIMER: SUBJECT TO CHANGE WITHOUT NOTICE





17" STRATOS alloy wheels



18" Antares alloy wheels

18" ZENITH alloy wheels

18" VELA Aero black alloy wheels





### **UPHOLSTERY**







### **TECHNICAL DIMENSIONS**