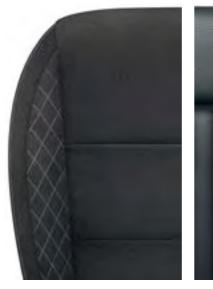

other passengers in the event of a side collision.





#### ENGINES

Our top-of-the-line variant is a 2-litre petrol engine, which packs an impressive 206 kW punch with 4-wheel drive. The strongest diesel engine yields 147 kW of pure performance. With regard to the environment and emissions standard, our diesel range uses Selective Catalytic Reduction. This system injects AdBlue® to reduce mono-nitrogen oxides (NO<sub>x</sub>).



#### DSG AND 4X4

The combination of the automatic 7-speed DSG (Direct Shift Gearbox) and 4x4 drive guarantees an extraordinary driving experience.



## COLOURS













DISCLAIMER: SUBJECT TO CHANGE WITHOUT NOTICE





17" STRATOS alloy wheels



18" Antares alloy wheels

18" ZENITH alloy wheels

18" VELA Aero black alloy wheels





### **UPHOLSTERY**







### **TECHNICAL DIMENSIONS**