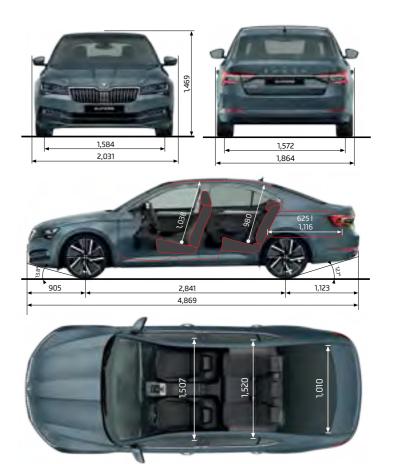

side collision.





#### ENGINES

Our top-of-the-line variant is a 2-litre petrol engine, which packs an impressive 206 kW punch with 4-wheel drive. The strongest diesel engine yields 147 kW of pure performance. With regard to the environment and emissions standard, our diesel range uses Selective Catalytic Reduction. This system injects AdBlue® to reduce mono-nitrogen oxides (NO<sub>x</sub>).



#### DSG AND 4X4

The combination of the automatic 7-speed DSG (Direct Shift Gearbox) and 4x4 drive guarantees an extraordinary driving experience.



## COLOURS













DISCLAIMER: SUBJECT TO CHANGE WITHOUT NOTICE





17" STRATOS alloy wheels



18" Antares alloy wheels

18" ZENITH alloy wheels

18" VELA Aero black alloy wheels





### **UPHOLSTERY**







### **TECHNICAL DIMENSIONS**