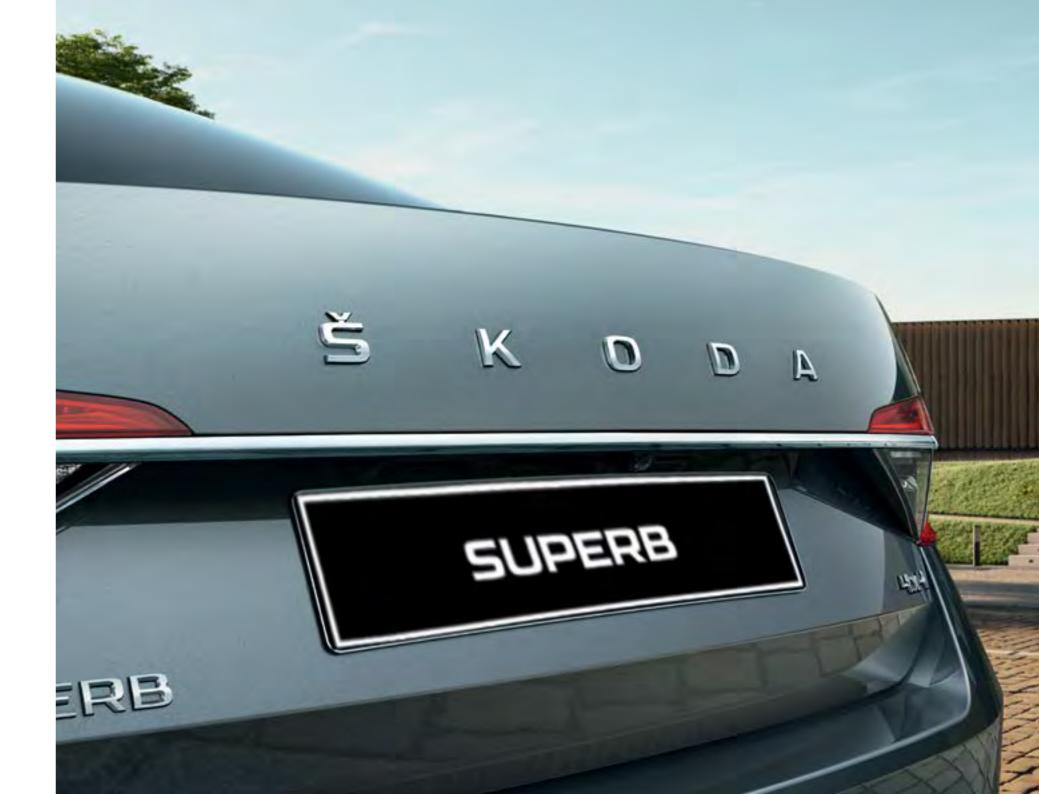

### STYLE AND FUNCTIONALITY

With the unmistakable ŠKODA inscription in the back, the new SUPERB proudly declares its roots. The composition of the elements on the 5th door is complemented by a chrome strip that comes exclusively in combination with full LED rear lights. The car's distinctive look can be further underlined with the Black package (available in combination with full LED Matrix headlights and full LED rear lights). It includes glossy black features such as the front grille, roof railings, window frames, exterior side-view mirror caps, and inscriptions on the 5th door.