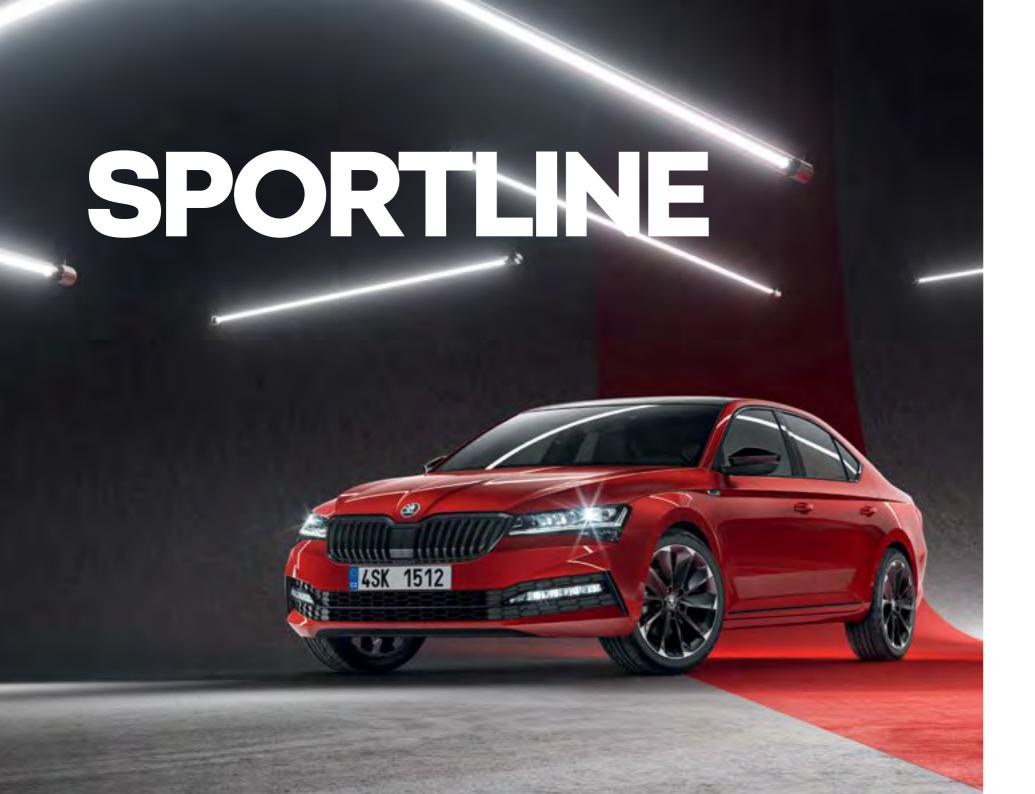

# MAKE A BOLD UNDERSTATEMENT

Elegance meets harmony in the SUPERB. The front, with its distinctive bumper, grille, and headlights, presents a dynamic, yet determined look. The fog lamps are also unmistakable. In addition to their utility functions, they play a key design role.

### STYLE AND FUNCTIONALITY

With the unmistakable ŠKODA inscription in the back, the new SUPERB proudly declares its roots. The composition of the elements on the 5th door is complemented by a chrome strip that comes exclusively in combination with full LED rear lights. The car's distinctive look can be further underlined with the Black package (available in combination with full LED Matrix headlights and full LED rear lights). It includes glossy black features such as the front grille, roof railings, window frames, exterior side-view mirror caps, and inscriptions on the 5th door.