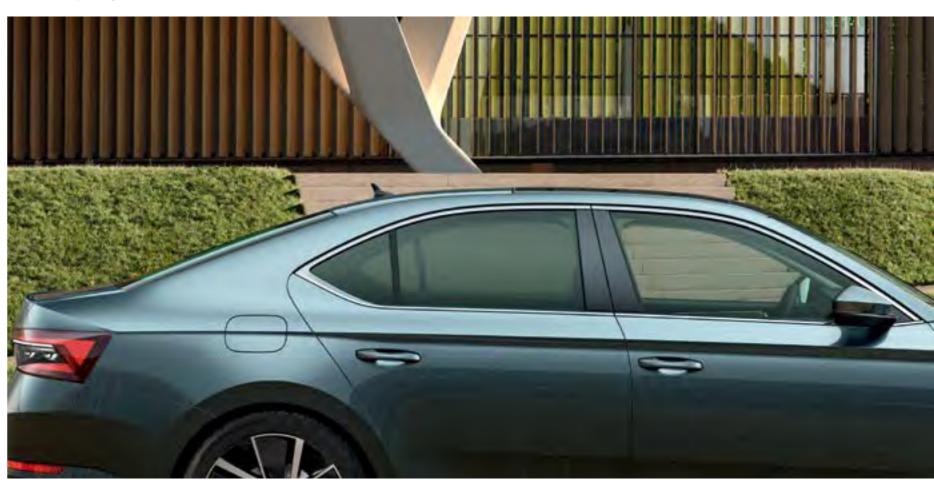

#### SIDE VIEW

Perfectly balanced proportions give the car a graceful appeal. The SunSet tinted windows in the rear improve the exterior look as well as passenger comfort.