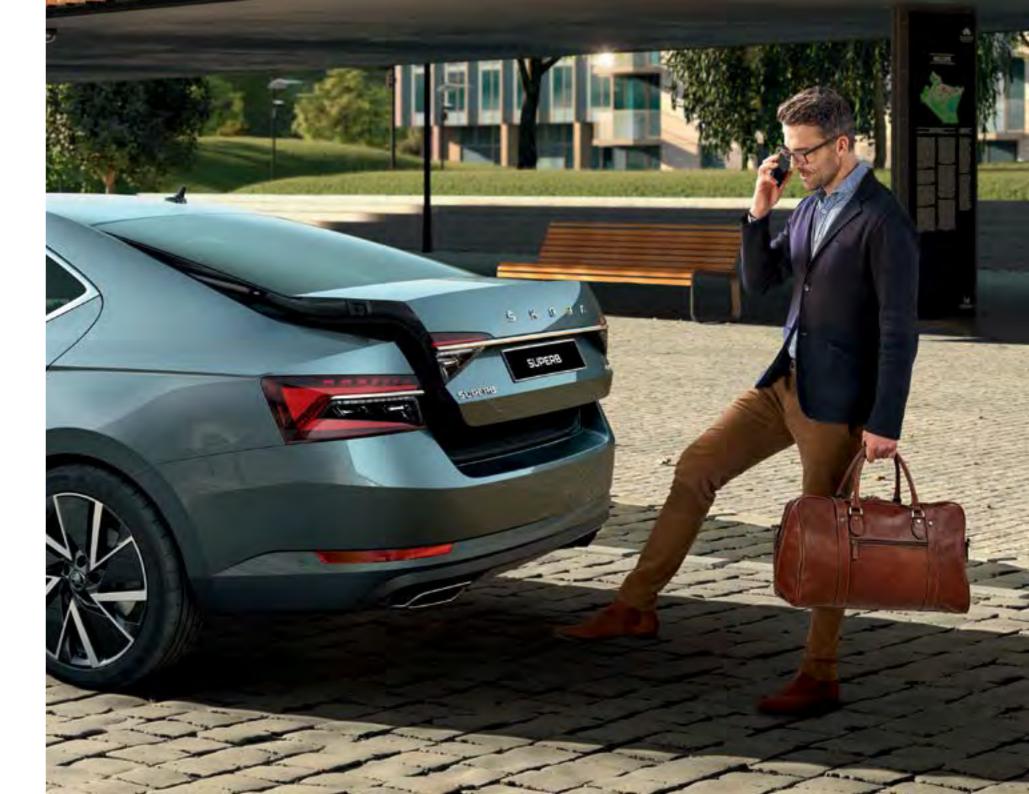

### STYLE AND FUNCTIONALITY

With the unmistakable ŠKODA inscription in the back, the new SUPERB proudly declares its roots. The composition of the elements on the 5th door is complemented by a chrome strip that comes exclusively in combination with full LED rear lights. The car's distinctive look can be further underlined with the Black package (available in combination with full LED Matrix headlights and full LED rear lights). It includes glossy black features such as the front grille, roof railings, window frames, exterior side-view mirror caps, and inscriptions on the 5th door.