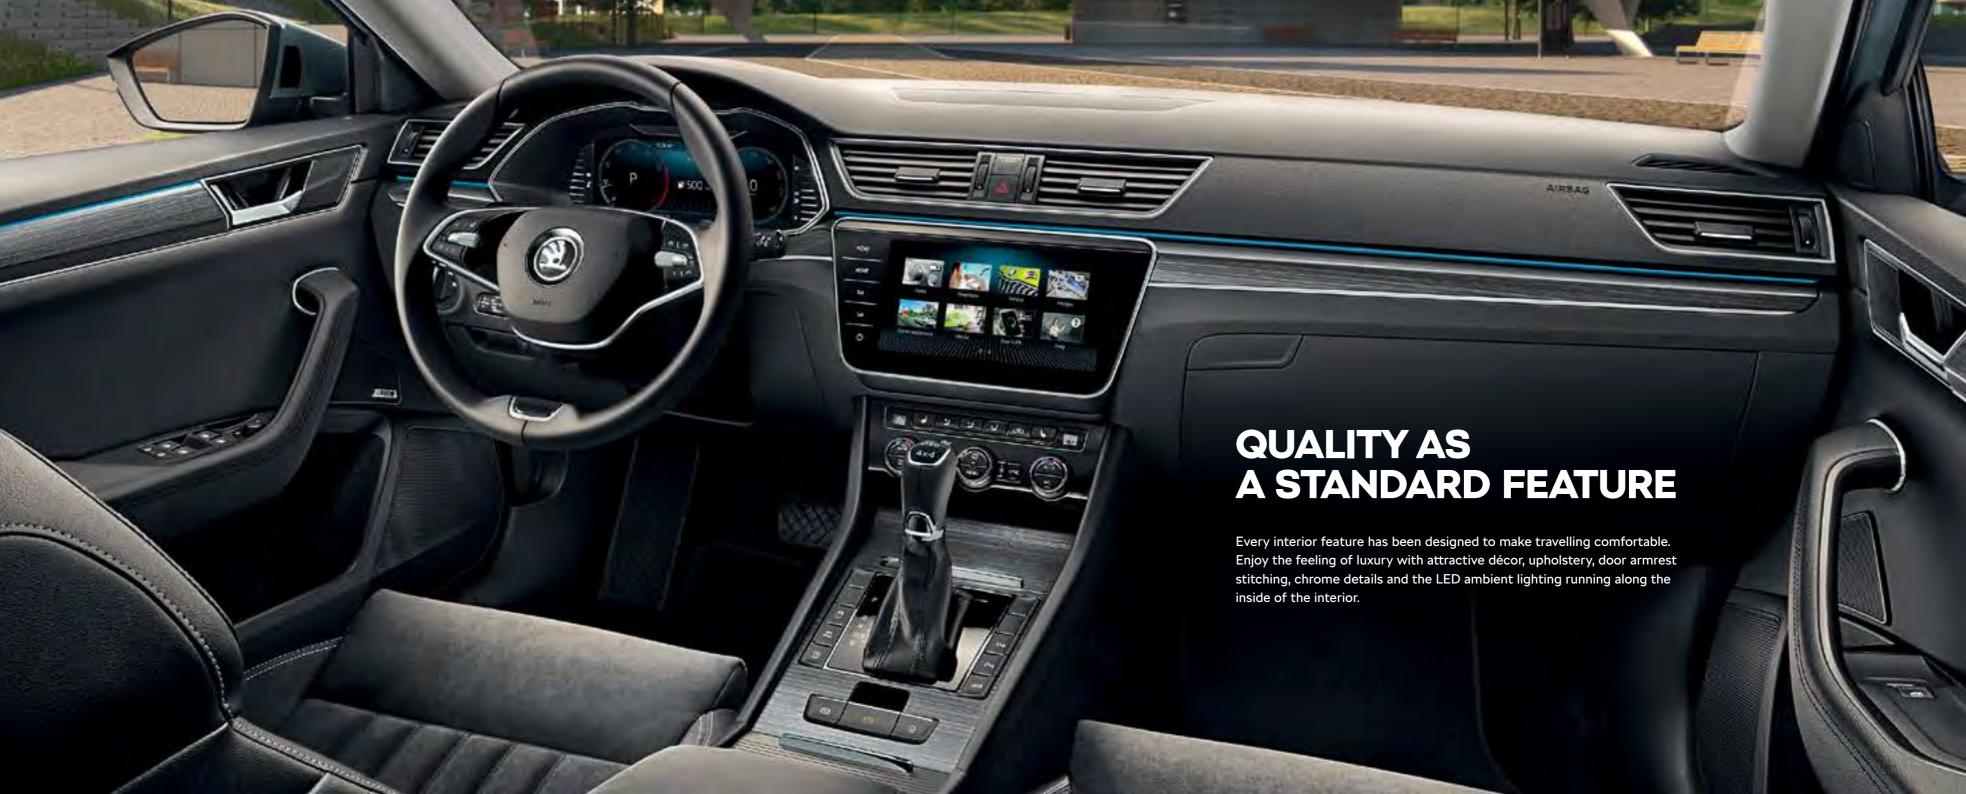

#### DECORATIVE FEATURES

The interior features high-quality materials and precise workmanship, which is highlighted with the armrest and upholstery stitching. Plenty of chrome details can be found on the dashboard, doors, steering wheel and gearstick knob.

# COMFORT AT YOUR COMMAND

Technology is nothing if it doesn't simplify your driving experience. Loaded with thoughtful features and sophisticated assistant systems, the SUPERB will indulge you in absolute comfort and support your driving confidence, whether keeping you relaxed on longer journeys or being entertained on the go.