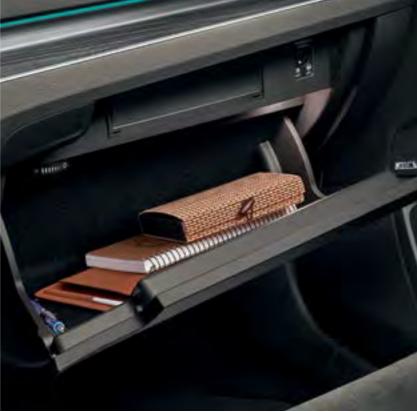

#### GLOVE COMPARTMENT

The storage compartment in the dashboard on the front passenger side can also be cooled when the air conditioning is on.

The lever to fold away the tow bar knob